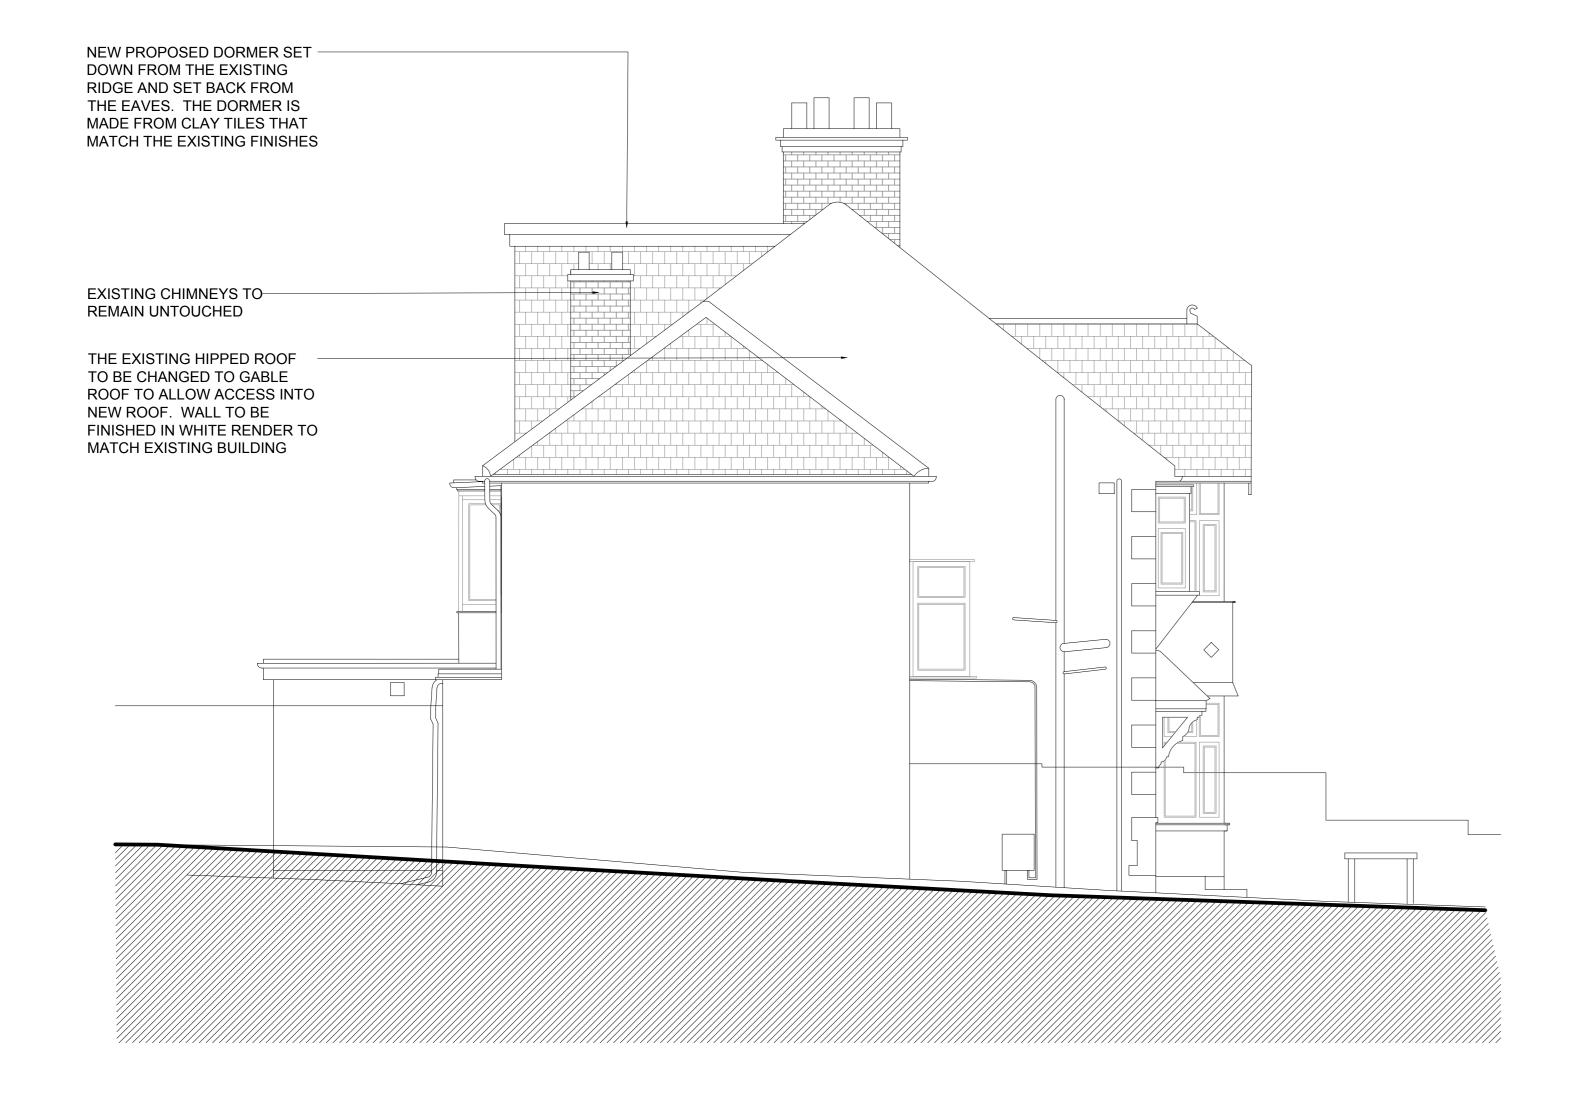

01 011

PROPOSED SIDE ELEVATION

02

PROPOSED REAR ELEVATION

0 1 2 3 4 5

SCALE BAR IN METRES

| SAAWorkshop |
|-------------|
|-------------|

Huckletree, Soho, London, W1F 0JL