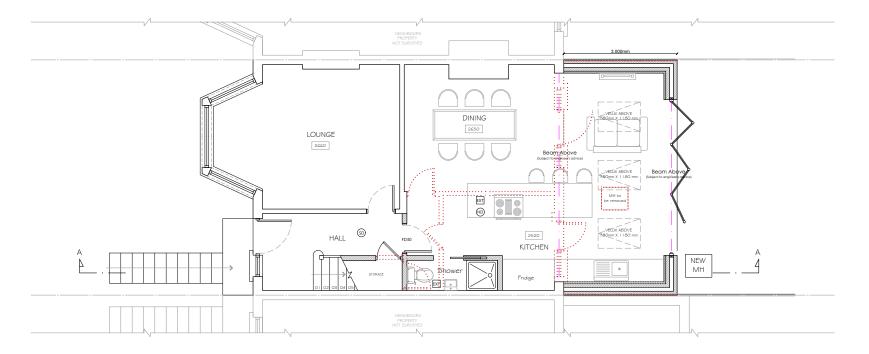

PROPOSED GROUND FLOOR PLAN

PROPOSED FIRST FLOOR PLAN

All works to be carried out in accordance with current building Regulations.

All dimensions / levels to be checked and verified on site before Commencing any work and any discrepancies to be reported to the of

CLIENT:

CATHERINE HARRUP

SITE:

22 BRENT WAY, LONDON, N3 1AL.

DRAWING TITLE:

PROPOSED PLAN

| SCALE:      | SIZE      |
|-------------|-----------|
| 1:100       | A3        |
| DATE:       |           |
| FEB 24      |           |
| DRAWING NO: | REVISION: |
| P101        | В         |