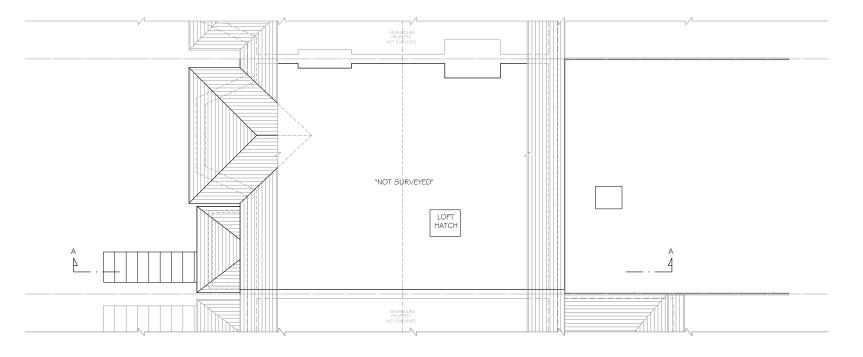

EXISTING LOFT FLOOR PLAN

EXISTING ROOF PLAN

All works to be carried out in accordance with current building Regulations.

All dimensions / levels to be checked and verified on site before Commencing any work and any discrepancies to be reported to the office immediately.

22 BRENT WAY, LONDON, N3 1AL.

DRAWING TITLE:

E102

**EXISTING FLOOR PLANS 2** 

| SCALE:      | SIZE      |
|-------------|-----------|
| 1:100       | А3        |
| DATE:       |           |
| FEB 24      |           |
| DRAWING NO: | REVISION: |
| E102        | В         |