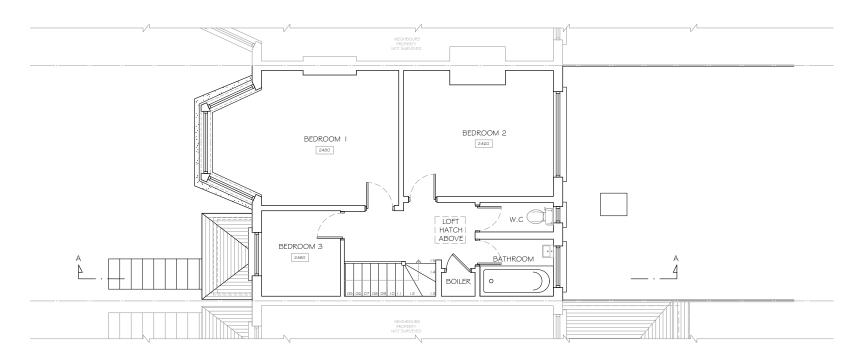

EXISTING LOFT FLOOR PLAN

EXISTING ROOF PLAN

All works to be carried out in accordance with current building Regulations.

All dimensions / levels to be checked and verified on site before Commencing any work and any discrepancies to be reported to the office immediately.

22 BRENT WAY, LONDON, N3 1AL.

DRAWING TITLE:

E102

**EXISTING FLOOR PLANS 2** 

| SCALE:      | SIZE      |
|-------------|-----------|
| 1:100       | А3        |
| DATE:       |           |
| FEB 24      |           |
| DRAWING NO: | REVISION: |
| E102        | В         |