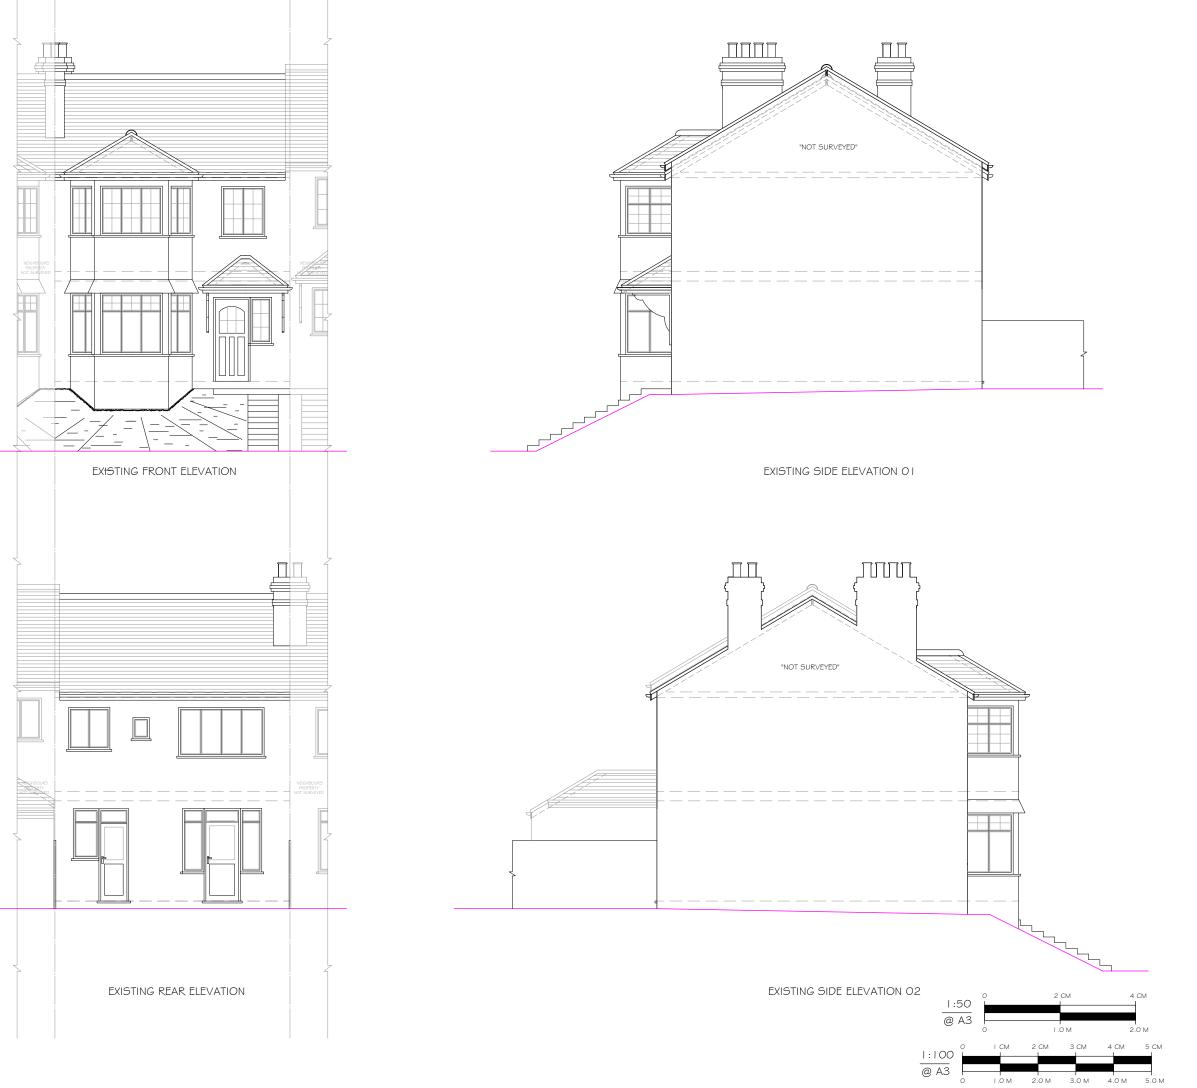

All works to be carried out in accordance with current building Regulations

02038467958 INFO@GOODDESIGNBUILD.CO.UK 9 FISHERS LANE, CHISWICK, W4 1RX

PROJECT:

GROUND FLOOR EXTENSION

STAGE:

PLANNING DRAWINGS

CLIENT:

CATHERINE HARRUP

SITE:

22 BRENT WAY, LONDON, N3 1AL.

DRAWING TITLE:

**EXISTING ELEVATIONS** 

| SCALE: | SIZE |
|--------|------|
| 1:100  | A3   |
| DATE:  |      |

FEB 24

DRAWING NO: REVISION: В E103