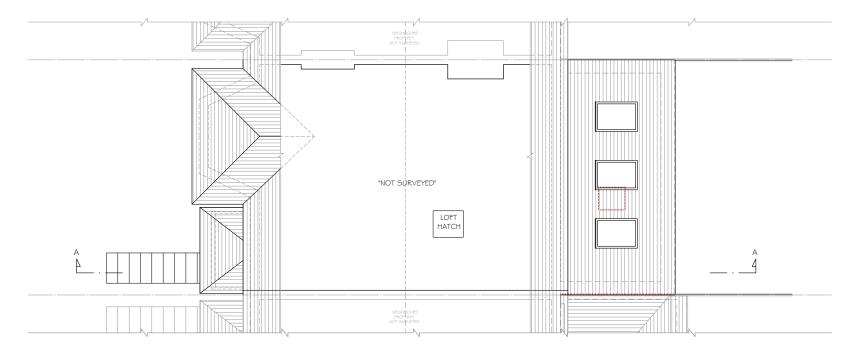

EXISTING LOFT FLOOR PLAN

EXISTING ROOF PLAN

All works to be carried out in accordance with current building Regulations.

All dimensions / levels to be checked and verified on site before Commencing any work and any discrepancies to be reported to the office immediately.

PROPOSED LOFT FLOOR PLAN

PROPOSED ROOF PLAN

All works to be carried out in accordance with current building Regulations.

All dimensions / levels to be checked and verified on site before Commencing any work and any discrepancies to be reported to the office immediately.