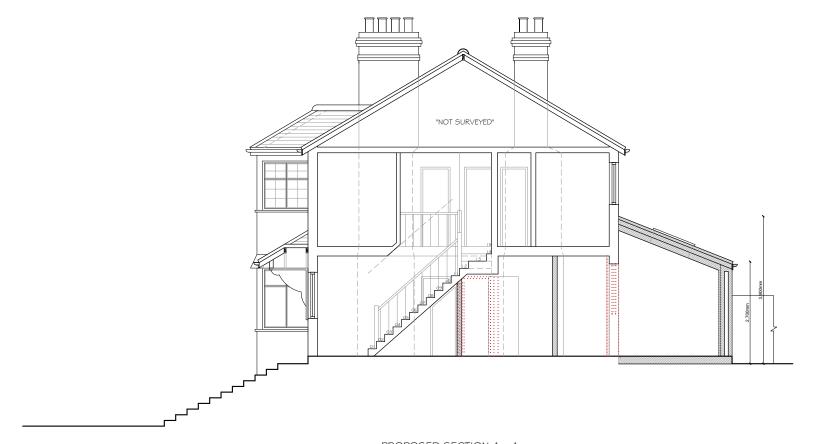

PROPOSED SECTION A - A

All works to be carried out in accordance with current building Regulations.

All dimensions / levels to be checked and verified on site before Commencing any work and any discrepancies to be reported to the or

This drawing to be read in conjunction with contract documents, project working drawings, specification, all consultants / specialist drawings, det

All materials to be used in the construction of the external surfaces of

Do not scale from this drawing only figured dimensions to be

This drawing is copyright © 2023. Modifications to this drawing may only be carried out by GDB

This drawing is not to be scaled

Must not be reproduced in part or in whole in any form without the prior permission of 'GDB

This proposal must not be used for any other purpose other than stated

02038467958 INFO@GOODDESIGNBUILD.CO.UK 9 FISHERS LANE, CHISWICK, W4 1RX

PROJECT:

GROUND FLOOR EXTENSION

STAGE:

PLANNING DRAWINGS

CLIENT:

CATHERINE HARRUP

SITE:

22 BRENT WAY, LONDON, N3 1AL.

DRAWING TITLE:

PROPOSED SECTION

| SCALE:      | SIZE      |
|-------------|-----------|
| 1:100       | A3        |
| DATE:       |           |
| FEB 24      |           |
| DRAWING NO: | REVISION: |
| P104        | В         |