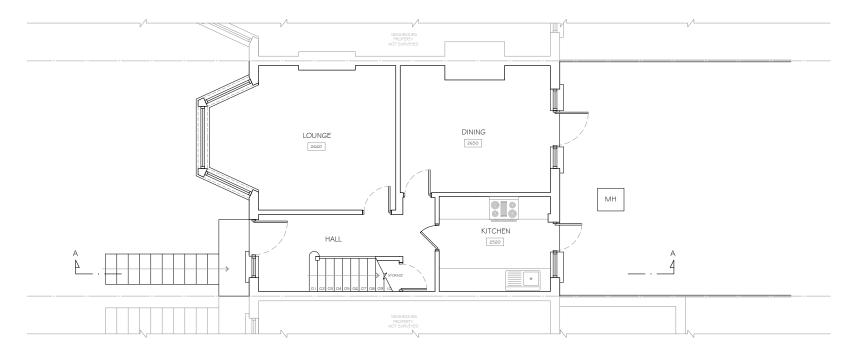

EXISTING GROUND FLOOR PLAN

EXISTING FIRST FLOOR PLAN

All works to be carried out in accordance with current building Regulations.

All dimensions / levels to be checked and verified on site before Commencing any work and any discrepancies to be reported to the or

22 BRENT WAY, LONDON, N3 1AL.

DRAWING TITLE:

EXISTING FLOOR PLANS

| SCALE:      | SIZE      |
|-------------|-----------|
| 1:100       | A3        |
| DATE:       |           |
| FEB 24      |           |
| DRAWING NO: | REVISION: |
| E101        | В         |