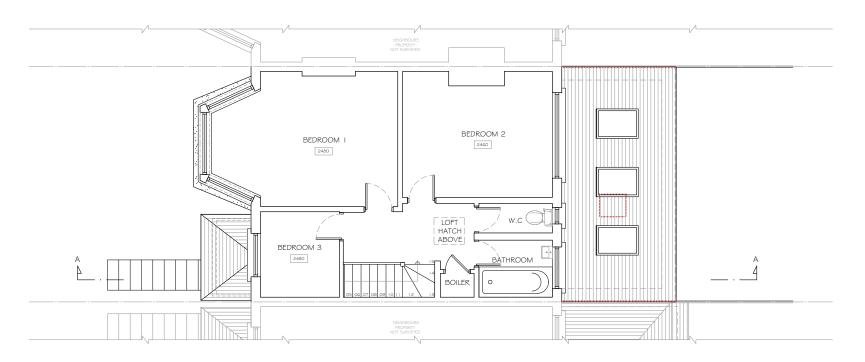

PROPOSED GROUND FLOOR PLAN

PROPOSED FIRST FLOOR PLAN

All works to be carried out in accordance with current building Regulations.

All dimensions / levels to be checked and verified on site before Commencing any work and any discrepancies to be reported to the of

CLIENT:

CATHERINE HARRUP

SITE:

22 BRENT WAY, LONDON, N3 1AL.

DRAWING TITLE:

PROPOSED PLAN

| SCALE:      | SIZE      |
|-------------|-----------|
| 1:100       | A3        |
| DATE:       |           |
| FEB 24      |           |
| DRAWING NO: | REVISION: |
| P101        | В         |