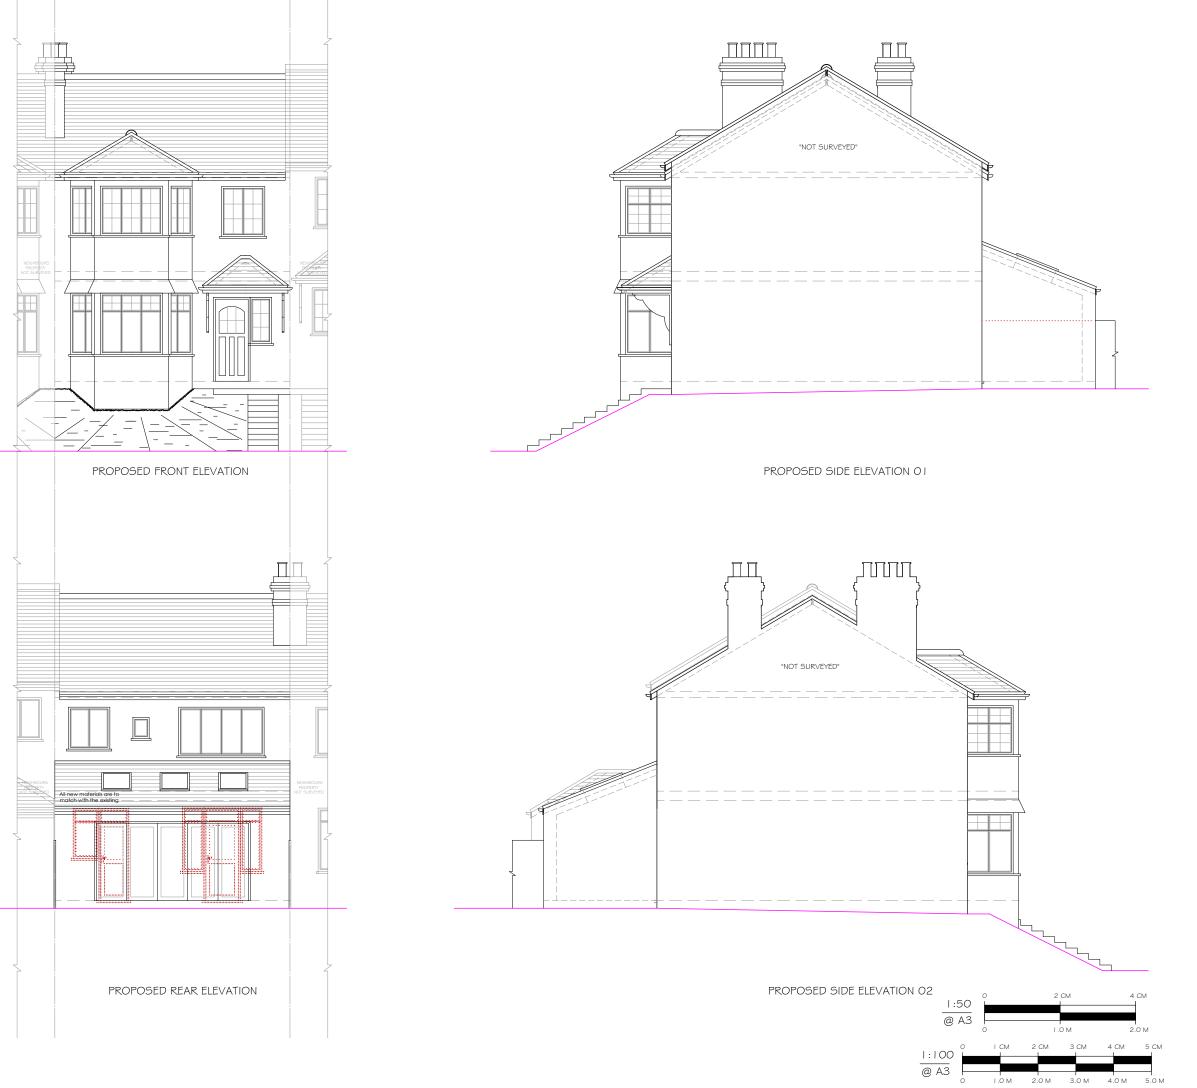

All works to be carried out in accordance with current building Regulations.

All dimensions / levels to be checked and verified on site before Commencing any work and any discrepancies to be reported to the o

This drawing to be read in conjunction with contract documents, project

All materials to be used in the construction of the external surfaces of new works shall match those in the existing building.

Do not scale from this drawing, only figured dimensions to be tal

Do not scale from this drawing, only figured difficultions to be taken

This drawing is not to be scale

ust not be reproduced in part or in whole in any form without the pre-

This proposal must not be used for any other purpose other than stated

02038467958 INFO@GOODDESIGNBUILD.CO.UK 9 FISHERS LANE, CHISWICK, W4 1RX

PROJECT:

GROUND FLOOR EXTENSION

STAGE:

PLANNING DRAWINGS

CLIENT:

CATHERINE HARRUP

SITE:

22 BRENT WAY, LONDON, N3 1AL.

DRAWING TITLE:

PROPOSED ELEVATIONS

| SCALE |       | SIZE |  |
|-------|-------|------|--|
|       | 1:100 | A3   |  |
| DATE  |       |      |  |

DATE:

FEB 24

DRAWING NO: REVISION: B