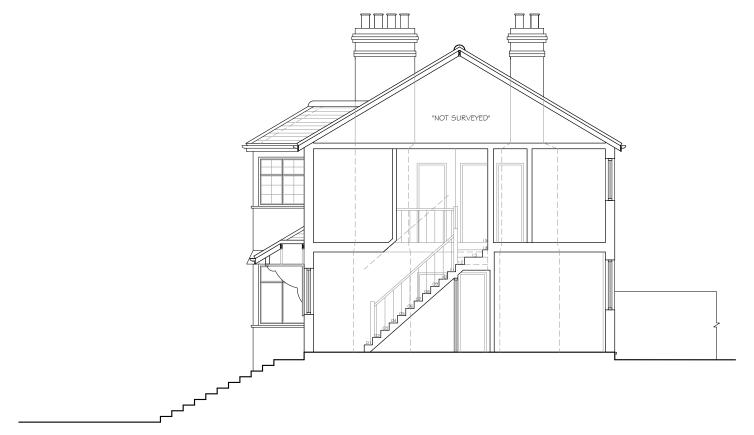

EXISTING SECTION A - A

All works to be carried out in accordance with current building Regulations.

All dimensions / levels to be checked and verified on site before Commencing any work and any discrepancies to be reported to the office immediately.

CLIENT:

CATHERINE HARRUP

SITE:

22 BRENT WAY, LONDON, N3 1AL.

DRAWING TITLE:

**EXISTING SECTION** 

| SCALE:      | SIZE      |
|-------------|-----------|
| 1:100       | A3        |
| DATE:       |           |
| FEB 24      |           |
| DRAWING NO: | REVISION: |
| E104        | В         |