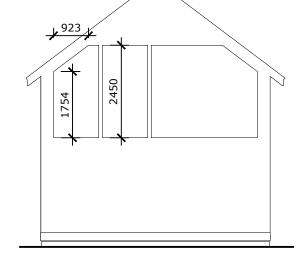

## Side Elevation

**Rear Elevation** 

Side Elevation

No liability will be accepted for any omission on this drawing should the drawing be used for construction purposes.

This is a true copy of the Building Warrant / Planning Application

## Title

Garage Elevations & Section Plot 1

| - 1 |                     |    |       |
|-----|---------------------|----|-------|
|     | Job No              |    | Size  |
|     | Z1.09               |    | A3    |
|     | Drawing No L(2-) 17 |    | Rev   |
|     |                     |    | Α     |
|     | Date                | Ву | Scale |
|     | Aug '23             | GR | 1:100 |