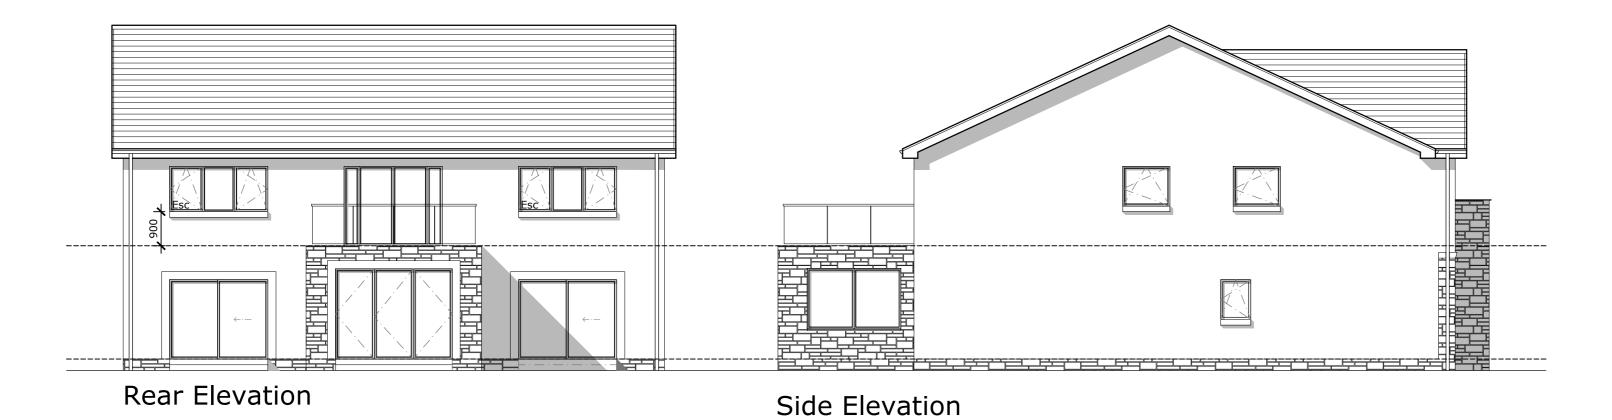

**Proposed Elevations** Plot 1

| Job No     |    | Size  |
|------------|----|-------|
| Z1.09      |    | A2    |
| Drawing No |    | Rev   |
| L(20) 02   |    | F     |
| Date       | Ву | Scale |
| Jun 22     | LB | 1:100 |