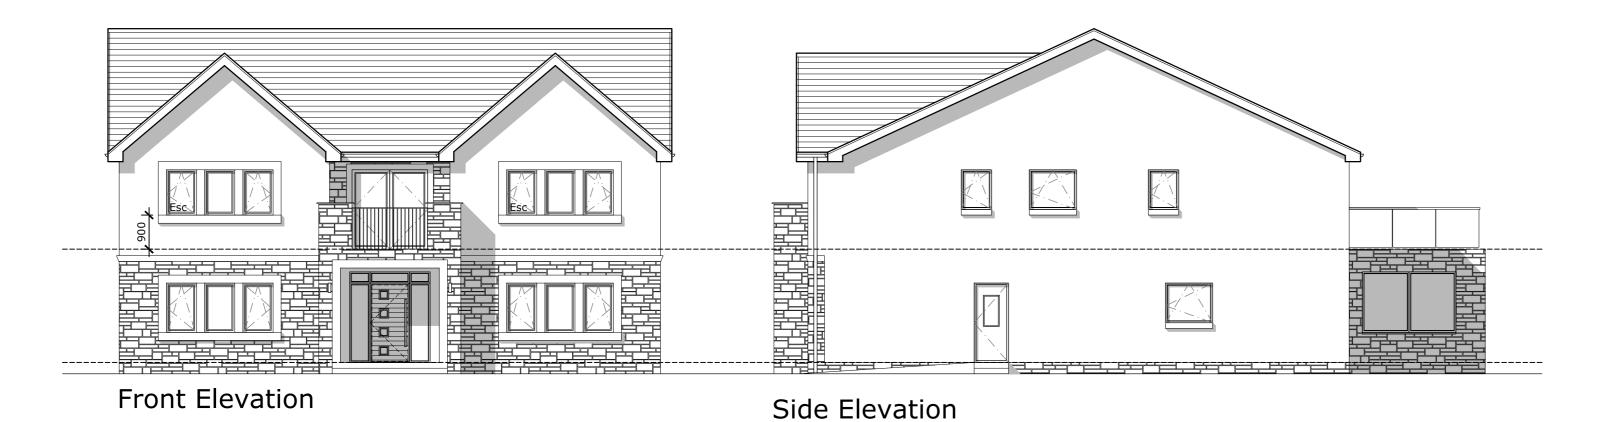

**Proposed Elevations** Plot 1

| Job No     |    | Size  |
|------------|----|-------|
| Z1.09      |    | A2    |
| Drawing No |    | Rev   |
| L(20) 02   |    | F     |
| Date       | Ву | Scale |
| Jun 22     | LB | 1:100 |