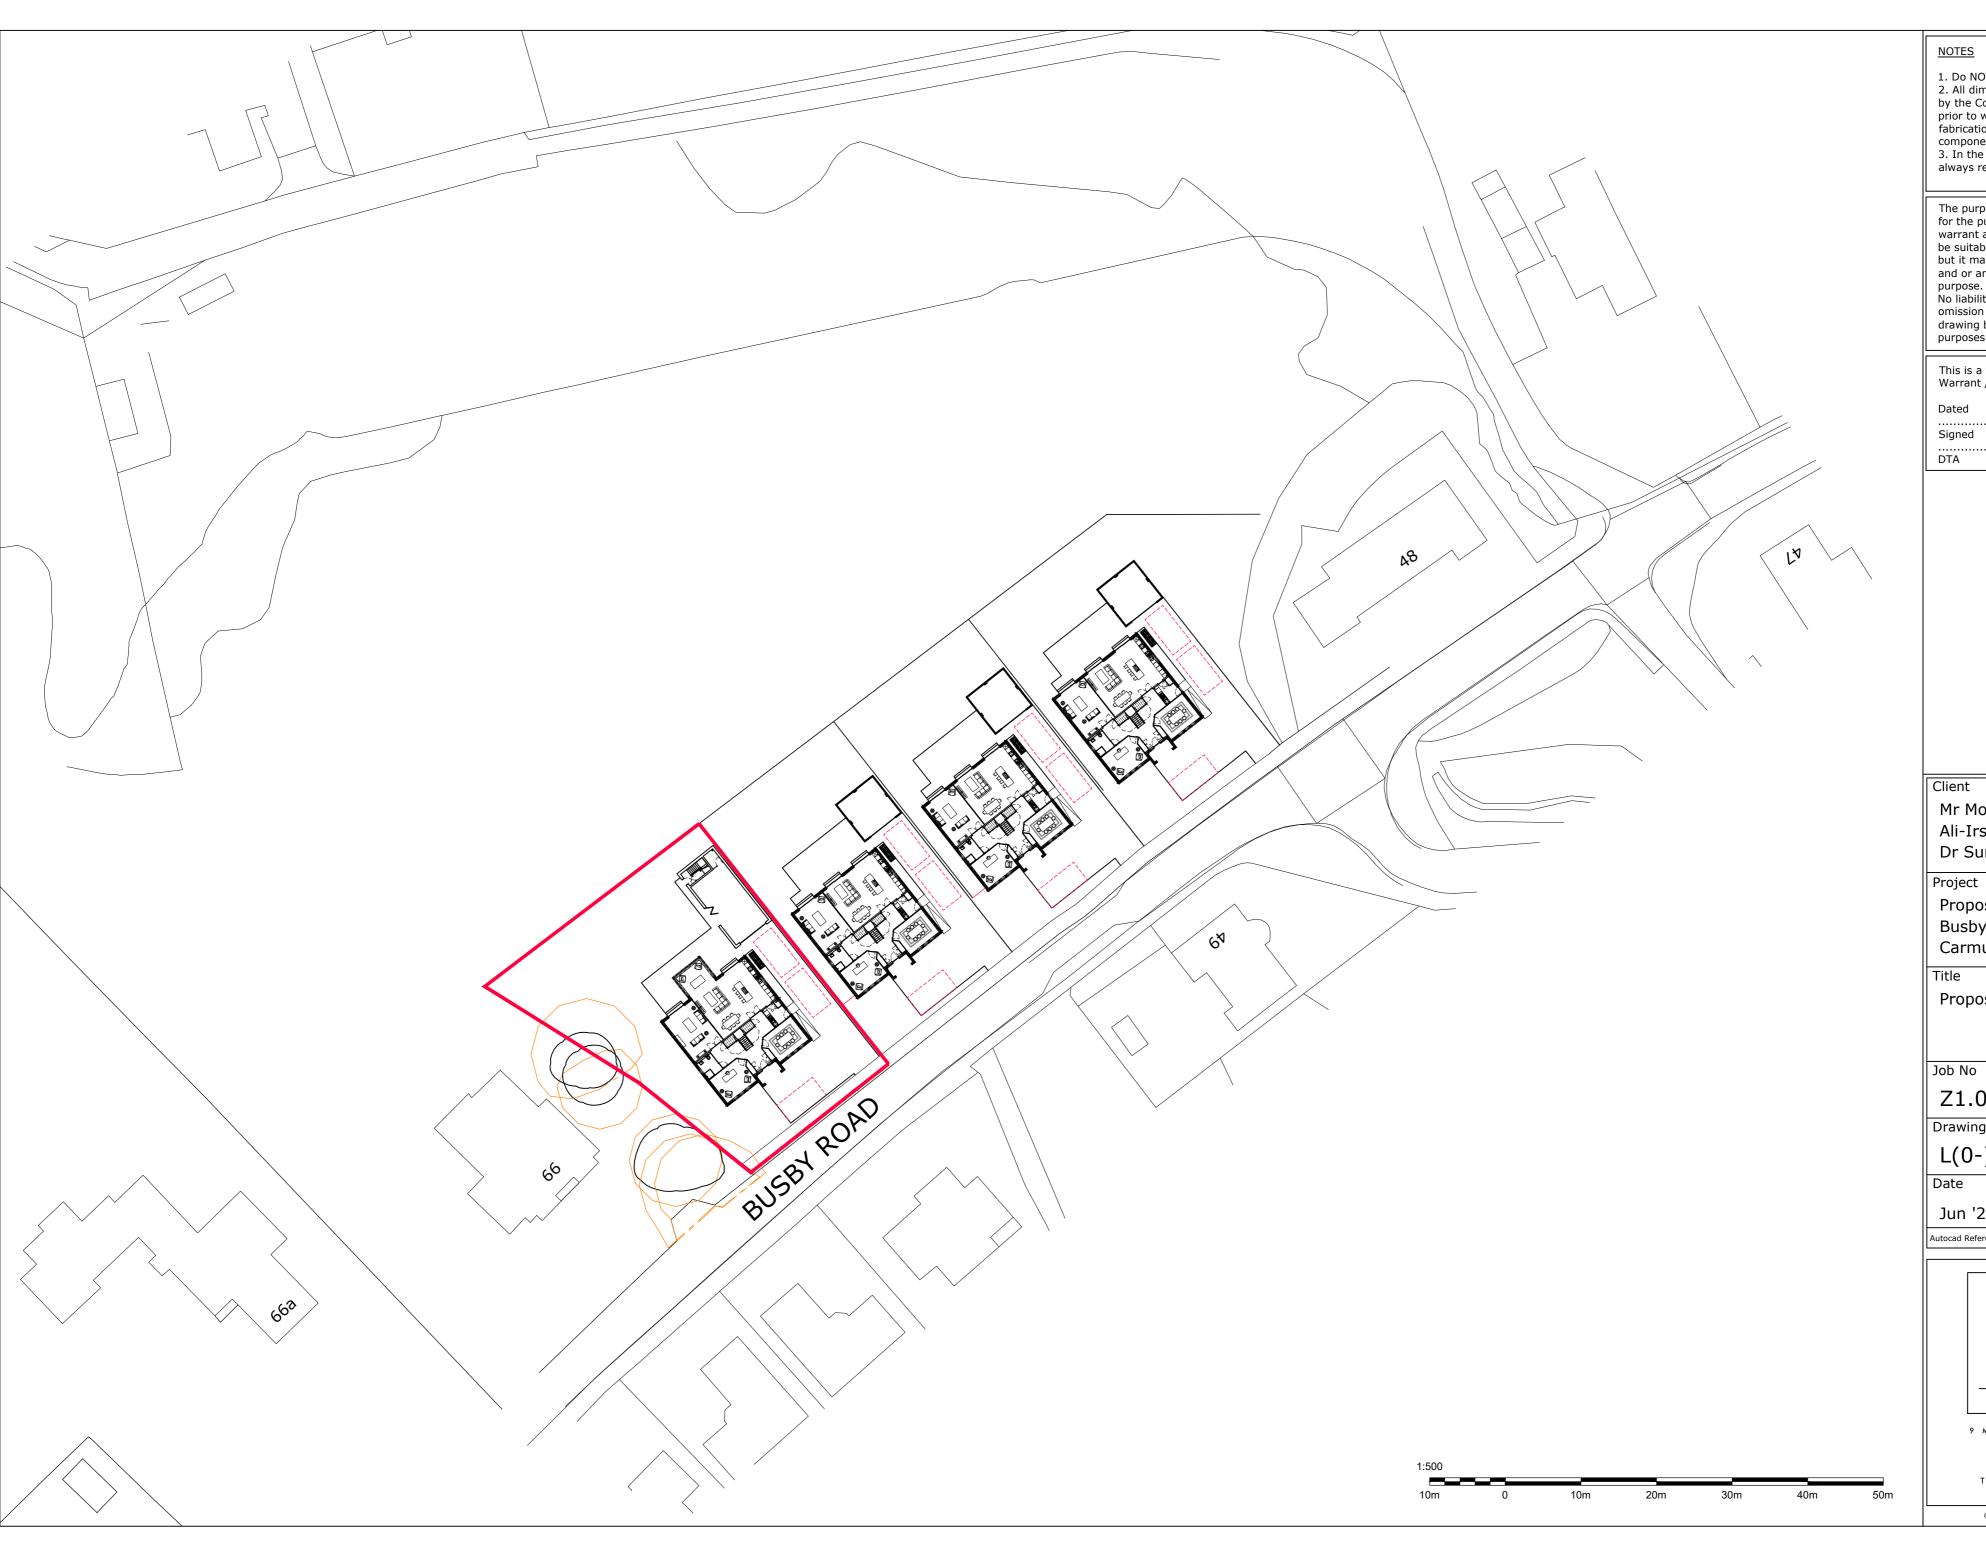

Signed

Mr Mohammed Rahan Ali-Irshad & Dr Summon Ramzan BDS

Proposed Development Busby Road, Carmunnock

Proposed Site Plan

Size Z1.09 A2 Drawing No Rev L(0-) 02 Date By Scale 1:500 Jun '22 LB

Autocad Reference