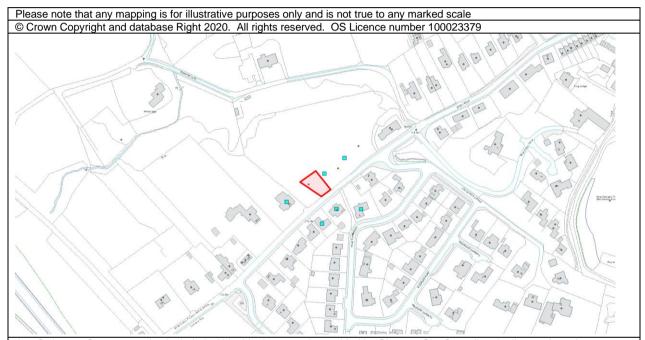

## 24/00343/FUL 60 Busby Road Glasgow G76 9BL

## **NEIGHBOURING LAND TO BE NOTIFIED**

Land to north of application site