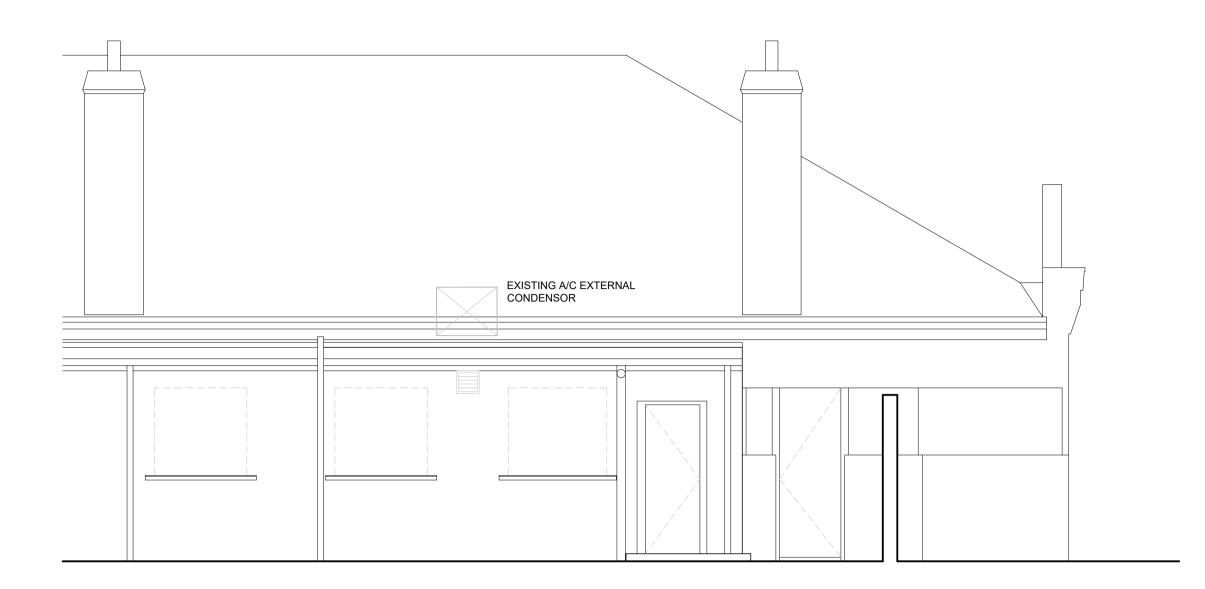

## EXISTING REAR ELEVATION

Note to Designers and Contractors Under the CDM2015 regulations BSC has sought to eliminate or reduce risks where possible as part of the design process.

Significant residual risks, or areas of work that require special attention during construction, which have been identified by BSC, are indicated on project drawings by the following symbol  $\Delta$ .