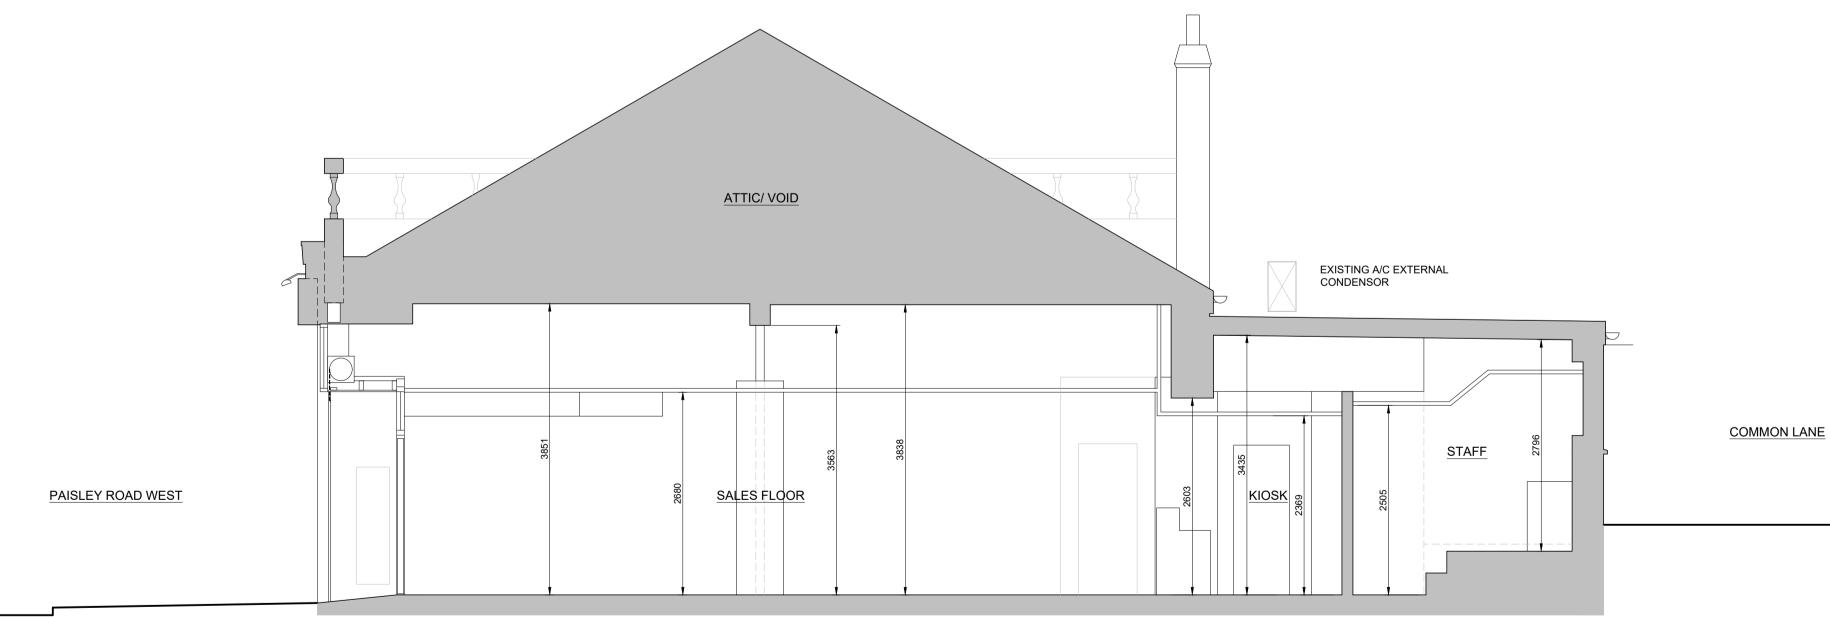

EXISTING FRONT ELEVATION



## EXISTING CROSS SECTION A-A



## EXISTING REAR ELEVATION

Note to Designers and Contractors Under the CDM2015 regulations BSC has sought to eliminate or reduce risks where possible as part of the design process.

Significant residual risks, or areas of work that require special attention during construction, which have been identified by BSC, are indicated on project drawings by the following symbol  $\Delta$ .

It is anticipated that other designers and contractors will co-operate to identify any potential construction hazards and to eliminate them were possible. Measures to minimise residual hazards will be reviewed on a regular basis.

|                          | REV DATE DESCRIPTION DRN