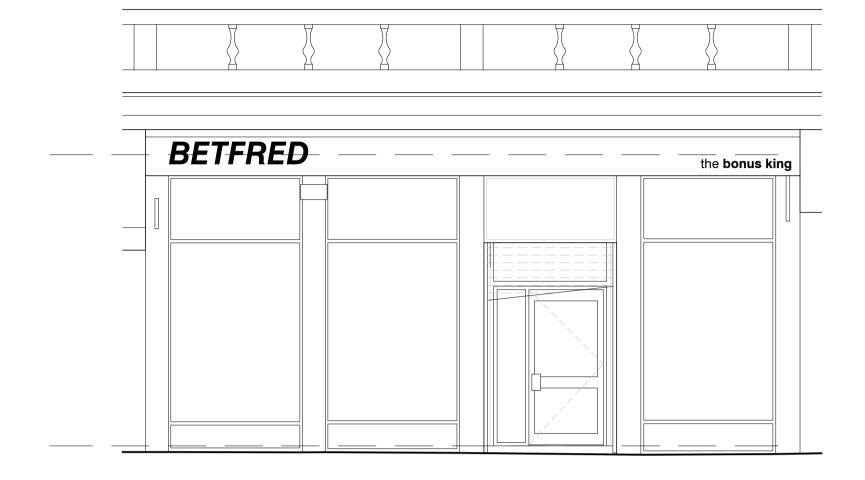

EXISTING FRONT ELEVATION



## EXISTING CROSS SECTION A-A



## EXISTING REAR ELEVATION

Note to Designers and Contractors Under the CDM2015 regulations BSC has sought to eliminate or reduce risks where possible as part of the design process.

Significant residual risks, or areas of work that require special attention during construction, which have been identified by BSC, are indicated on project drawings by the following symbol  $\Delta$ .

It is anticipated that other designers and contractors will co-operate to identify any potential construction hazards and to eliminate them were possible. Measures to minimise residual hazards will be reviewed on a regular basis.

|                          | REV DATE DESCRIPTION DRN