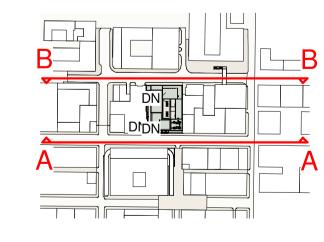

Elevation A - Sauchiehall Street

1:500

Key Location Plan

2 Elevation B - Renfrew Street
1:500

|                                                                                                                                             | NOR | HTM  |      |      |      |       |
|---------------------------------------------------------------------------------------------------------------------------------------------|-----|------|------|------|------|-------|
| 0                                                                                                                                           | 5.0 | 10.0 | 15.0 | 20.0 | 25.0 | 50.0m |
|                                                                                                                                             |     |      |      |      |      |       |
| The copyright of this drawing is vested with Matt Brook Architects and must not be copied or reproduced without the consent of the company. |     |      |      |      |      |       |