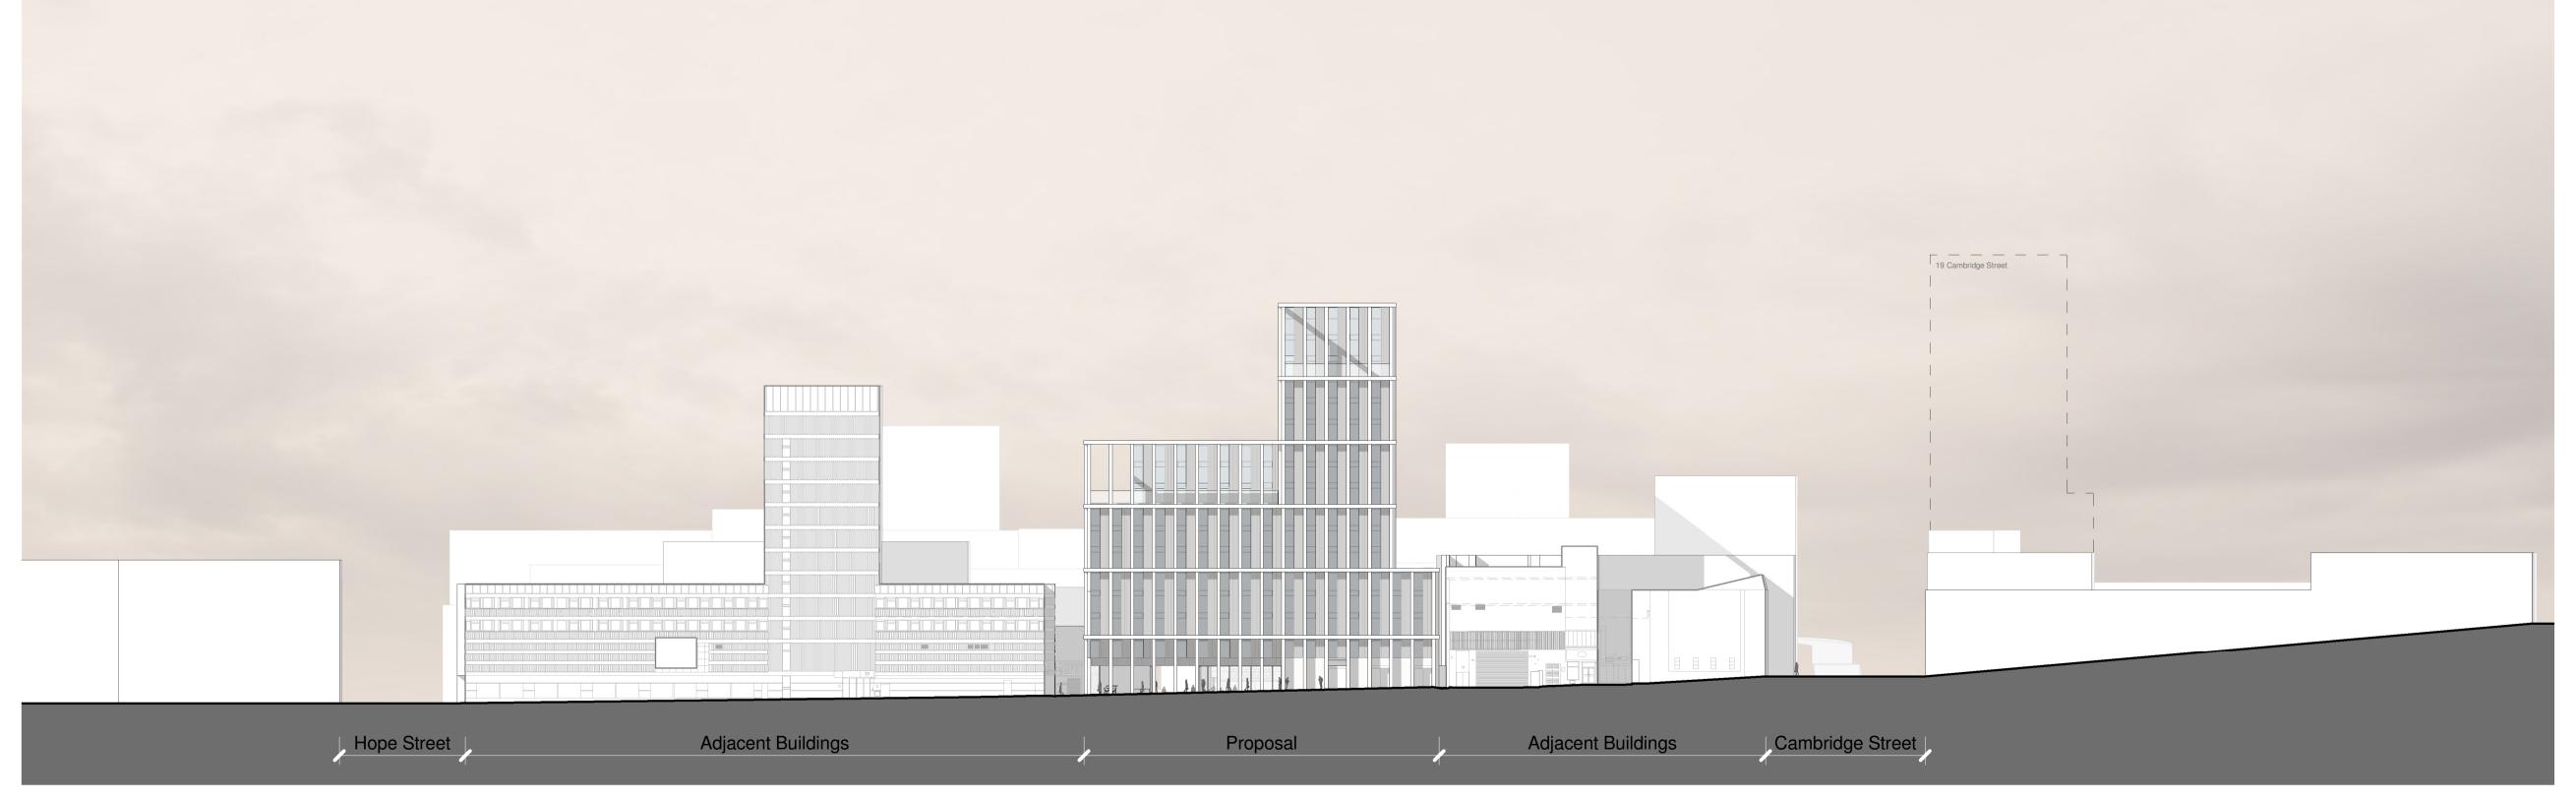

Elevation A - Sauchiehall Street

1:500

Key Location Plan

2 Elevation B - Renfrew Street
1:500

|                                                                                                                                             | NOR | HTM  |      |      |      |       |
|---------------------------------------------------------------------------------------------------------------------------------------------|-----|------|------|------|------|-------|
| 0                                                                                                                                           | 5.0 | 10.0 | 15.0 | 20.0 | 25.0 | 50.0m |
|                                                                                                                                             |     |      |      |      |      |       |
| The copyright of this drawing is vested with Matt Brook Architects and must not be copied or reproduced without the consent of the company. |     |      |      |      |      |       |