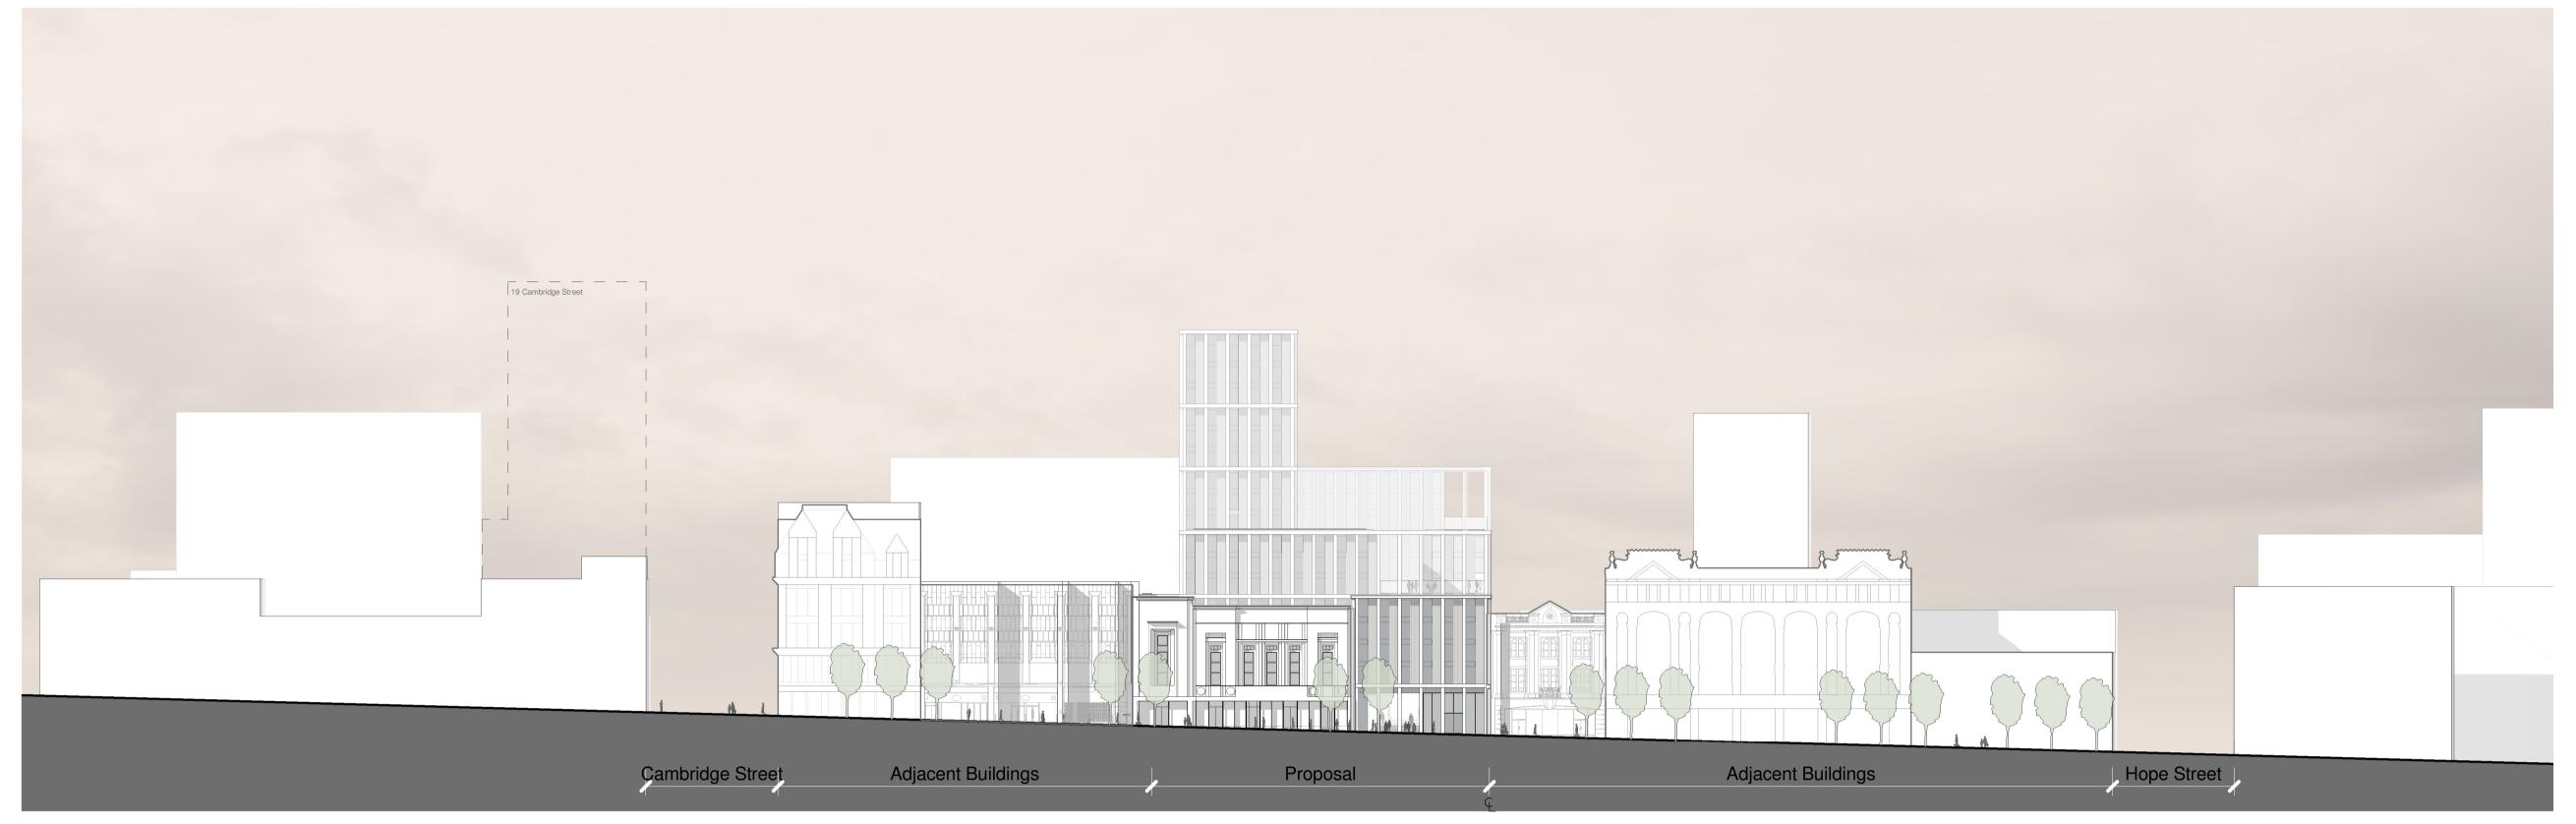

Elevation A - Sauchiehall Street

1:500

Key Location Plan

2 Elevation B - Renfrew Street
1:500

|                                                                                                                                             | NOR | HTM  |      |      |      |       |
|---------------------------------------------------------------------------------------------------------------------------------------------|-----|------|------|------|------|-------|
| 0                                                                                                                                           | 5.0 | 10.0 | 15.0 | 20.0 | 25.0 | 50.0m |
|                                                                                                                                             |     |      |      |      |      |       |
| The copyright of this drawing is vested with Matt Brook Architects and must not be copied or reproduced without the consent of the company. |     |      |      |      |      |       |