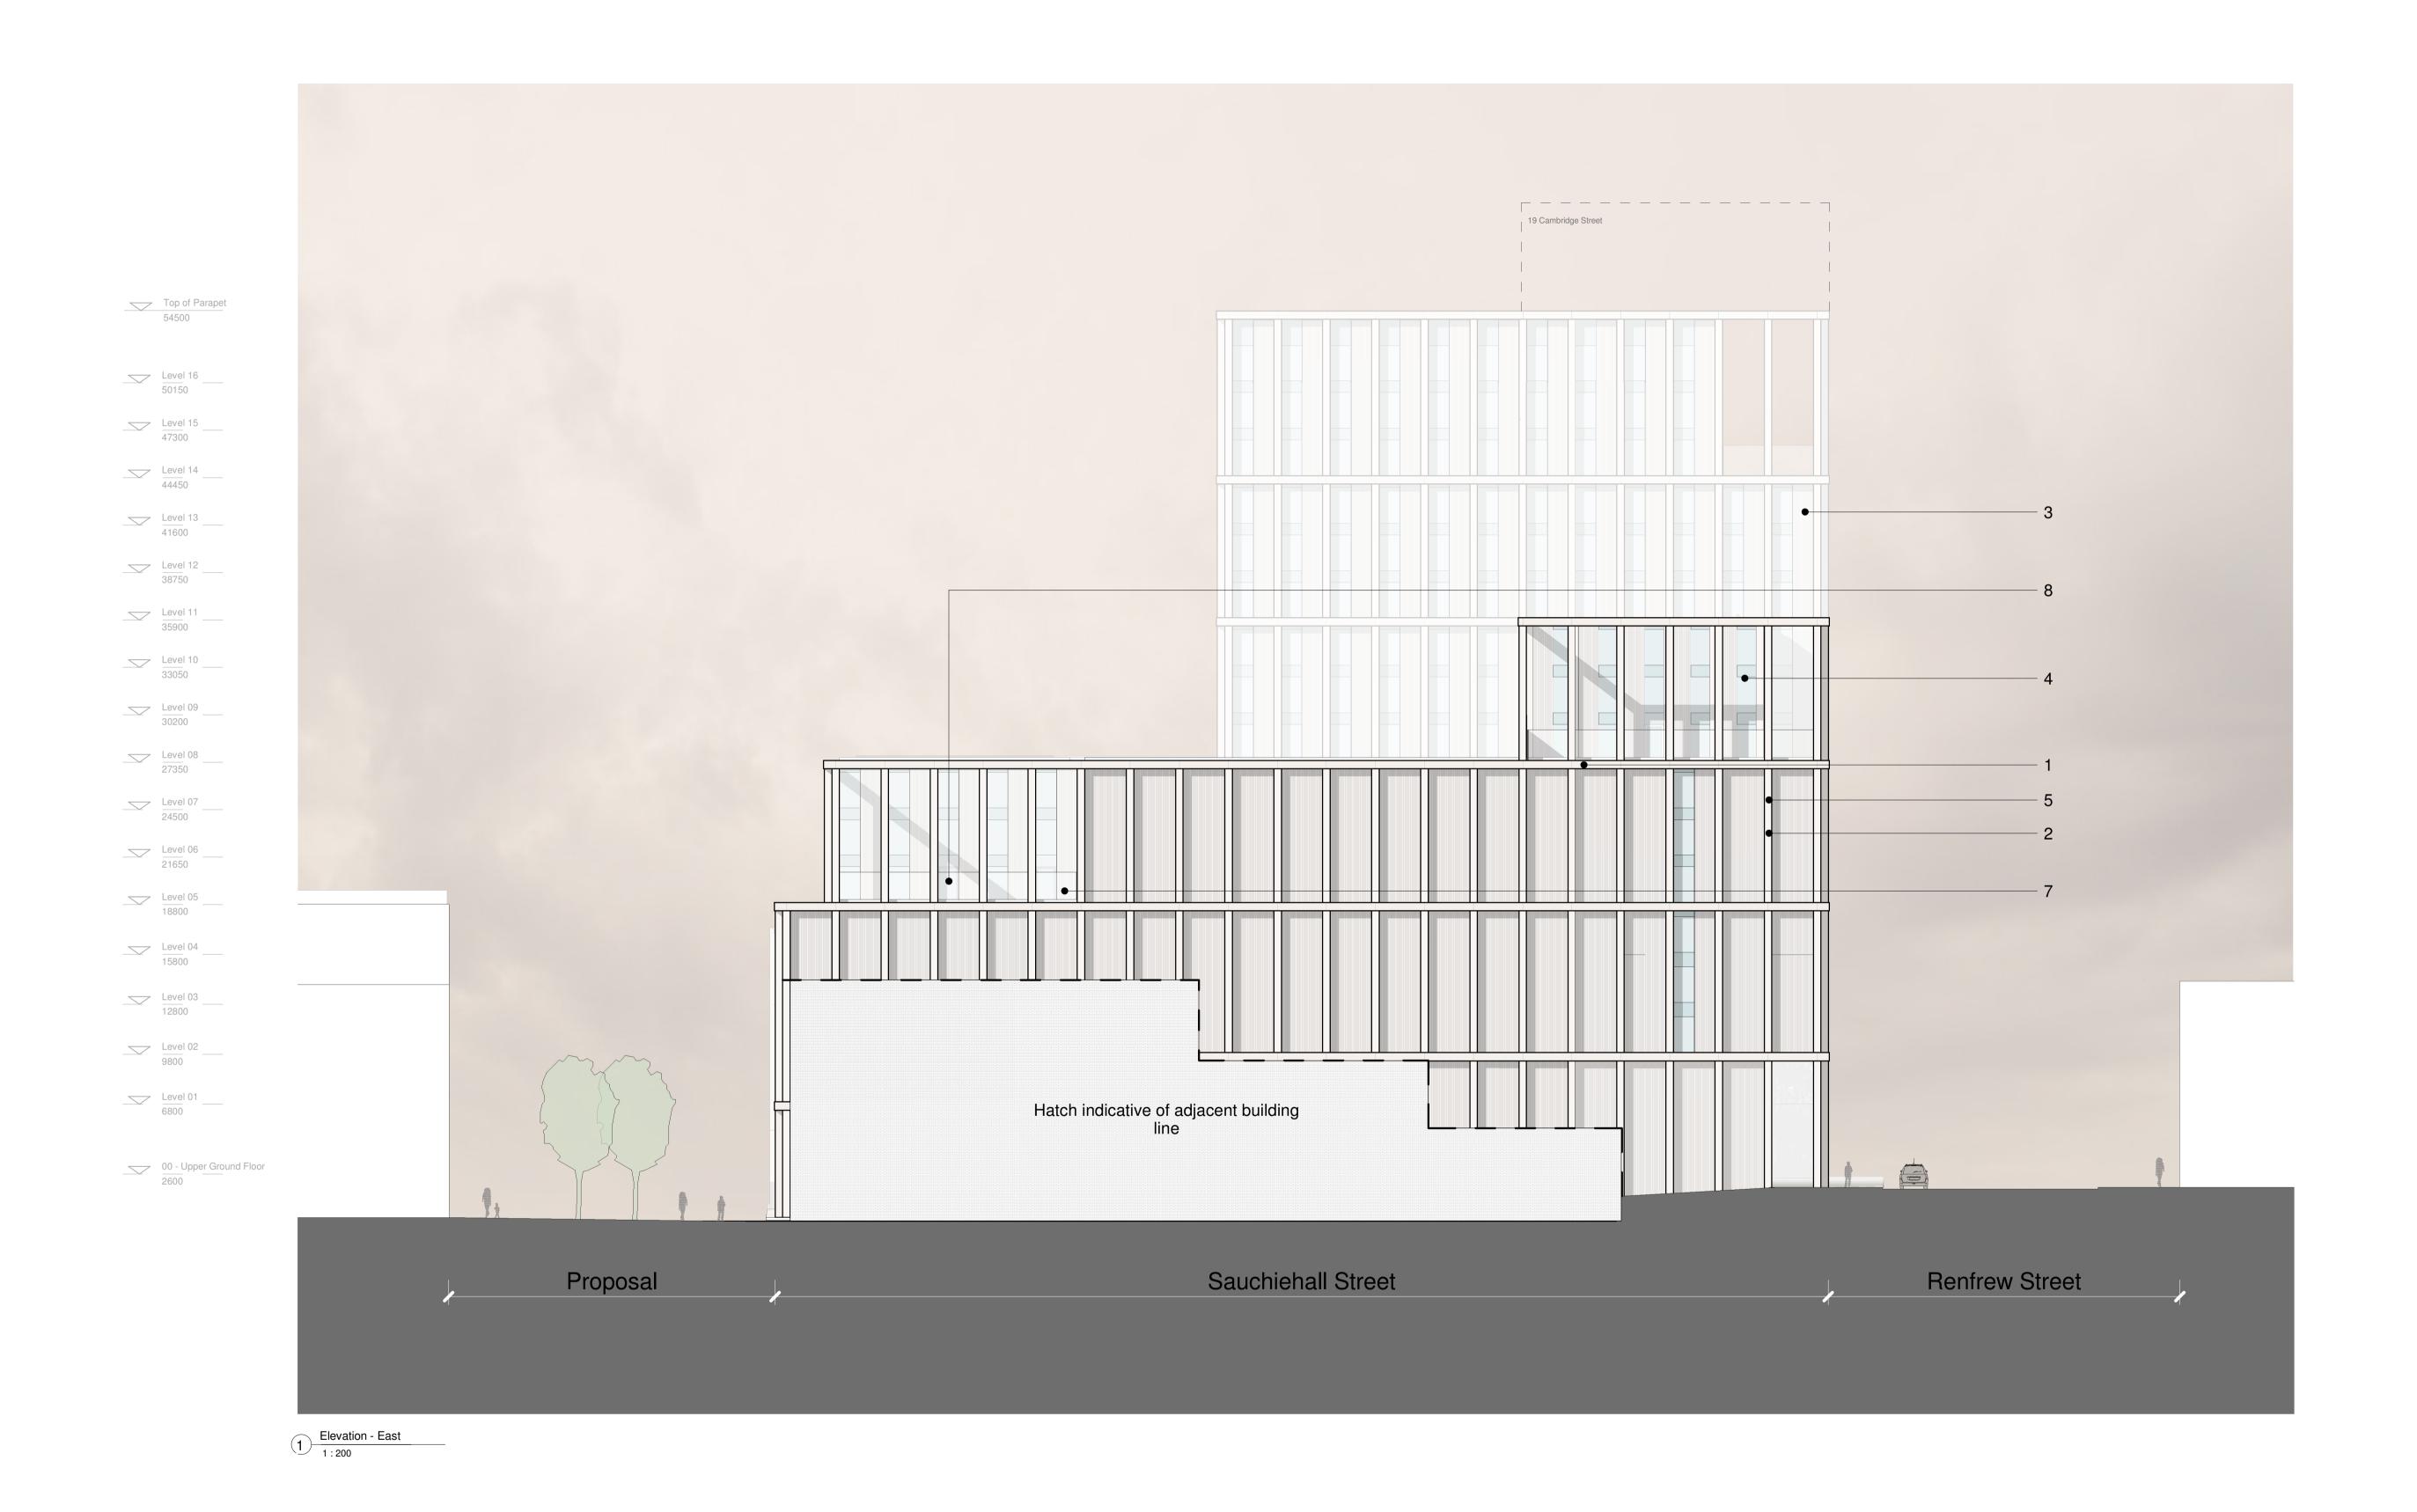

GRC profiled horizontal band (every three storeys)
GRC Square profile column cladding
Aluminium perforated panel to window head
Window with DGU – floor-to ceiling with top-hung casement. **MattBrook**Architects **Fusion** Project: St George's Gardens 1F Spinners Way Manchester, M15 4UZ 0161 806 1396 Sauchiehall Street GRC single skin profiled cladding panel
Curtain walling to ground floor retail/reception/amenity etc.
Glazed balustrade to roof terraces
Aluminium External glazed door for roof access Drawing Title Proposed Elevations - East Drawing No. P05 Planning Issue
P04 Planning adjustments SAU-MBA-B1-XX-DR-A-2052 P05 P03 Facade Panel profile to floors 14 - 17 amended Drawn Checked Paper Size Scale
DM JD A1 As Drawing Status
PLANNING P02 Massing Updated The copyright of this drawing is vested with Matt Brook Architects and must not be copied or reproduced without the consent of the company. P01 First Issue - facade pack for information
Rev. Description 11/11/22 indicated