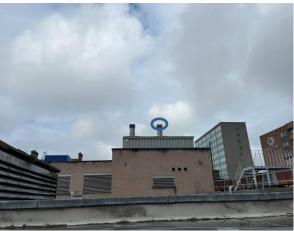

## F PHOTOGRAPHIC RECORD

Photo 1: Outside of the building (site)

Photo 2: PRF- gap above the shutter, in the northern aspect.

Photo 3: PRF- loose roofing felt on ledge, in the northern aspect.

Photo 4: Potential nesting gull on the roof of the site.