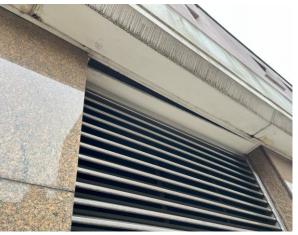

## F PHOTOGRAPHIC RECORD

Photo 1: Outside of the building (site)

Photo 2: PRF- gap above the shutter, in the northern aspect.

Photo 3: PRF- loose roofing felt on ledge, in the northern aspect.

Photo 4: Potential nesting gull on the roof of the site.