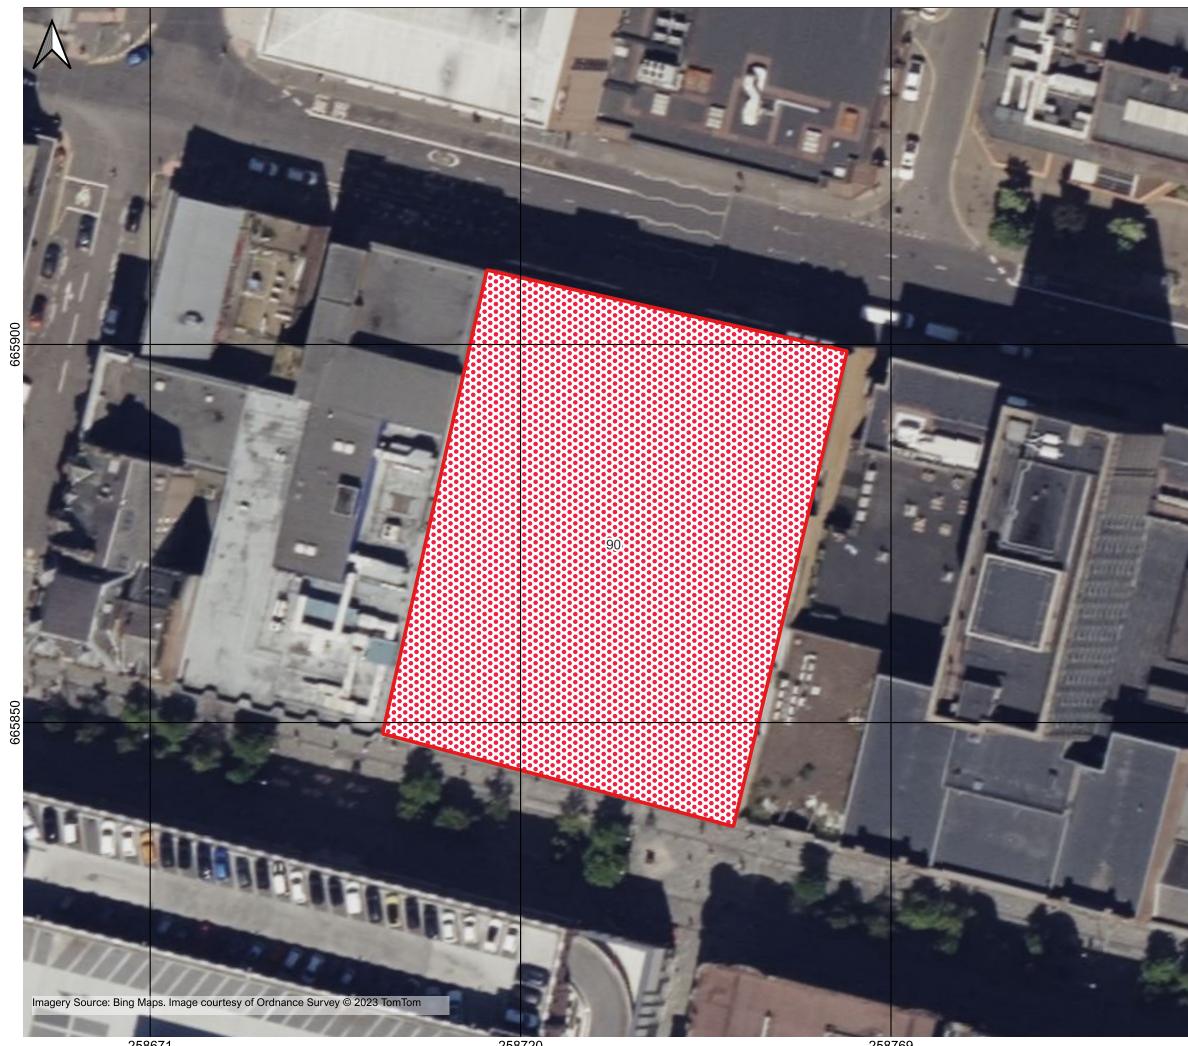

## Legend

Site Boundary u1b5 - Buildings

Secondary Codes:

90- Commercial Building

Do not scale this map

Client JLL

**Project** Fusion, Sauchiehall Street

Title Habitats Plan