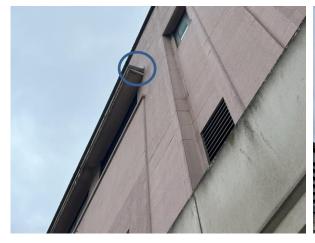

## F PHOTOGRAPHIC RECORD

Photo 1: Outside of the building (site)

Photo 2: PRF- gap above the shutter, in the northern aspect.

Photo 3: PRF- loose roofing felt on ledge, in the northern aspect.

Photo 4: Potential nesting gull on the roof of the site.