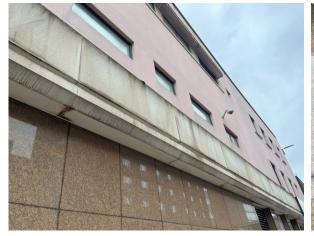

## F PHOTOGRAPHIC RECORD

Photo 1: Outside of the building (site)

Photo 2: PRF- gap above the shutter, in the northern aspect.

Photo 3: PRF- loose roofing felt on ledge, in the northern aspect.

Photo 4: Potential nesting gull on the roof of the site.