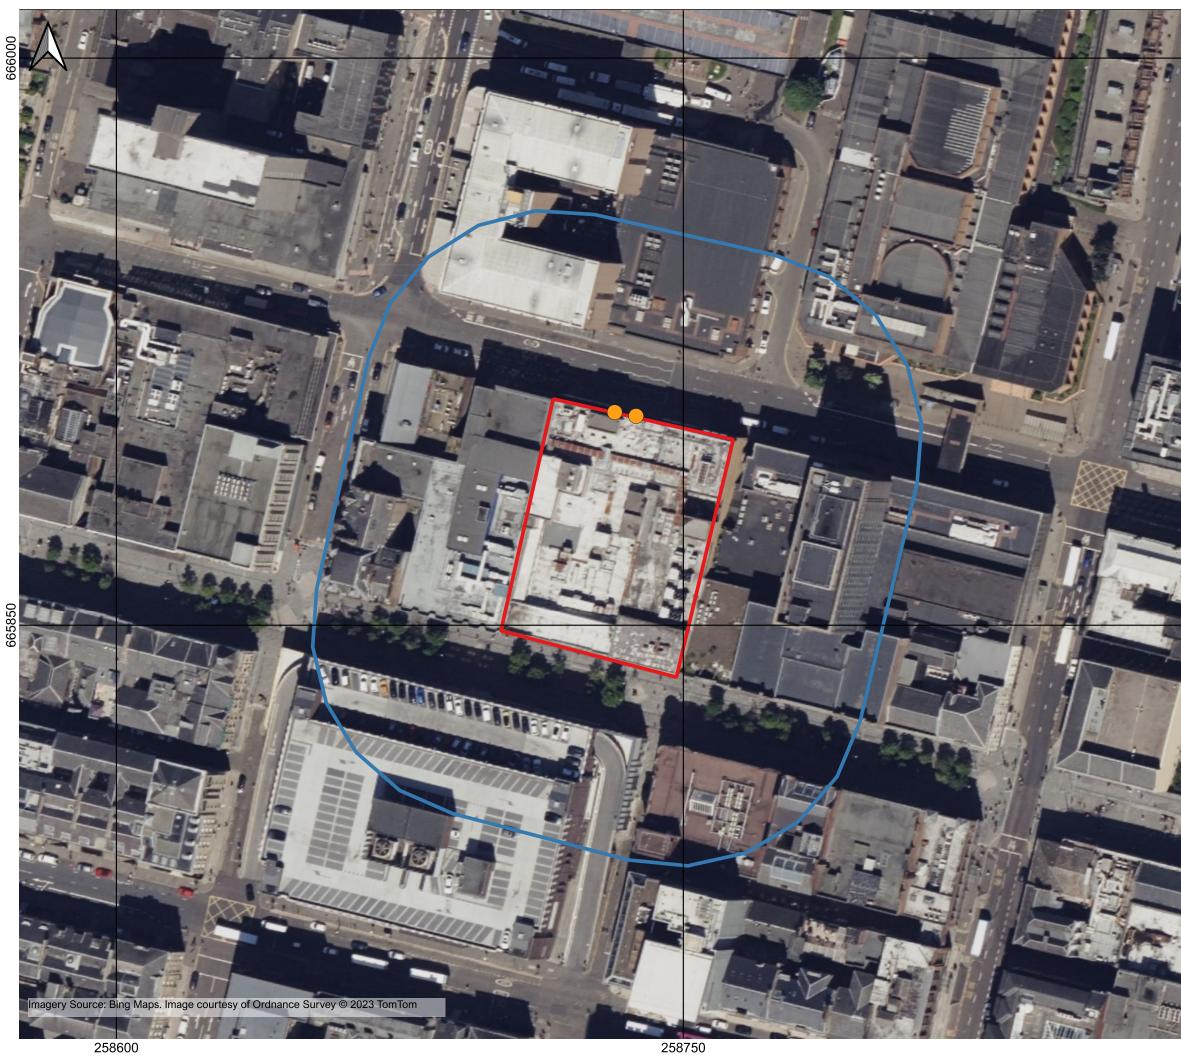

## G FAUNAL RESULTS PLAN

|                                                                                                           | end                                                          |                                                  |                           |                   |
|-----------------------------------------------------------------------------------------------------------|--------------------------------------------------------------|--------------------------------------------------|---------------------------|-------------------|
|                                                                                                           | <b>]</b> 50m k                                               | Boundary<br>ouffer<br>tial Roost Fe              | eature                    |                   |
|                                                                                                           |                                                              |                                                  |                           |                   |
|                                                                                                           |                                                              |                                                  |                           |                   |
|                                                                                                           |                                                              |                                                  |                           |                   |
|                                                                                                           |                                                              |                                                  |                           |                   |
|                                                                                                           | cale this map                                                |                                                  |                           |                   |
| Client                                                                                                    | cale this map                                                |                                                  |                           |                   |
| Client<br>JLL<br>Projec                                                                                   |                                                              | hall Street                                      |                           |                   |
| Client<br>JLL<br>Projec<br>Fusic<br>Title                                                                 | ÷t                                                           |                                                  |                           |                   |
| Client<br>JLL<br>Projec<br>Fusic<br>Title                                                                 | et<br>n, Sauchiel                                            |                                                  |                           |                   |
| Client<br>JLL<br>Projec<br>Fusic<br>Title<br>Faun<br>Status<br>Drawir                                     | al Results F                                                 | Plan                                             | Date<br>16 May            |                   |
| Client<br>JLL<br>Projec<br>Fusic<br>Title<br>Faun<br>Status<br>Drawir                                     | n, Sauchiel<br>al Results F<br>ng No.<br>7-QGIS003           | Plan<br>DRAFT<br>Revision<br>-<br>Checked        | Date<br>16 May<br>Approve |                   |
| Client<br>JLL<br>Projec<br>Fusic<br>Title<br>Faun<br>Status<br>Drawin<br>17794<br>Drawn<br>Scale          | al Results F                                                 | Plan<br>DRAFT<br>Revision<br>-                   | 16 May                    |                   |
| Client<br>JLL<br>Projec<br>Fusic<br>Title<br>Faun<br>Status<br>Drawir<br>17794<br>Drawn                   | al Results F                                                 | Plan<br>DRAFT<br>Revision<br>-<br>Checked        | 16 May                    | d                 |
| Client<br>JLL<br>Projec<br>Fusic<br>Title<br>Faun<br>Status<br>Drawin<br>17794<br>Drawn<br>Scale<br>1:1,0 | al Results P<br>ng No.<br>7-QGIS003<br>RB<br>00 @ A3         | Plan<br>DRAFT<br>Revision<br>-<br>Checked<br>JEP | 16 May                    | d                 |
| Client<br>JLL<br>Projec<br>Fusic<br>Title<br>Faun<br>Status<br>Drawin<br>17794<br>Drawn<br>Scale<br>1:1,0 | al Results F<br>ng No.<br>7-QGIS003<br>RB<br>00 @ A3<br>Date | Plan<br>DRAFT<br>Revision<br>-<br>Checked<br>JEP | 16 May                    | d<br>Initial<br>- |