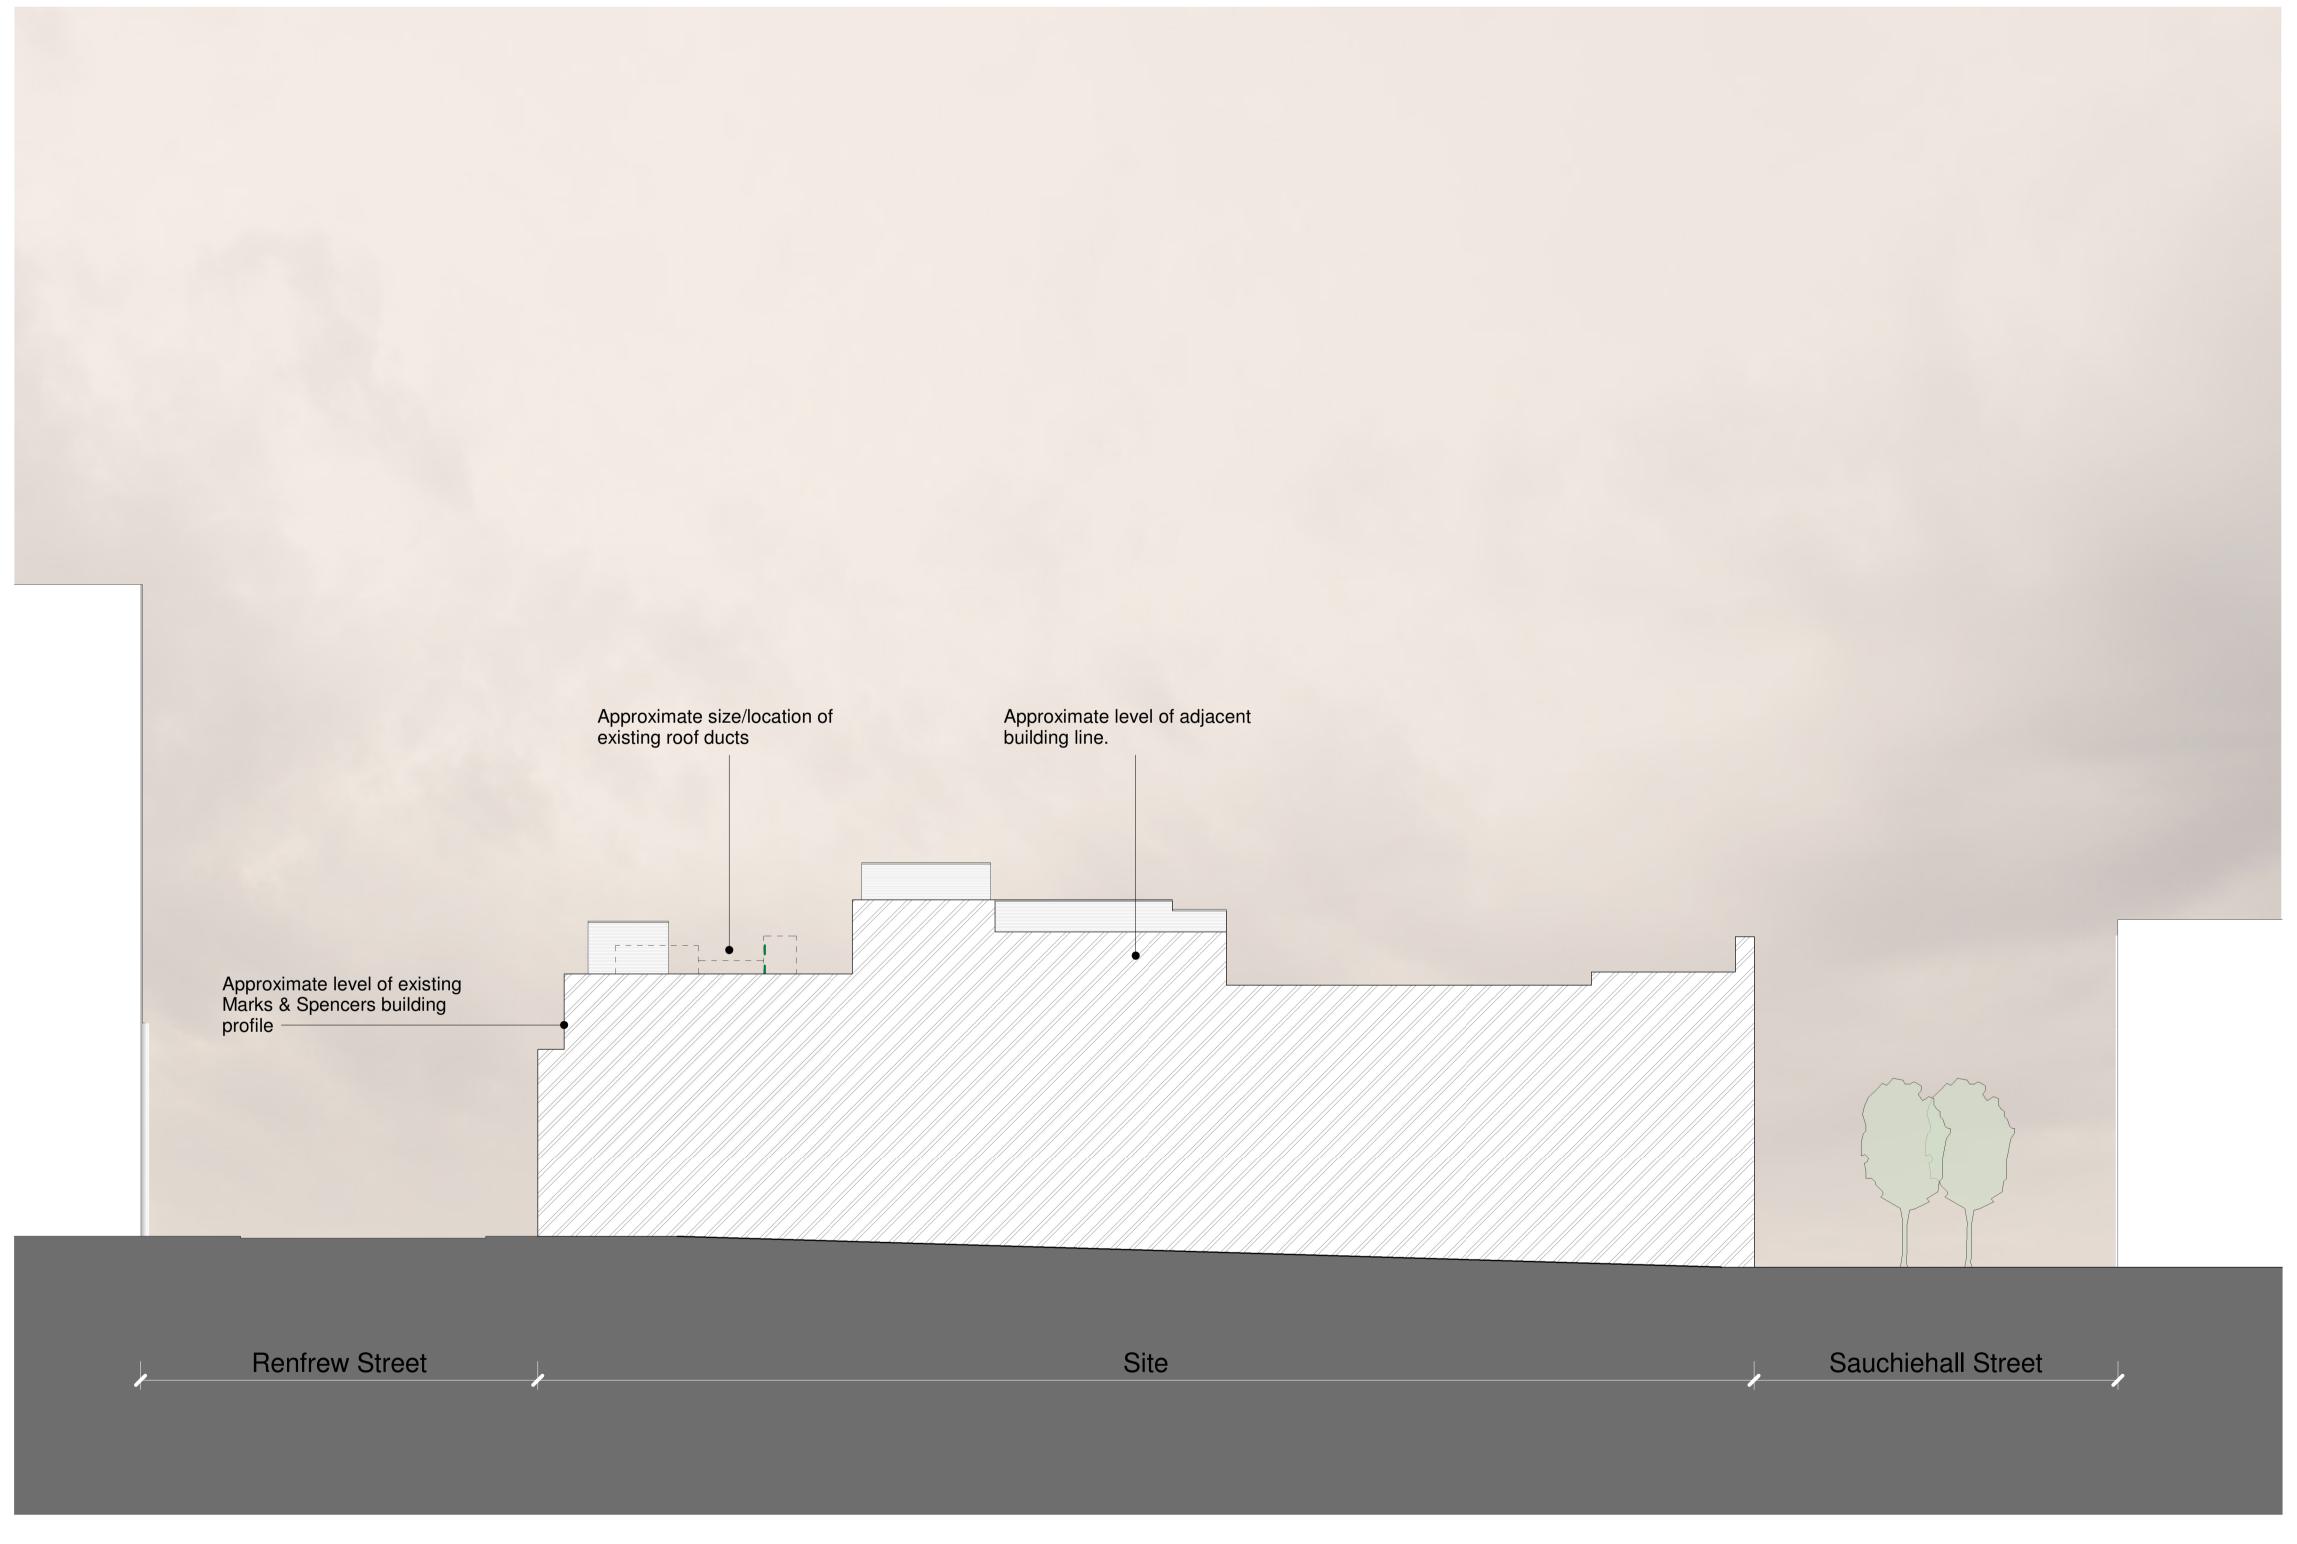

Elevation - Existing - West

|                                                                                                                                             |                                                                                                              | Client: Fusion                                  | <b>MattBrook</b> Architects                                                    |
|---------------------------------------------------------------------------------------------------------------------------------------------|--------------------------------------------------------------------------------------------------------------|-------------------------------------------------|--------------------------------------------------------------------------------|
|                                                                                                                                             |                                                                                                              | Sauchiehall Street                              | St George's Gardens<br>1F Spinners Way<br>Manchester, M15 4UZ<br>0161 806 1396 |
| 0 2.0 4.0 6.0 8.0 10.0 20.0m                                                                                                                |                                                                                                              | Drawing Title Feasibility - Existing Elevations | Drawing No. Revis SAU-MBA-B1-A-0254 P0                                         |
| The copyright of this drawing is vested with Matt Brook Architects and must not be copied or reproduced vithout the consent of the company. | P01 Planning Issue         14/02/24         ET JD           Rev. Description         Date         Drawn Chk. | Drawing Status PLANNING                         | Drawn Checked Paper Size Scale Date Author Checker A1 1:200 04/20/23           |