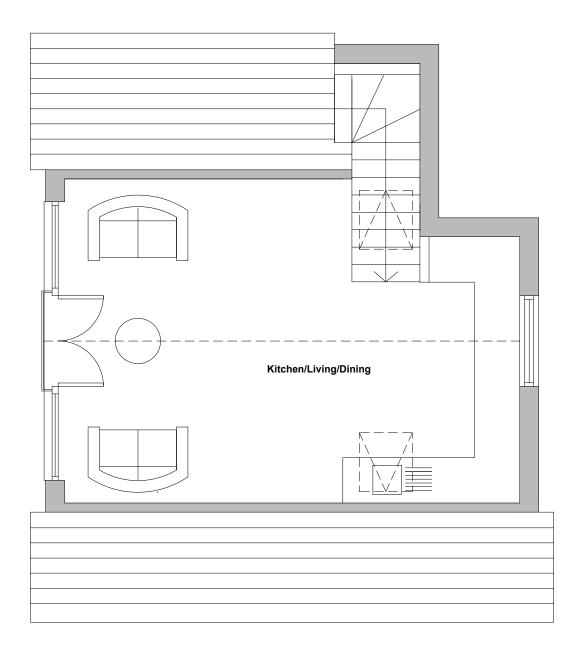

New Unit 6a Proposed First Floor Plan 1:50

Scale Bar (mm) 500 1000

This drawing is the copyright of **Arid design Itd** and may not be altered or reproduced in any way without written permission

Written dimensions to be used at all times. All dimensions to be checked on site by Contractor before commencement of the works.