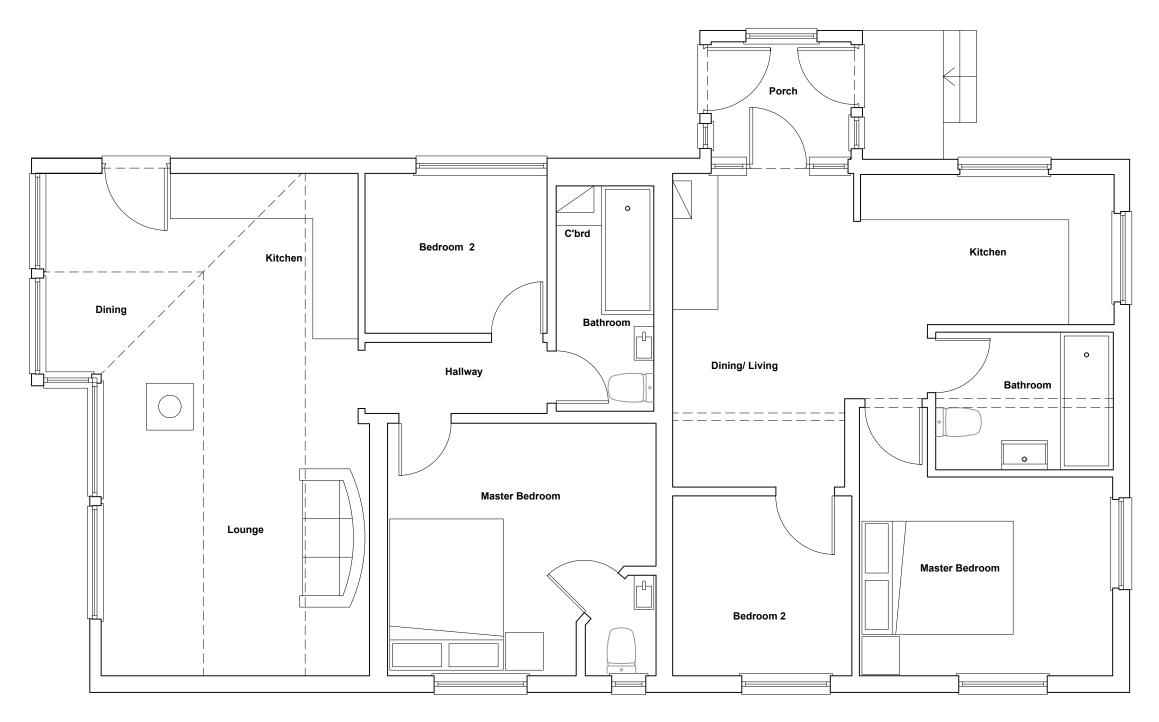

Existing Ground Floor Plan

This drawing is the copyright of **Arid design Itd** and may not be altered or reproduced in any way without written permission

Written dimensions to be used at all times. All dimensions to be checked on site by Contractor before commencement of the works.

## Dwg No: 272-02 Scale: 1:50@A3 Rev: C Date: Dec 2020

Drawing: Existing Floor Plans
Dwg No: 272-02 Scale: 1:50@A3

Project: 6 Shore Path, Gurnard, Cowes,