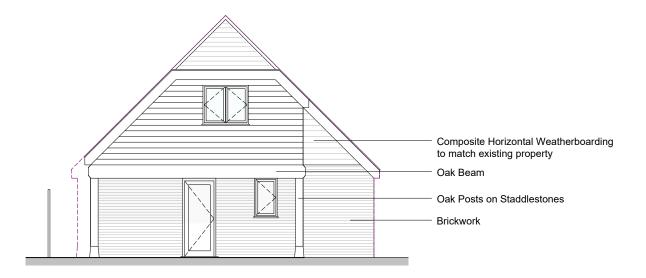

This drawing is to be read in conjunction with all other relevant Consultants drawings, any discrepancy to be raised prior to commencement.

Proposed North West Elevation 1:100

Proposed North East Elevation 1:100