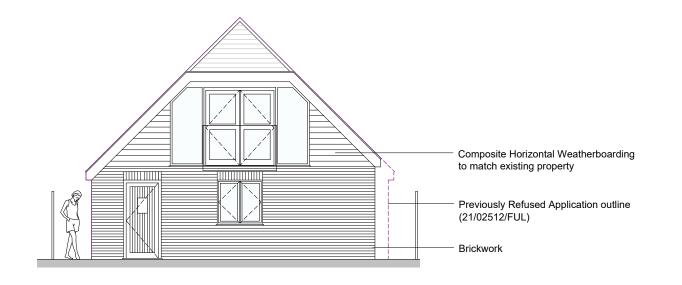

This drawing is to be read in conjunction with all other relevant Consultants drawings, any discrepancy to be raised prior to commencement.

Proposed North West Elevation 1:100

Proposed North East Elevation 1:100