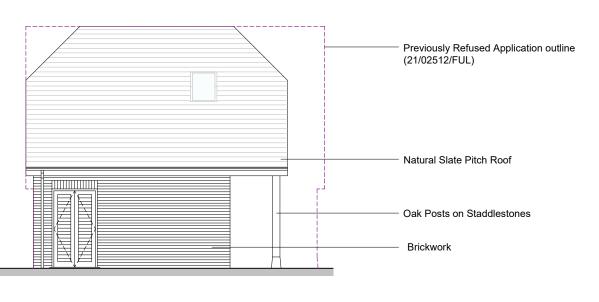

This drawing is to be read in conjunction with all other relevant Consultants drawings, any discrepancy to be raised prior to commencement.

Proposed North West Elevation 1:100

Proposed North East Elevation 1:100

Proposed South West Elevation 1:100

Scale Bar (mm) Q 1000 2000

Rev B: Planning Submission Nov 2023 Rev A: Planning Submission Nov 2021

Project: 6 Shore Path, Gurnard, Cowes,

Drawing: Proposed Unit 6a Elevations