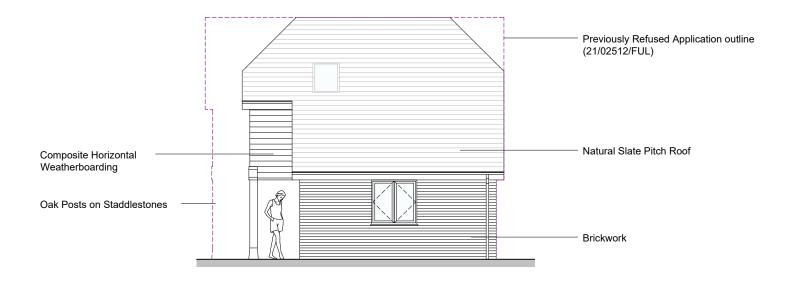

Proposed South West Elevation 1:100

Scale Bar (mm) Q 1000 2000

Rev B: Planning Submission Nov 2023 Rev A: Planning Submission Nov 2021

Project: 6 Shore Path, Gurnard, Cowes,

Drawing: Proposed Unit 6a Elevations