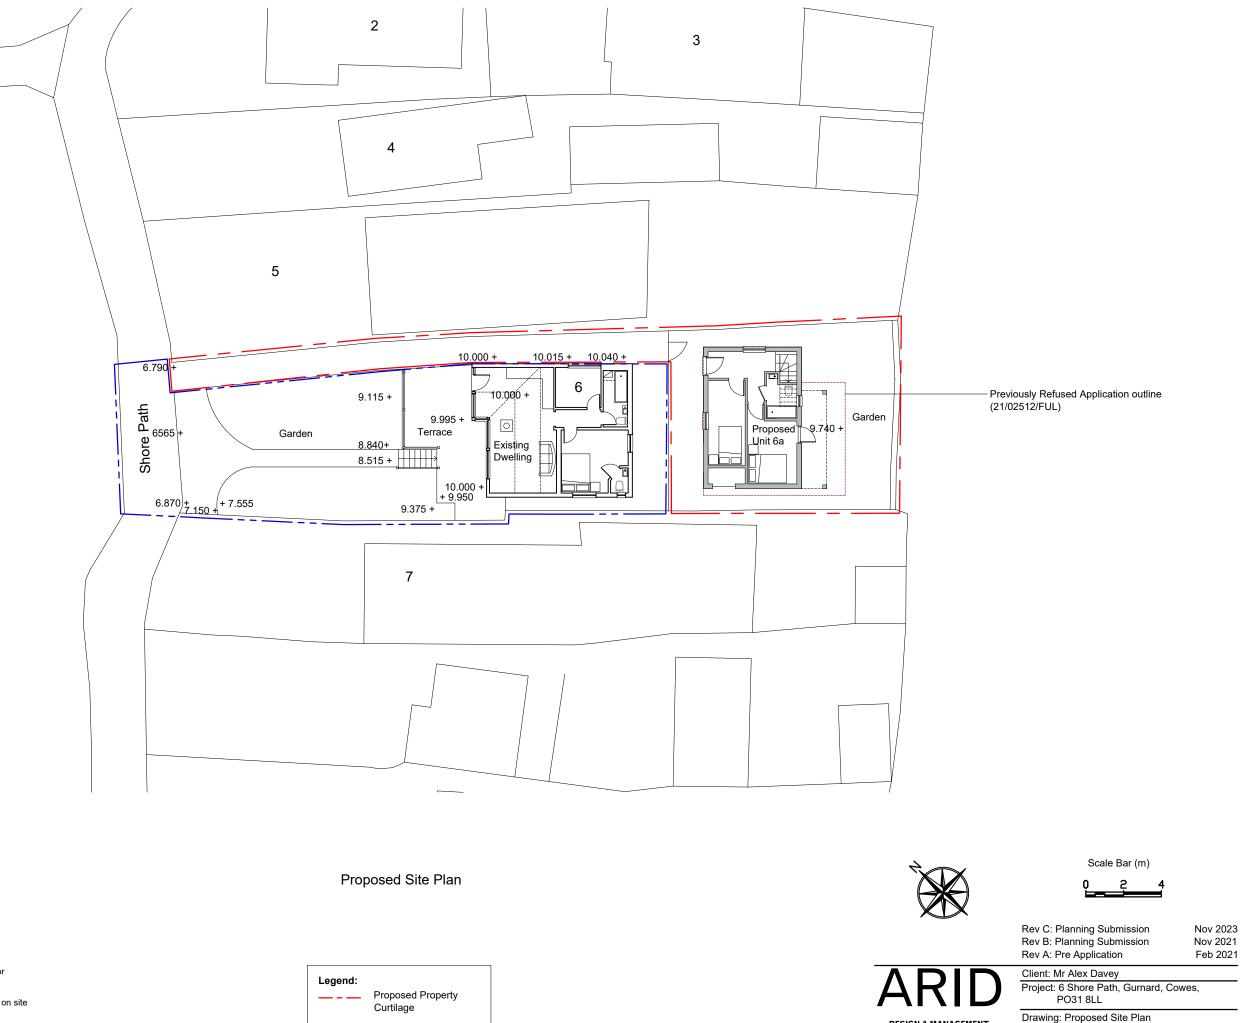

This drawing is the copyright of Arid design Itd and may not be altered or reproduced in any way without written permission

Written dimensions to be used at all times. All dimensions to be checked on site by Contractor before commencement of the works.

This drawing is to be read in conjunction with all other relevant Consultants drawings, any discrepancy to be raised prior to commencement.

| Legend: |                                                                 |
|---------|-----------------------------------------------------------------|
|         | Proposed Property<br>Curtilage                                  |
|         | Existing dwelling new boundary (currently under same ownership) |

DESIGN & MANAGEMENT Consultants

ARID Design Ltd Tel: 01983 529895 E-mail: info@arid.uk.com

Dwg No: 272-04 Scale: 1:200@A3 Rev: C Date: Jan 2021