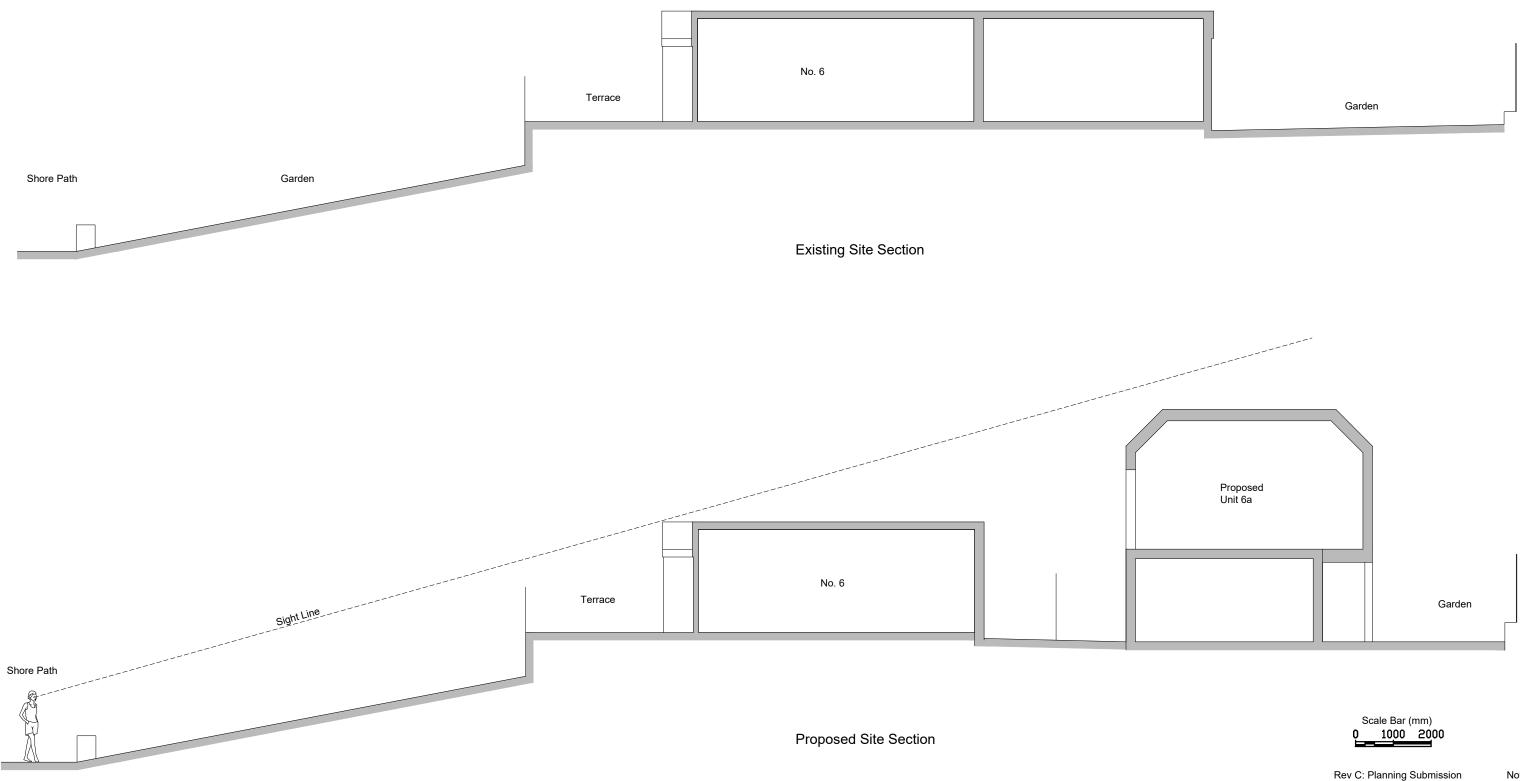

This drawing is the copyright of **Arid design Itd** and may not be altered or reproduced in any way without written permission

Written dimensions to be used at all times. All dimensions to be checked on site by Contractor before commencement of the works.

This drawing is to be read in conjunction with all other relevant Consultants drawings, any discrepancy to be raised prior to commencement.

Client: Mr Alex Davey

PO31 8LL

Rev C: Planning Submission Rev B: Planning Submission Rev A: Pre Application

Project: 6 Shore Path, Gurnard, Cowes,





DESIGN & MANAGEMENT Consultants

ARID Design Ltd Tel: 01983 529895 E-mail: info@arid.uk.com

| Dwg No: 272-07 | Scale: 1:100@A3 |
|----------------|-----------------|
| Rev:C          | Date: Dec 2020  |

Drawing: Existing and Proposed Site Se