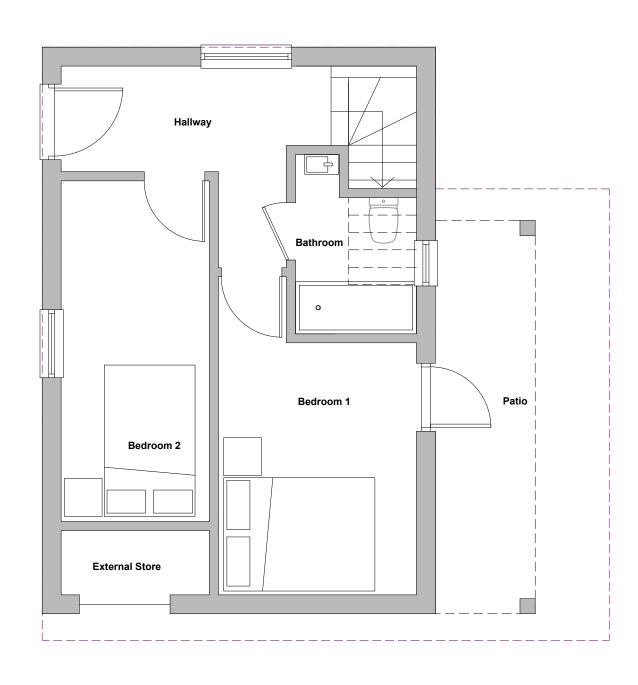

This drawing is to be read in conjunction with all other relevant Consultants drawings, any discrepancy to be raised prior to commencement.

New Unit 6a Proposed Ground Floor Plan

Rev C: Planning Submission Rev B: Planning Submission Rev A: Pre Application

Nov 2023 Nov 2021 Feb 2021

Client: Mr Alex Davey

Project: 6 Shore Path, Gurnard, Cowes, PO31 8LL

Drawing: Proposed Ground Floor Plans

ARID Design Ltd Tel: 01983 529895 E-mail: info@arid.uk.com Dwg No: 272-05 Scale: 1:50@A3 Rev: C Date: Dec 2020