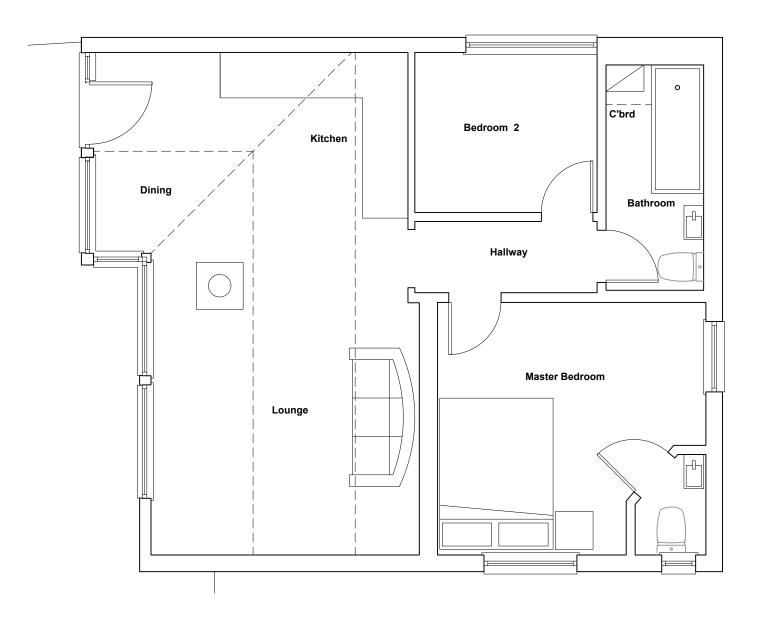

Unit 6 Proposed Floor Plan

This drawing is the copyright of Arid design Itd and may not be altered or

Written dimensions to be used at all times. All dimensions to be checked on site by Contractor before commencement of the works.

This drawing is to be read in conjunction with all other relevant Consultants drawings, any discrepancy to be raised prior to commencement.

New Unit 6a Proposed Ground Floor Plan

Rev C: Planning Submission Rev B: Planning Submission Rev A: Pre Application

Nov 2023 Nov 2021 Feb 2021

Client: Mr Alex Davey

Project: 6 Shore Path, Gurnard, Cowes, PO31 8LL

Drawing: Proposed Ground Floor Plans

ARID Design Ltd Tel: 01983 529895 E-mail: info@arid.uk.com Dwg No: 272-05 Scale: 1:50@A3 Rev: C Date: Dec 2020