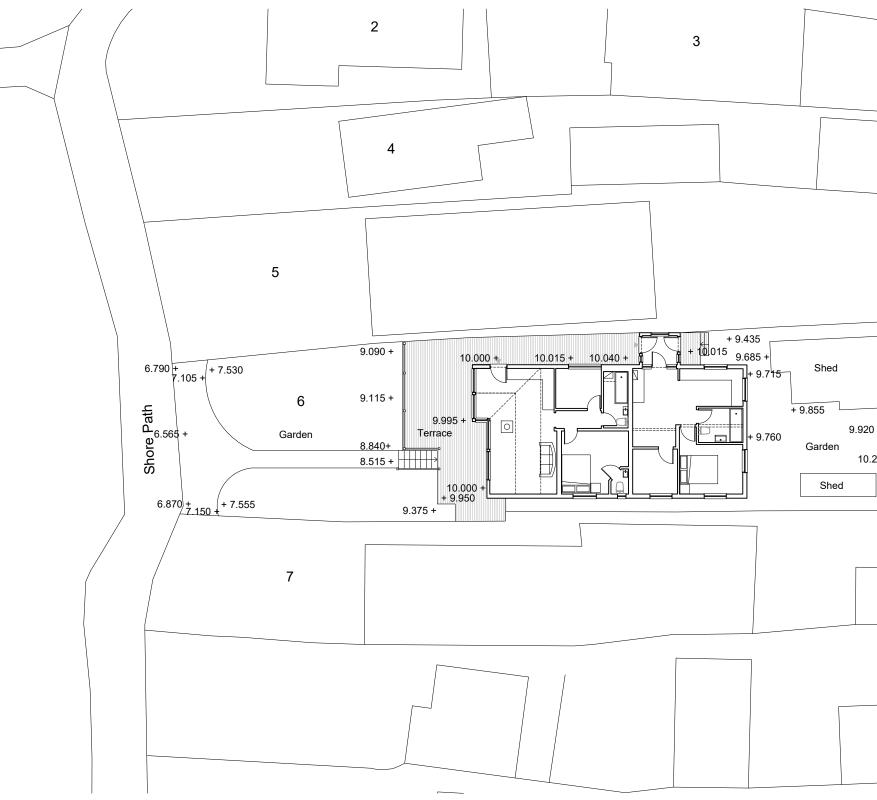

Existing Site Plan

This drawing is the copyright of **Arid design Itd** and may not be altered or reproduced in any way without written permission

Written dimensions to be used at all times. All dimensions to be checked on site by Contractor before commencement of the works.

| Client: Mr Alex Davey                              |  |
|----------------------------------------------------|--|
| Project: 6 Shore Path, Gurnard, Cowes,<br>PO31 8LL |  |

Drawing: Existing Site Plan

| Dwg No: 272-01 | Scale: 1:200@A3 |
|----------------|-----------------|
| Rev: C         | Date: Jan 2021  |