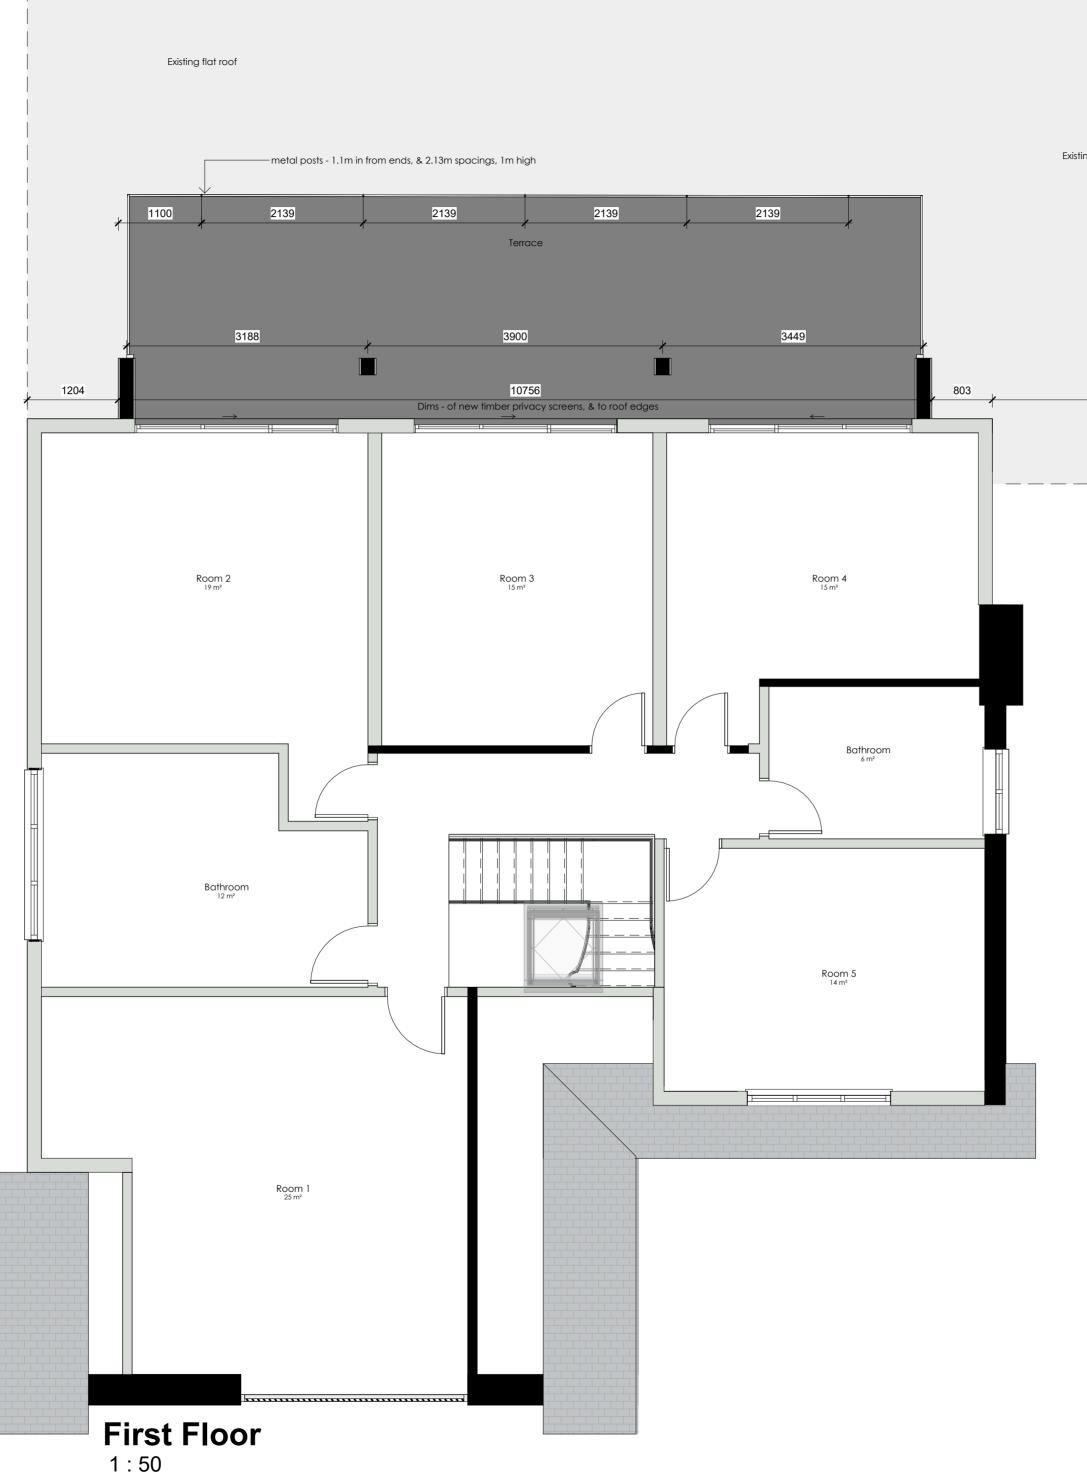

## Existing flat roof

4571

The Loft Greenway House Sugarswell Business Park Banbury Oxfordshire OX15 6HW

T: +44 (0)1295 267617 W: http://www.digidesignco.com

## Proposed First Floor Plan