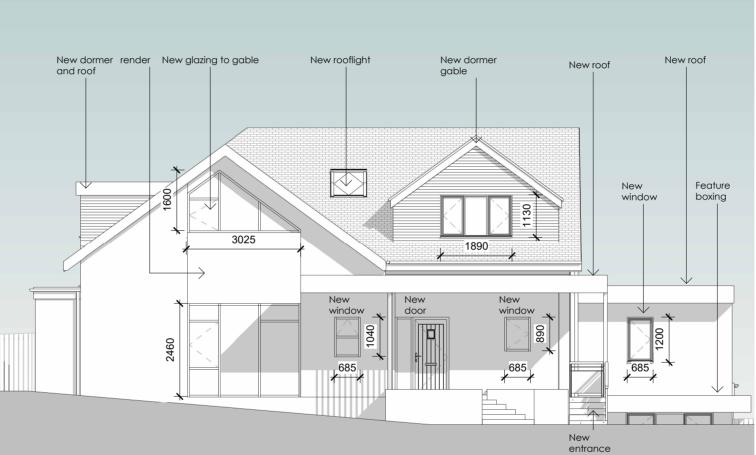

## **North Elevation** 1:100





GRAPHIC SCALE: 1:100



## Materials:

Walls - Off white render and grey cladding. Roof - Single ply membrane and roof tiles to match existing. Doors - Grey aluminium units. Windows - Grey double glazed UPVC units. Rainwater goods - Black.

### Rev. C

Please note Elevation names, to reflect geography on site. Previous Planning Drawings have had various names on different elevations!



The Loft Greenway House Sugarswell Business Park Banbury Oxfordshire OX15 6HW

T: +44 (0)1295 267617 W: http://www.digidesignco.com

# Mr B Williams

Palm Court Hotel, 5 Culver Rd, Shanklin, Isle of Wight. PO37 6ER

# **Proposed Elevations**