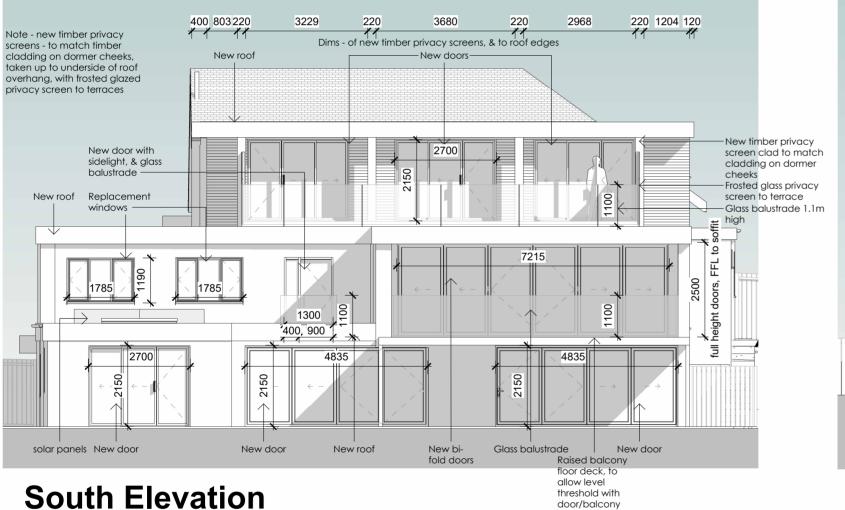

## **North Elevation** 1:100





GRAPHIC SCALE: 1:100



## Materials:

Walls - Off white render and grey cladding. Roof - Single ply membrane and roof tiles to match existing. Doors - Grey aluminium units. Windows - Grey double glazed UPVC units. Rainwater goods - Black.

### Rev. C

Please note Elevation names, to reflect geography on site. Previous Planning Drawings have had various names on different elevations!



The Loft Greenway House Sugarswell Business Park Banbury Oxfordshire OX15 6HW

T: +44 (0)1295 267617 W: http://www.digidesignco.com

# Mr B Williams

Palm Court Hotel, 5 Culver Rd, Shanklin, Isle of Wight. PO37 6ER

# **Proposed Elevations**