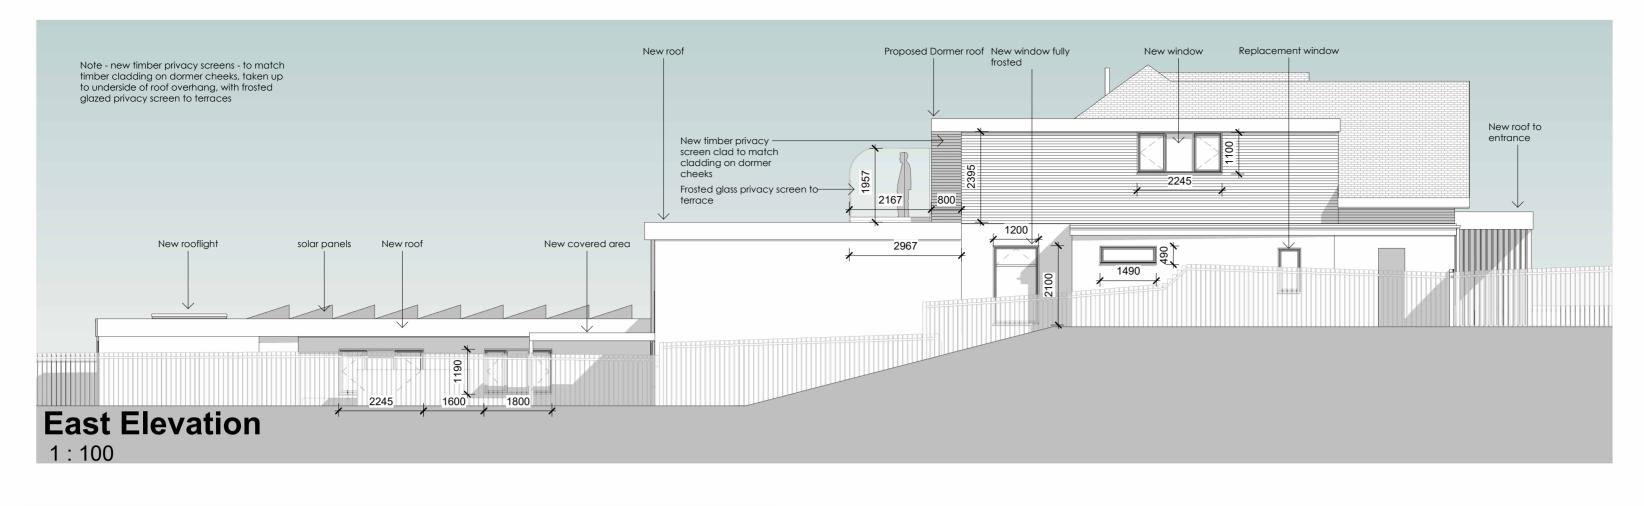

## **North Elevation** 1:100





GRAPHIC SCALE: 1:100



## Materials:

Walls - Off white render and grey cladding. Roof - Single ply membrane and roof tiles to match existing. Doors - Grey aluminium units. Windows - Grey double glazed UPVC units. Rainwater goods - Black.

### Rev. C

Please note Elevation names, to reflect geography on site. Previous Planning Drawings have had various names on different elevations!



The Loft Greenway House Sugarswell Business Park Banbury Oxfordshire OX15 6HW

T: +44 (0)1295 267617 W: http://www.digidesignco.com

# Mr B Williams

Palm Court Hotel, 5 Culver Rd, Shanklin, Isle of Wight. PO37 6ER

# **Proposed Elevations**