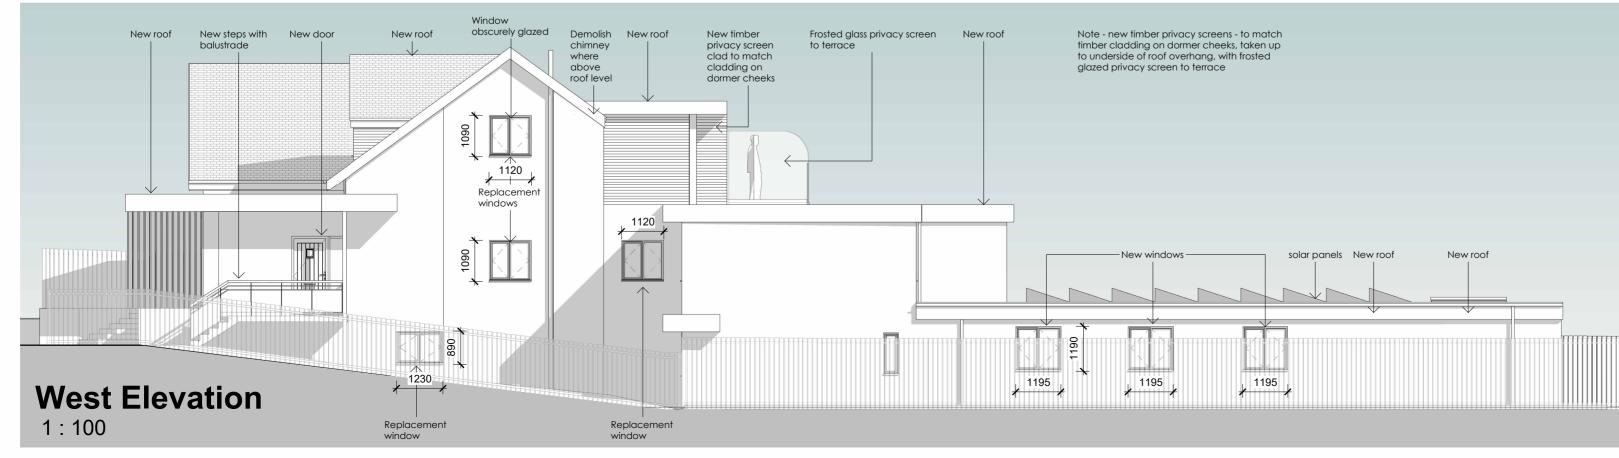

## **North Elevation** 1:100





GRAPHIC SCALE: 1:100



## Materials:

Walls - Off white render and grey cladding. Roof - Single ply membrane and roof tiles to match existing. Doors - Grey aluminium units. Windows - Grey double glazed UPVC units. Rainwater goods - Black.

### Rev. C

Please note Elevation names, to reflect geography on site. Previous Planning Drawings have had various names on different elevations!



The Loft Greenway House Sugarswell Business Park Banbury Oxfordshire OX15 6HW

T: +44 (0)1295 267617 W: http://www.digidesignco.com

# Mr B Williams

Palm Court Hotel, 5 Culver Rd, Shanklin, Isle of Wight. PO37 6ER

# **Proposed Elevations**