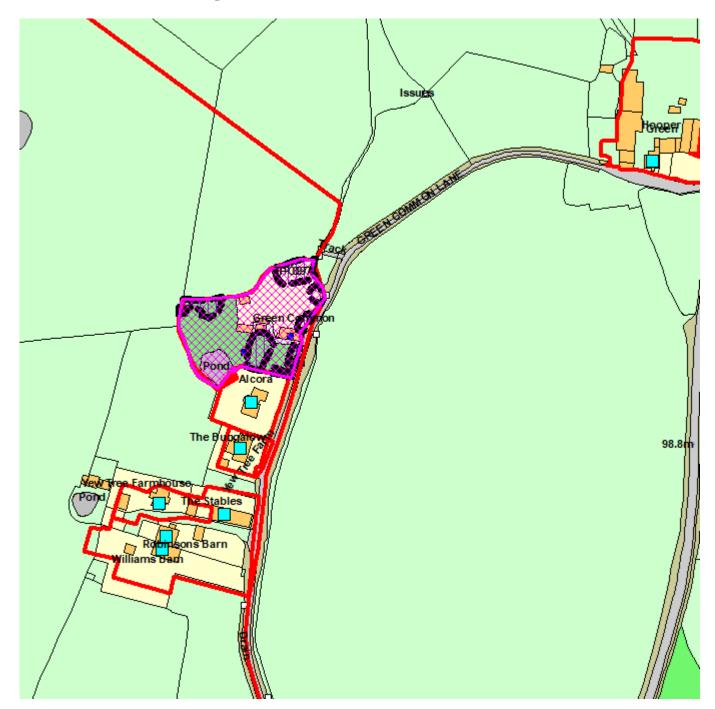

## Green Common Cottages, Green Common Lane, Westhoughton, Bolton, BL5 3BN

Development & Regeneration Dept Development Management Section

EC.Aid Case No: 17756/24

Reproduction from the Ordnance Survey Map with the permission of the Controller of H.M. Stationery Office. Crown Copyright and may lead to prosecution or civil proceedings.

## List of Neighbours Consulted on application

| Application No: | 17756/24                                                |
|-----------------|---------------------------------------------------------|
| Type:           | Full Planning Permission                                |
| Site Address:   | Green Common Cottages, Green Common Lane, Westhoughton, |
| Bolton, BL5 3BN | -                                                       |

| Neighbours                                                       | <u>Consulted</u> | Respond By |
|------------------------------------------------------------------|------------------|------------|
| Williams Barn Williams Barn, Green Common Lane, Westhoughton,    | 01/03/2024       | 22/03/2024 |
| Bolton, BL5 3BN,                                                 |                  |            |
| Robinson Barn Robinson Barn, Green Common Lane,                  | 01/03/2024       | 22/03/2024 |
| Westhoughton, Bolton, BL5 3BN,                                   |                  |            |
| Yew Tree Farmhouse Yew Tree Farmhouse, Green Common Lane,        | 01/03/2024       | 22/03/2024 |
| Westhoughton, Bolton, BL5 3BN,                                   |                  |            |
| The Old Stables The Old Stables, Green Common Lane,              | 01/03/2024       | 22/03/2024 |
| Westhoughton, Bolton, BL5 3BN,                                   |                  |            |
| Yew Tree Farm Yew Tree Farm, Green Common Lane,                  | 01/03/2024       | 22/03/2024 |
| Westhoughton, Bolton, BL5 3BN,                                   |                  |            |
| Alcora Alcora, Green Common Lane, Westhoughton, Bolton, BL5 3BN, | 01/03/2024       | 22/03/2024 |
| Hooper Green Farm Hooper Green Farm, Green Common Lane,          | 01/03/2024       | 22/03/2024 |
| Westhoughton, Bolton, BL5 3BN,                                   |                  |            |