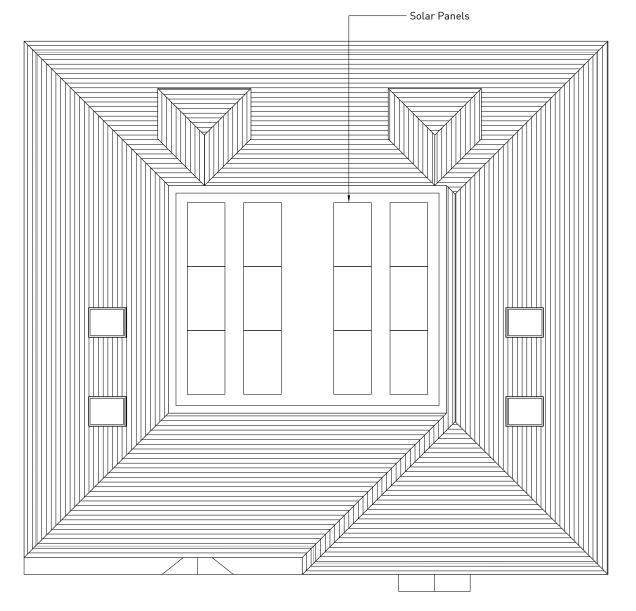

## Materials:

 Rooftiles: Sandtoft Humber Flanders Clay Plain Tiles Tile hanging: Sandtoft Humber Flanders Clay Plain Tiles Brick: Michelmersh Freshfield Lane First Quality Multi

- Black uPVC gutters and downpipes • White timber Porches • Black sectional GRP Garage doors
- Black composite front doors
  White uPVC casement windows





Rear Elevation (SW) Units 1 & 2

Proposed

Front Elevation (East) Units 1 & 2 Proposed





Ground Floor Plan Proposed

First Floor Plan Proposed















## Notes

REV AMENDMENT

This drawing and design is for use solely in connection with the project described below. The drawing and design is the property of AJ Day RIBA. and must not be reissued, loaned or copied without written consent. All dimensions and setting out to be checked on site before construction. Do not scale from the drawing. The drawing is to be read in conjunction with all other information relevant to the project. Any apparent discrepancy is to brought to the attention of AJ Day RIBA. ©AJ Day RIBA

BY CHECK DATE

06.07.23 17.10.23

26.02.23

AJD

AJD

AJD

|                                            | - | Planning Issue                                       |
|--------------------------------------------|---|------------------------------------------------------|
|