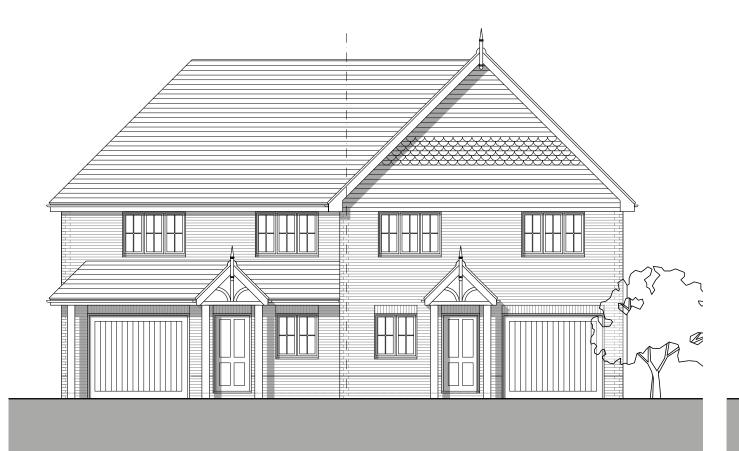

Rear Elevation (SW) Units 1 & 2

Proposed

Front Elevation (East) Units 1 & 2 Proposed

Ground Floor Plan Proposed

First Floor Plan Proposed

## Materials:

 Rooftiles: Sandtoft Humber Flanders Clay Plain Tiles Tile hanging: Sandtoft Humber Flanders Clay Plain Tiles Brick: Michelmersh Freshfield Lane First Quality Multi

- Black uPVC gutters and downpipes • White timber Porches • Black sectional GRP Garage doors
- Black composite front doors
  White uPVC casement windows