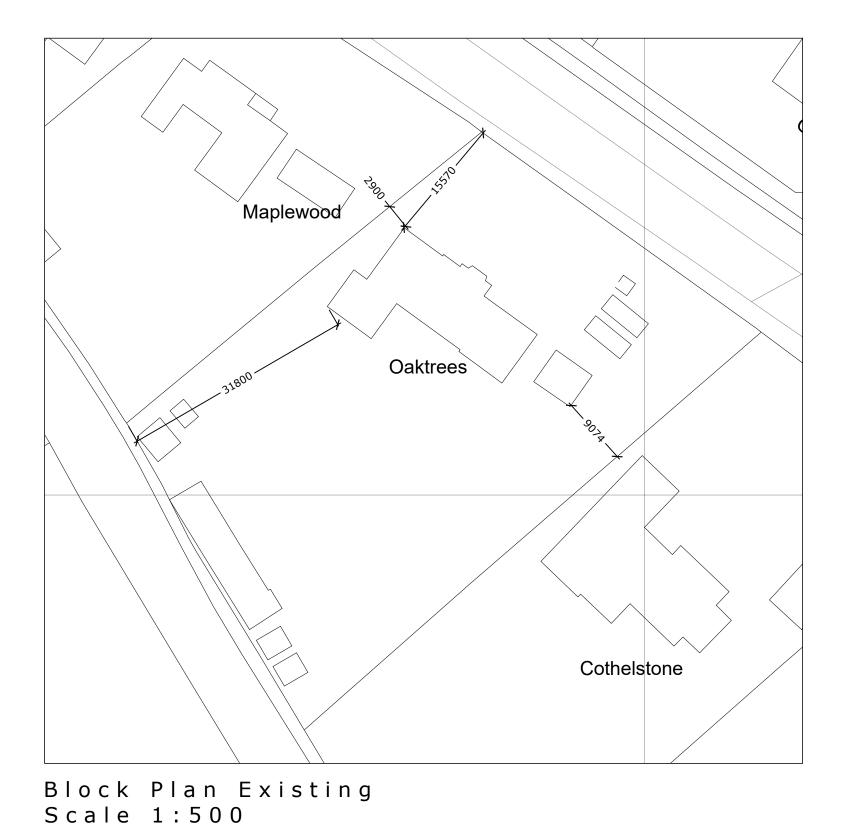

## d-10architects.com

Site Location Plan Block Plan Existing & Proposed

CLIENT Darlington's Residential Ltd

PROJECT Oaktrees, Clandon Road