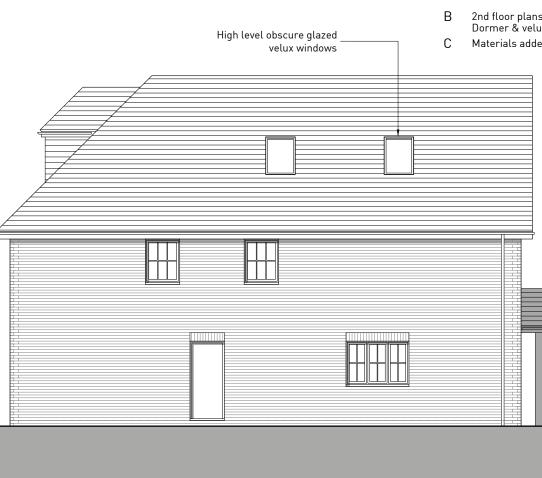

Side Elevation (NW) Units 3 & 4 Proposed

Proposed

Roof Plan Proposed

|  | REV | AMENDMENT                                             | BY CHECK | DATE     |
|--|-----|-------------------------------------------------------|----------|----------|
|  | -   | Planning Issue                                        | AJD      | 06.07.23 |
|  | В   | 2nd floor plans added<br>Dormer & velux windows added | AJD      | 17.10.23 |
|  | С   | Materials added                                       | AJD      | 26.02.24 |
|  |     |                                                       |          |          |