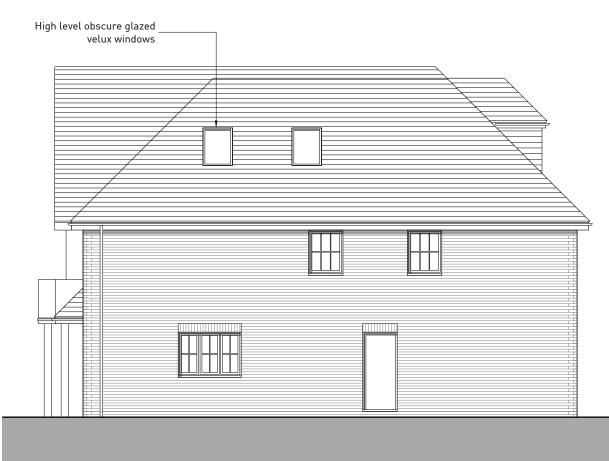

Black sectional GRP Garage doors
Black composite front doors
White uPVC casement windows





Rear Elevation (SW) Units 3 & 4

Proposed

Front Elevation (NE) Units 3 & 4 Proposed





First Floor Plan Proposed



Cycle Store Proposed Plan & Elevations







Side Elevation (NW) Units 3 & 4 Proposed



Proposed





Roof Plan Proposed

## Notes

This drawing and design is for use solely in connection with the project described below. The drawing and design is the property of AJ Day RIBA. and must not be reissued, loaned or copied without written consent. All dimensions and setting out to be checked on site before construction. Do not scale from the drawing. The drawing is to be read in conjunction with all other information relevant to the project. Any apparent discrepancy is to brought to the attention of AJ Day RIBA. ©AJ Day RIBA

|  | REV | AMENDMENT                                             | BY CHECK | DATE     |
|--|-----|-------------------------------------------------------|----------|----------|
|  | -   | Planning Issue