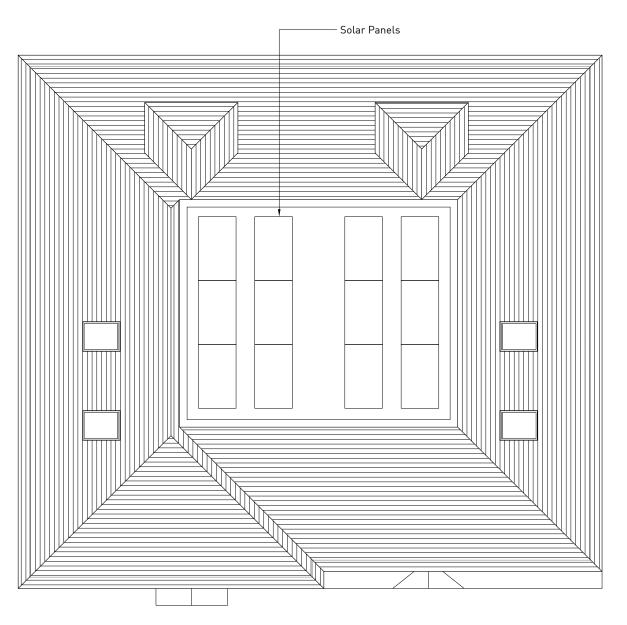

Black sectional GRP Garage doors
Black composite front doors
White uPVC casement windows





Rear Elevation (SW) Units 3 & 4

Proposed

Front Elevation (NE) Units 3 & 4 Proposed





First Floor Plan Proposed



Cycle Store Proposed Plan & Elevations







Side Elevation (NW) Units 3 & 4 Proposed



Proposed





Roof Plan Proposed

## Notes

This drawing and design is for use solely in connection with the project described below. The drawing and design is the property of AJ Day RIBA. and must not be reissued, loaned or copied without written consent. All dimensions and setting out to be checked on site before construction. Do not scale from the drawing. The drawing is to be read in conjunction with all other information relevant to the project. Any apparent discrepancy is to brought to the attention of AJ Day RIBA. ©AJ Day RIBA

|  | REV | AMENDMENT                                             | BY CHECK | DATE     |
|--|-----|-------------------------------------------------------|----------|----------|
|  | -   | Planning Issue                                        | AJD      | 06.07.23 |
|  |