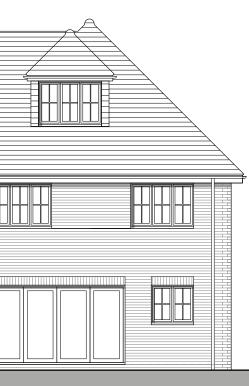

Black sectional GRP Garage doors
Black composite front doors
White uPVC casement windows





Rear Elevation (SW) Units 3 & 4

Proposed

Front Elevation (NE) Units 3 & 4 Proposed





First Floor Plan Proposed



Cycle Store Proposed Plan & Elevations







Side Elevation (NW) Units 3 & 4 Proposed



Proposed





Roof Plan Proposed

## Notes

This drawing and design is for use solely in connection with the project described below. The drawing and design is the property of AJ Day RIBA. and must not be reissued, loaned or copied without written consent. All dimensions and setting out to be checked on site before construction. Do not scale from the drawing. The drawing is to be read in conjunction with all other information relevant to the project. Any apparent discrepancy is to brought to the attention of AJ Day RIBA. ©AJ Day RIBA

|  | REV | AMENDMENT                                             | BY CHECK | DATE     |
|--|-----|-------------------------------------------------------|----------|----------|
|  | -   | Planning Issue