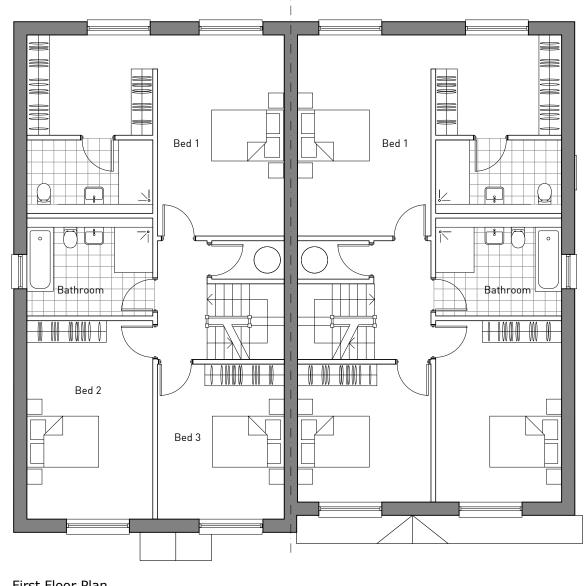

Black sectional GRP Garage doors
Black composite front doors
White uPVC casement windows

Rear Elevation (SW) Units 3 & 4

Proposed

Front Elevation (NE) Units 3 & 4 Proposed

First Floor Plan Proposed

Cycle Store Proposed Plan & Elevations