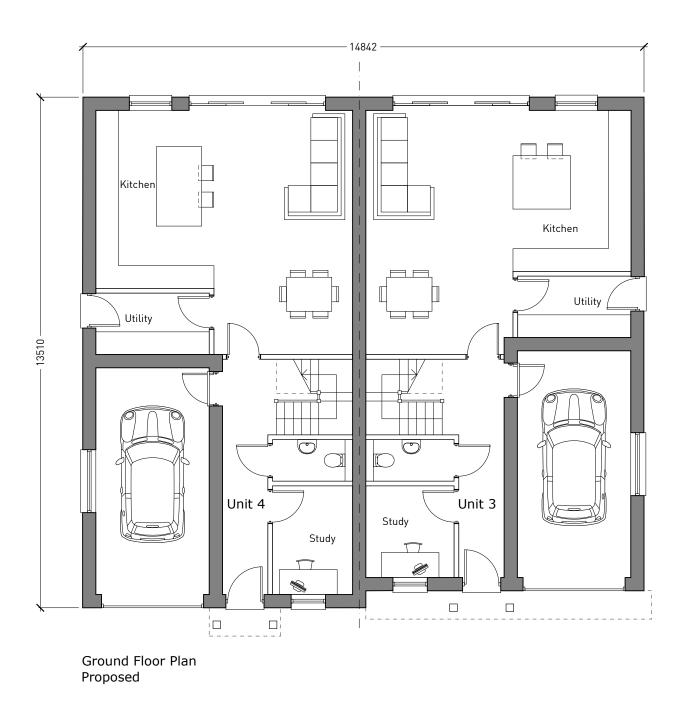

Black sectional GRP Garage doors
Black composite front doors
White uPVC casement windows

Rear Elevation (SW) Units 3 & 4

Proposed

Front Elevation (NE) Units 3 & 4 Proposed

First Floor Plan Proposed

Cycle Store Proposed Plan & Elevations