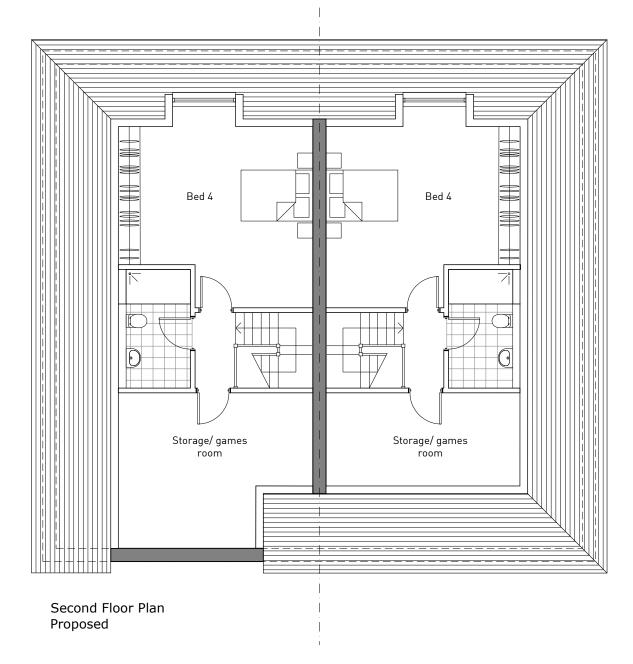

|  | REV | AMENDMENT                                             | BY CHECK | DATE     |
|--|-----|-------------------------------------------------------|----------|----------|
|  | -   | Planning Issue                                        | AJD      | 06.07.23 |
|  | В   | 2nd floor plans added<br>Dormer & velux windows added | AJD      | 17.10.23 |
|  | С   | Materials added                                       | AJD      | 26.02.24 |
|  |     |                                                       |          |          |