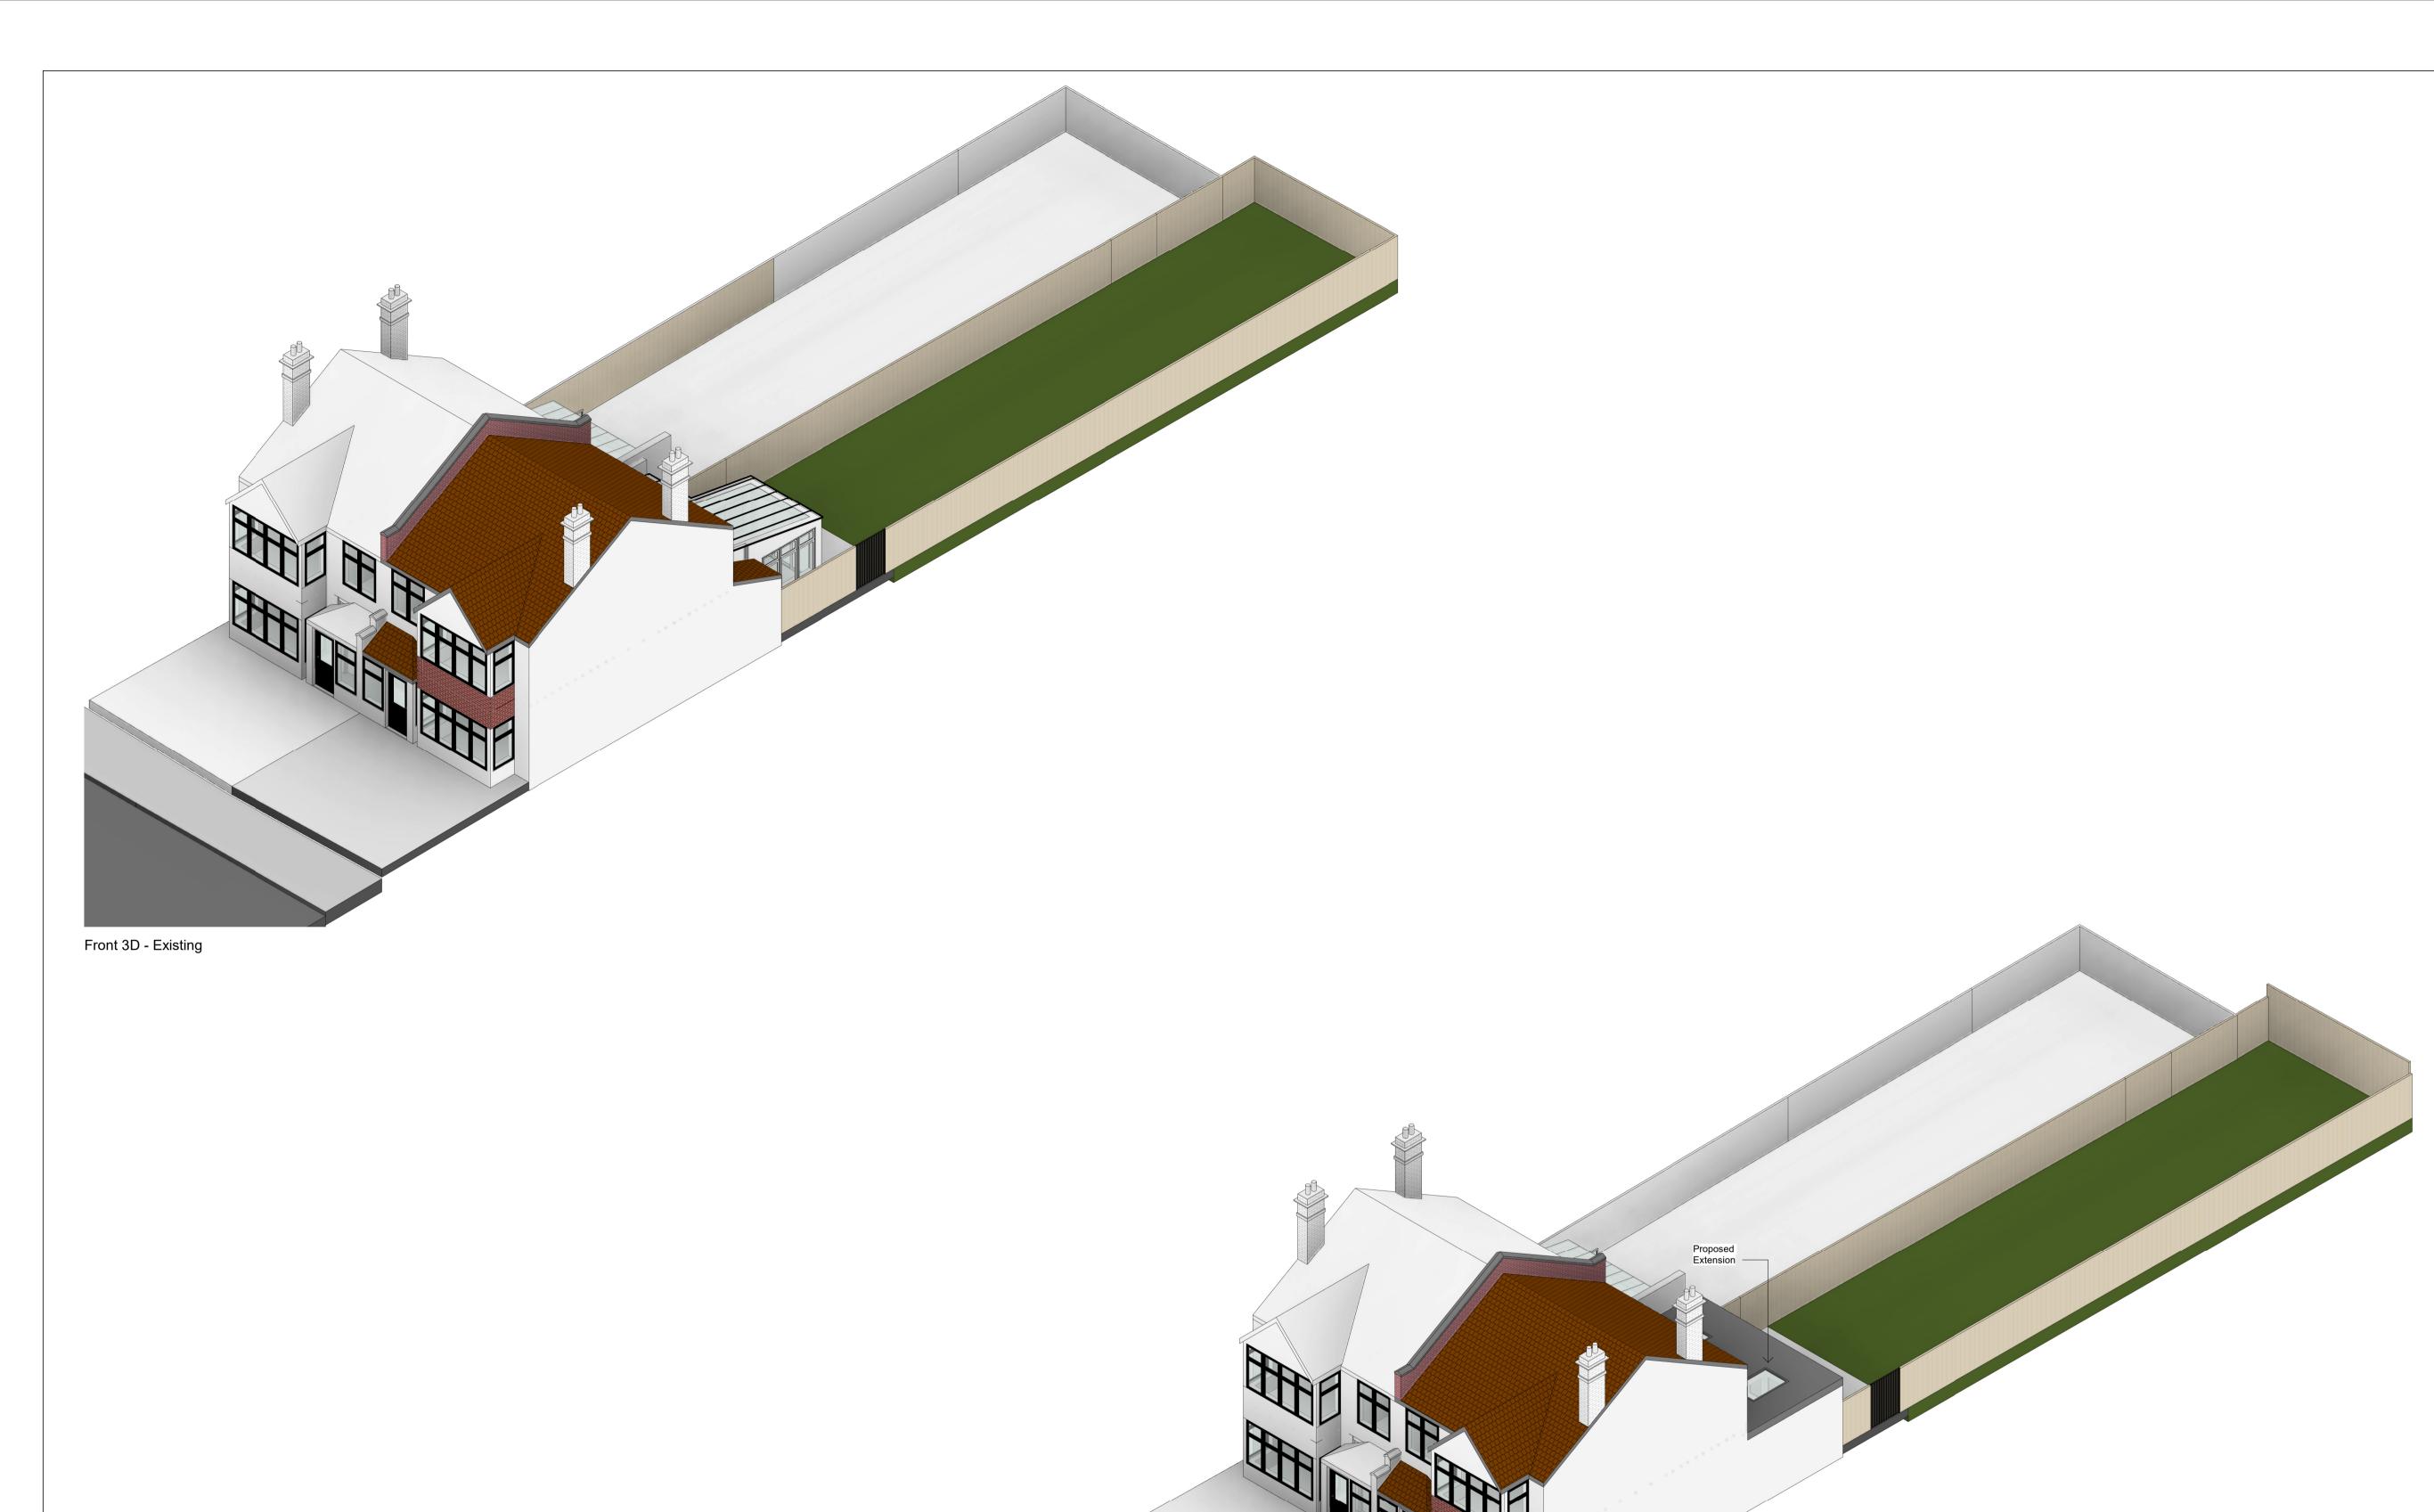

Scale Bar 1:100 @ A1

MM PLANNING & ARCHITECTURE 892 LONDON ROAD, CR7 7PB EMAIL INFO@MMPLANNING-ARCHITECTURE.CO.UK CONTACT 02086840333

Scale(@ A1): 1:100

Front 3D - Proposed

| Project              | Drawing                        |
|----------------------|--------------------------------|
| 194-NORBURY CRESCENT | 3D Front Existing and Proposed |
|                      | Number:                        |
|                      | A103                           |
| Client<br>SW16-4JY   | Date: 28/02/24                 |