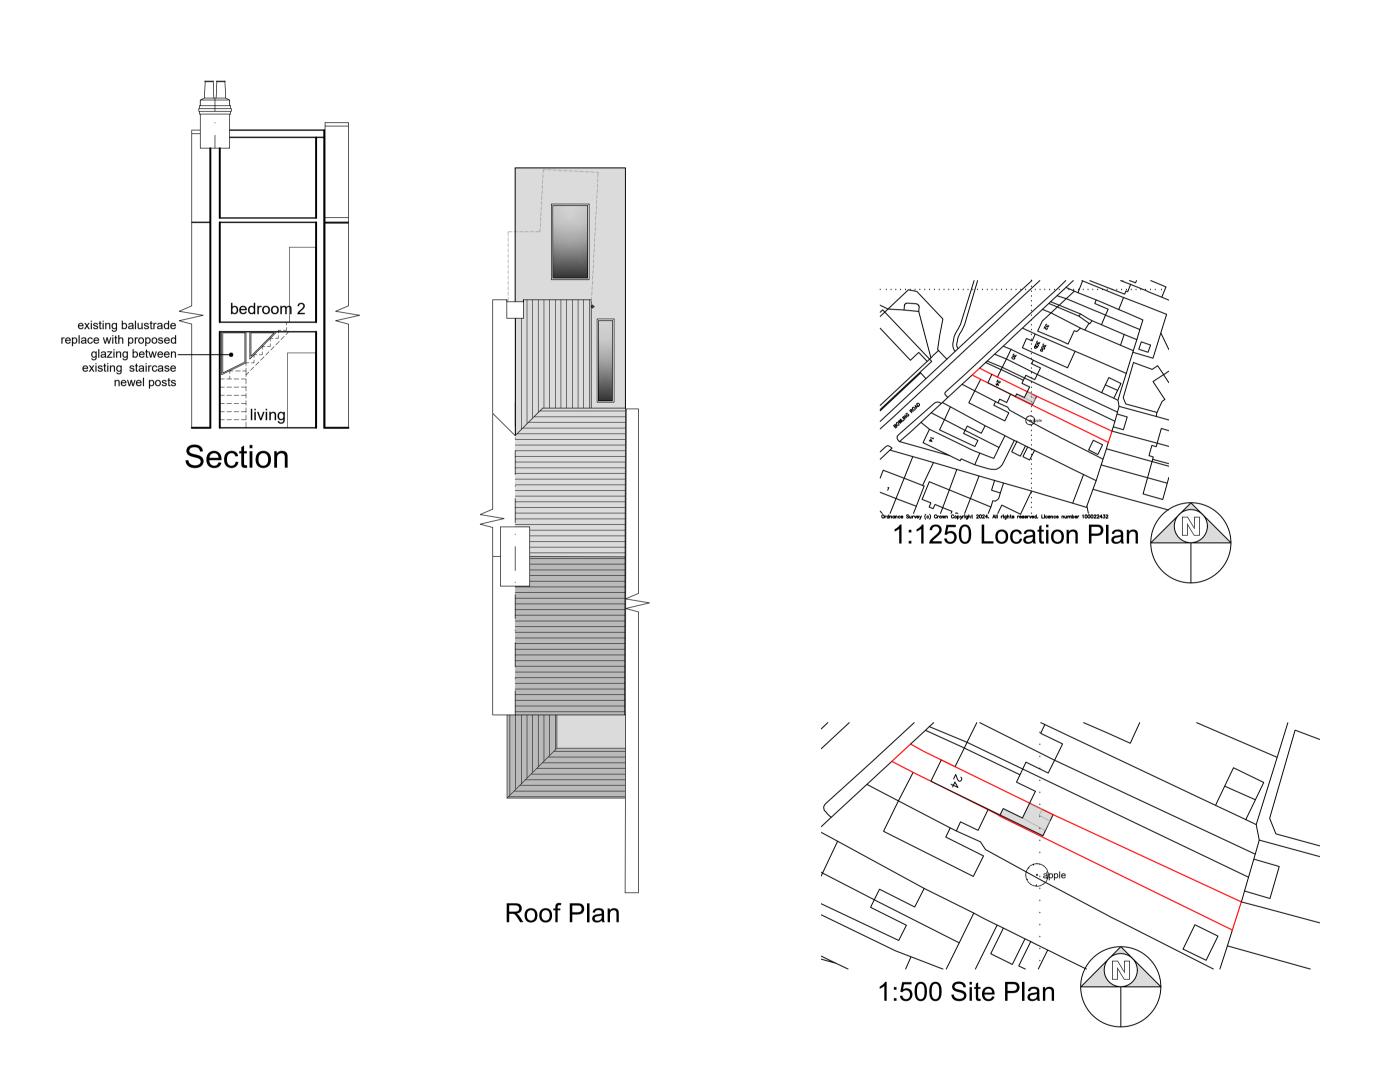

1,2500 1,1250 1,500 1,200 1,1100 1,150

100m 100m 40m 16m 8m

any discrepancies should be reported

commencement of work

immediately
all dimensions should be checked on site prior to

site/survey based on ordnance survey information provided by prodat systems plc, (www.promap.co.uk) prodat does not guarantee that all past or current uses or features will be identified in the product

 1:2500
 0
 |
 50m
 100m
 200m

 1:1250
 0
 25m
 50m
 100m

 1:500
 0
 5m
 10m
 20m
 40m

 1:200
 0
 2m
 4m
 8m
 16m

 1:100
 0
 1m
 2m
 4m
 8m

 1:50
 0
 0.5m
 1m
 2m
 4m