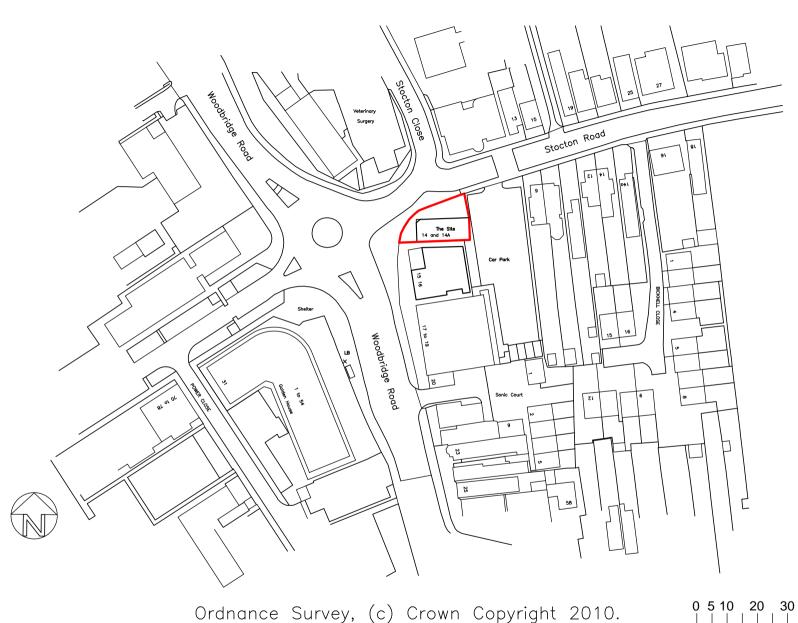

Ordnance Survey, (c) Crown Copyright 2010. All rights reserved. Licence number 100006041

| <u>Marshall</u>                                             |                                     |              |        |
|-------------------------------------------------------------|-------------------------------------|--------------|--------|
|                                                             |                                     |              |        |
| 23 Stoke Manor Close<br>Seaford<br>East Sussex<br>BN25 3RE  |                                     |              |        |
| Telephone: 01323 892532<br>Email: adm@marshallmacvean.co.uk |                                     |              |        |
| Client                                                      |                                     |              |        |
| Mr G Pitt                                                   |                                     |              |        |
| Wo                                                          | and 14 A<br>oodbridge<br>ildford GL | Road         | badway |
|                                                             | oposed Co<br>First Floor            |              |        |
| Title                                                       | Locatio                             | on Plan      |        |
| Date<br>7.9                                                 | 9.23                                | Scale<br>]/] | 250    |
|                                                             |                                     |              |        |