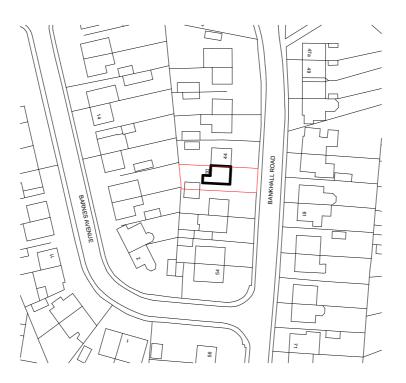

## flocc

Flocc Studio Ltd.

157 Harcourt Street Stockport SK56UP

+44 161 307 1766 info@floccstudio.co.uk

Clie

Lauren Darling & Ben Brindle

Project Description

46 Bankhall Road, Heaton Mersey

Project Number BAN046

Drawing Title

**Location Plan** 

Drawing Number

WD2.1

1:1250 @ A3