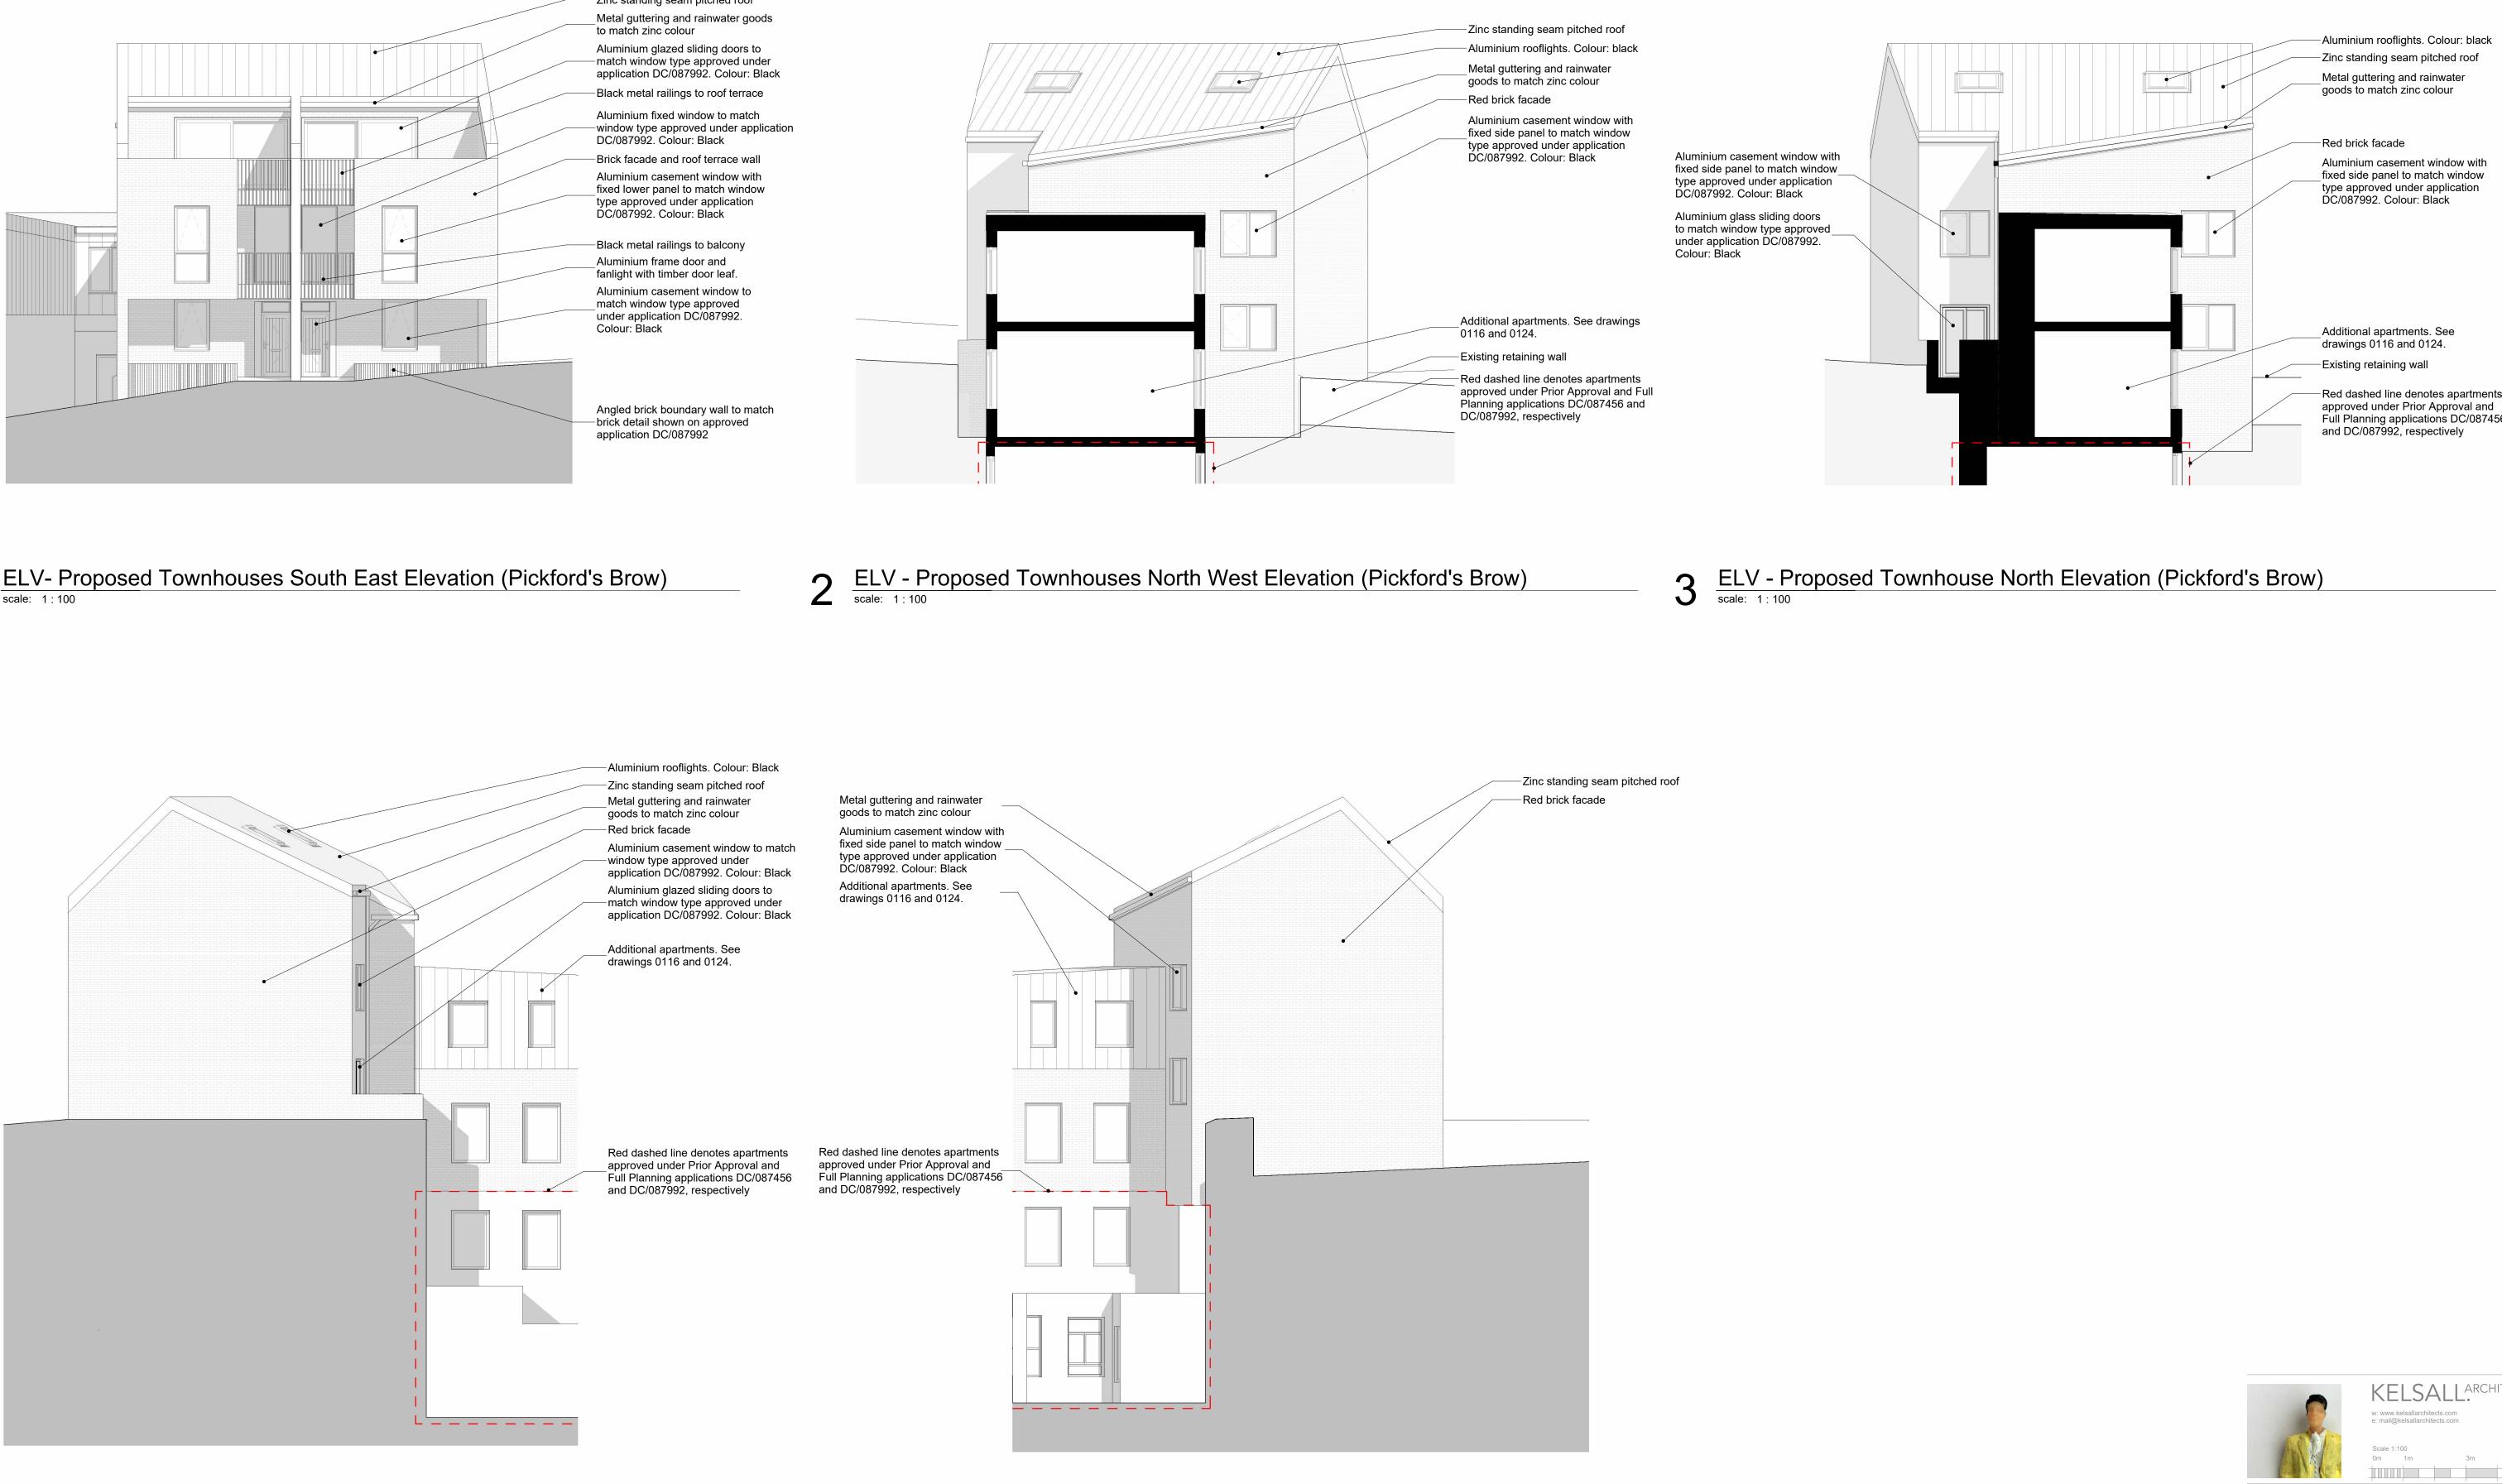

## 4 ELV - Proposed Townhouses North East Elevation (Pickford's Brow)

5 ELV - Proposed Townhouses South West Elevation (Pickford's Brow)

KELSALLARCHITECTS

51 Great Underbank

drawing title

| client name<br>Kion Developments | project address<br>51/51A Great Underbank<br>Stockport<br>SK1 1NE | status<br>PLANNING |                | <sup>scale</sup><br>1 : 100 @ A1 |
|----------------------------------|-------------------------------------------------------------------|--------------------|----------------|----------------------------------|
|                                  |                                                                   | drawn<br>SAA       | checked<br>PCK | current issue 17.01.24           |
|                                  |                                                                   |                    |                |                                  |