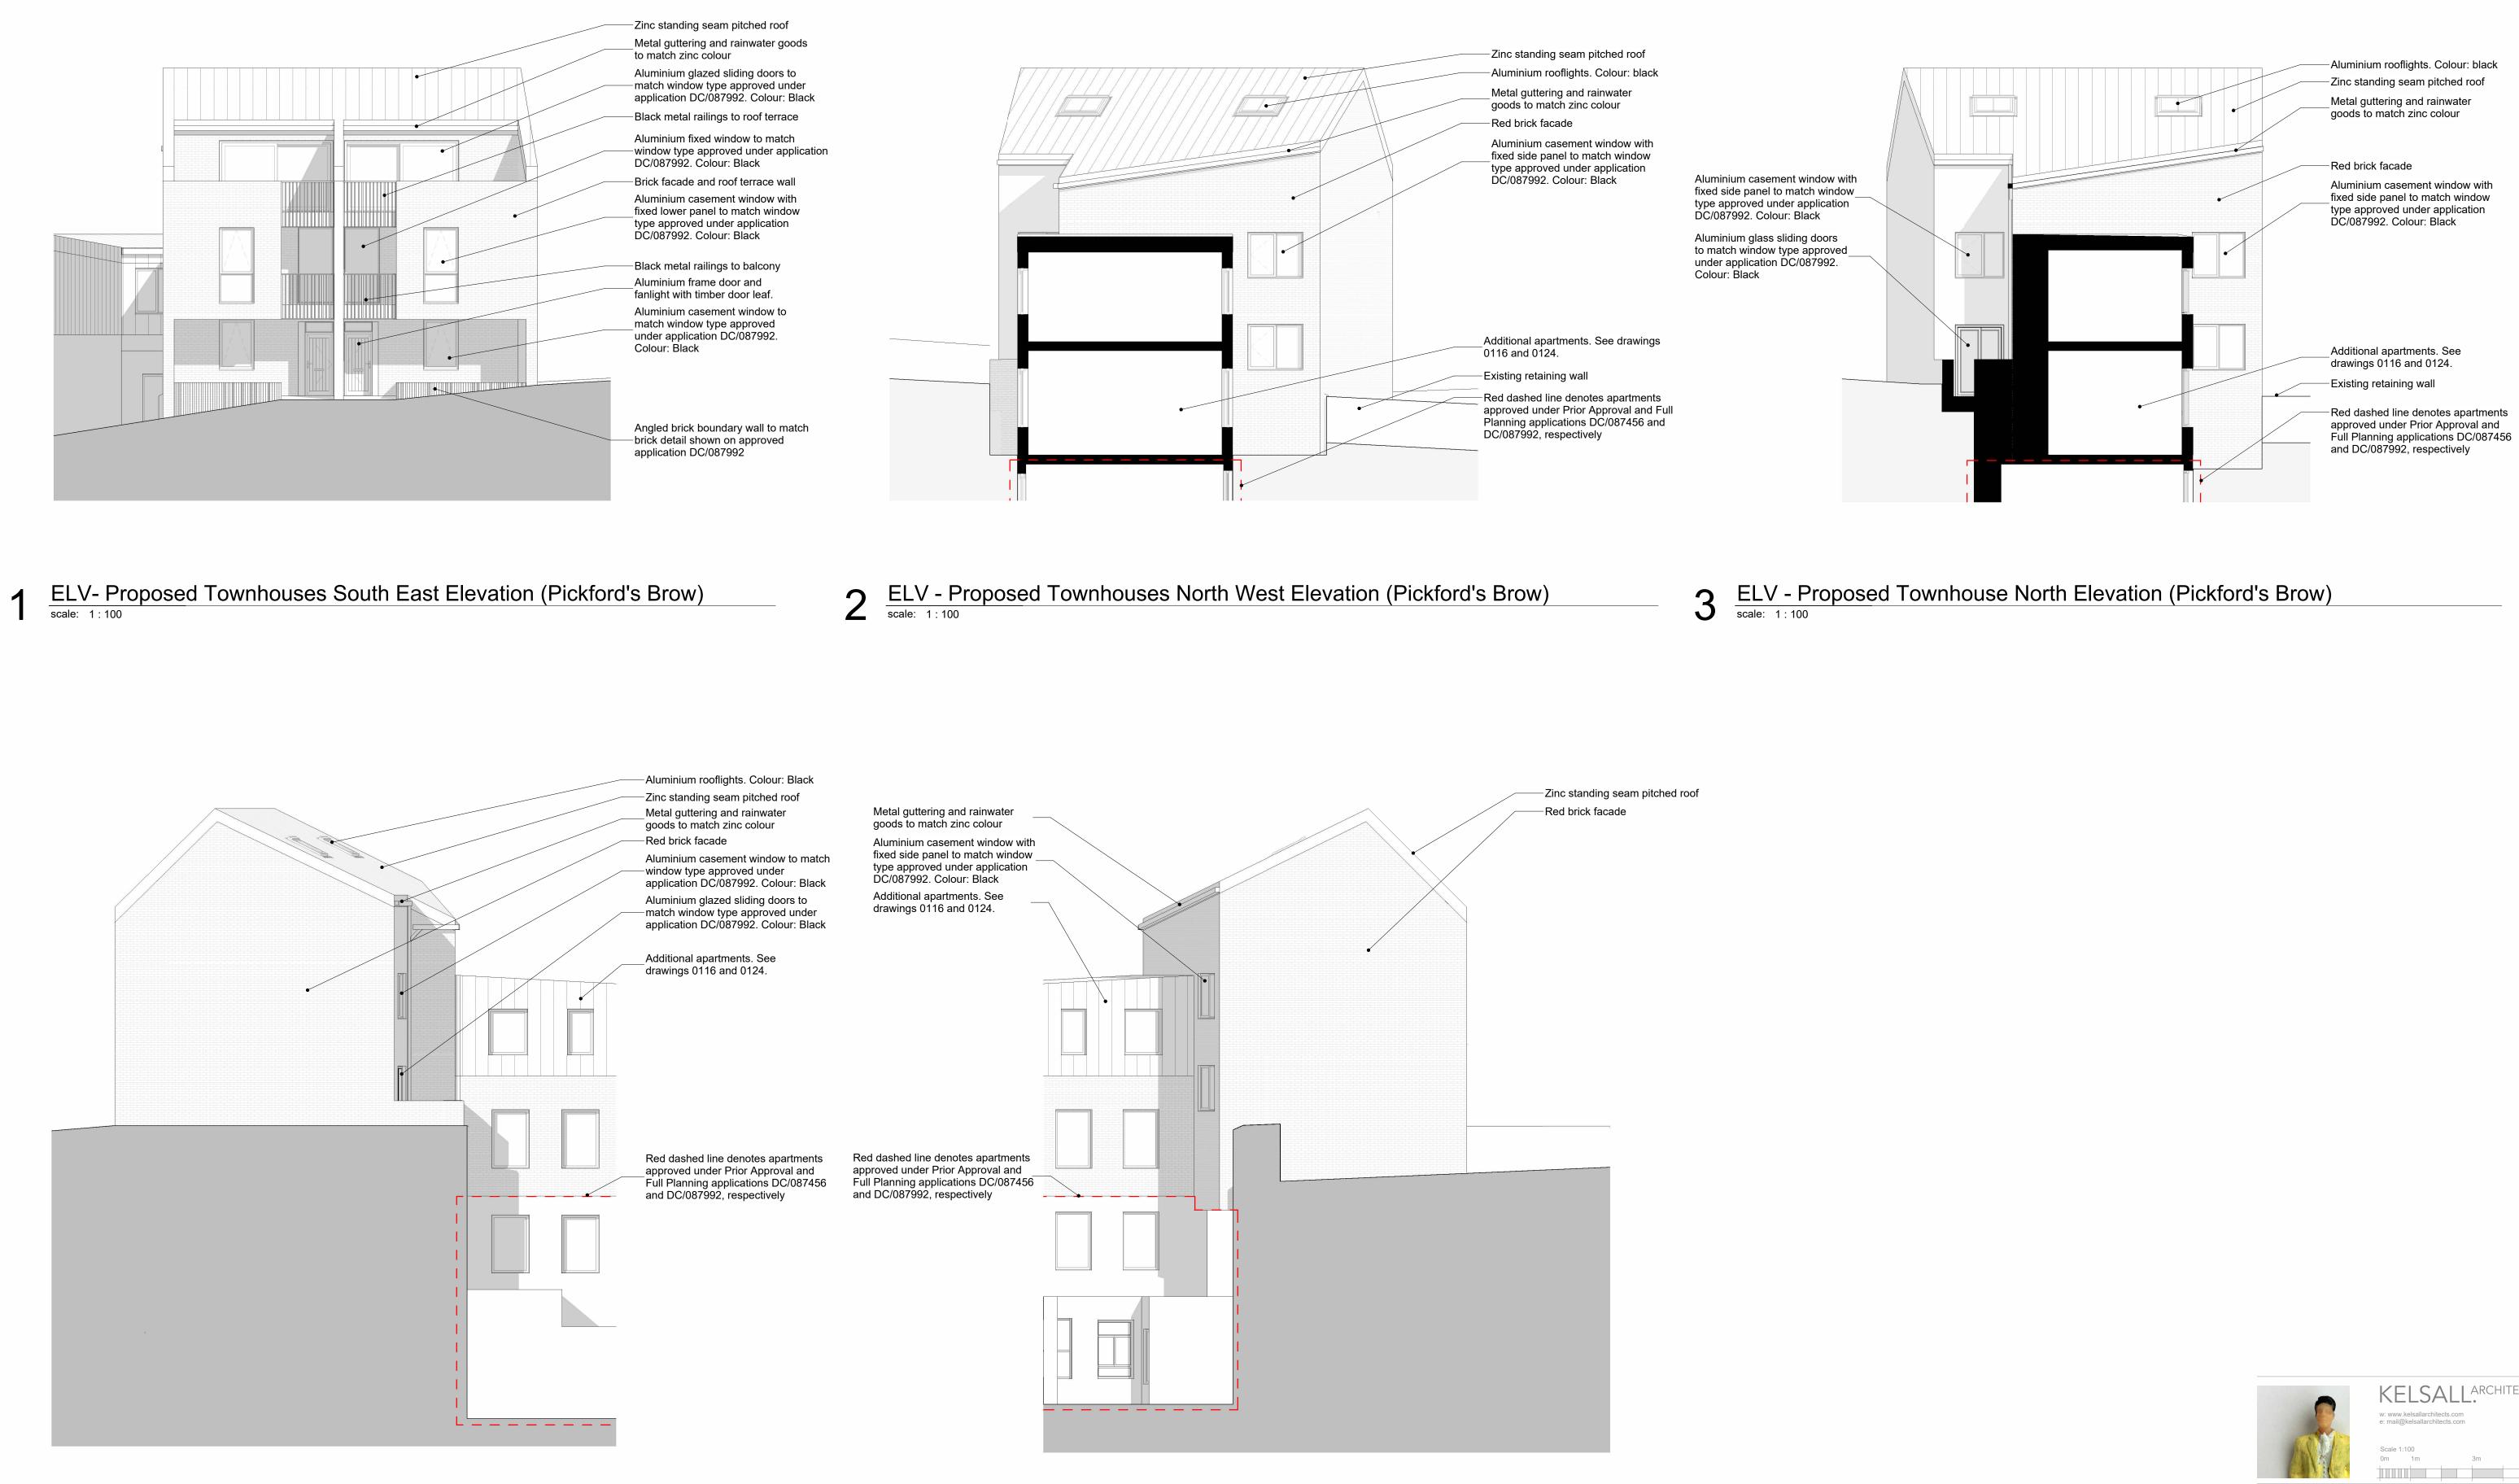

## 4 ELV - Proposed Townhouses North East Elevation (Pickford's Brow)

5 ELV - Proposed Townhouses South West Elevation (Pickford's Brow)

KELSALLARCHITECTS

51 Great Underbank

drawing title

| client name<br>Kion Developments | project address<br>51/51A Great Underbank<br>Stockport<br>SK1 1NE | status<br>PLANNING |                | <sup>scale</sup><br>1 : 100 @ A1 |
|----------------------------------|-------------------------------------------------------------------|--------------------|----------------|----------------------------------|
|                                  |                                                                   | drawn<br>SAA       | checked<br>PCK | current issue 17.01.24           |
|                                  |                                                                   |                    |                |                                  |