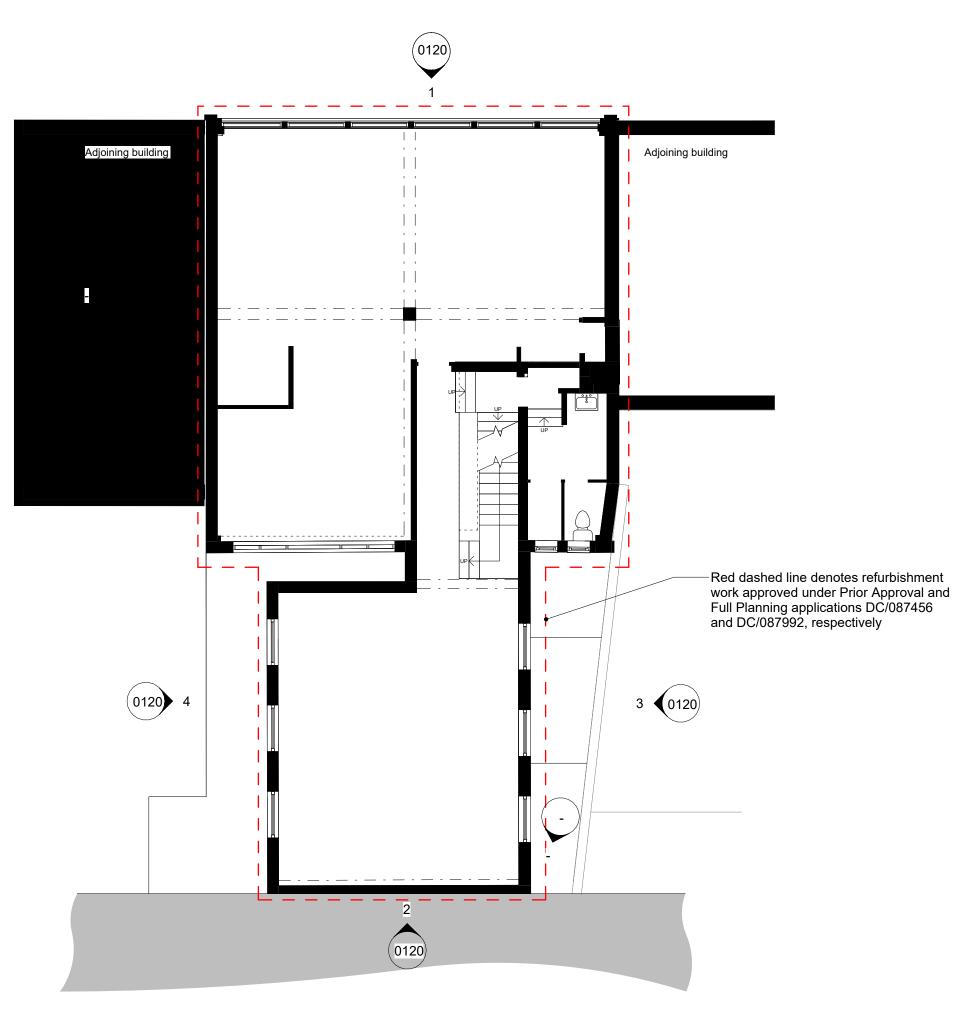

3 PLN - Existing Level 01 (Great Underbank) scale: 1:100

2 PLN - Existing Level 00 (Great Underbank) scale: 1:100

Red dashed line denotes refurbishment work approved under Prior Approval and Full Planning applications DC/087456 and DC/087992, respectively