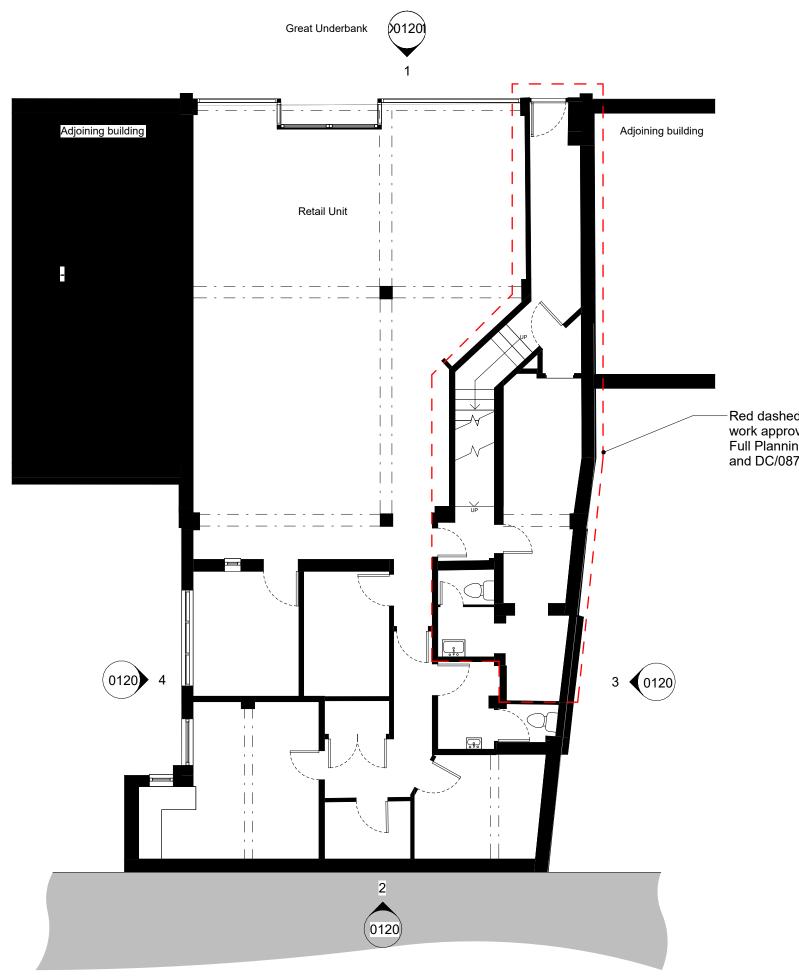

3 PLN - Existing Level 01 (Great Underbank) scale: 1:100

2 PLN - Existing Level 00 (Great Underbank) scale: 1:100

Red dashed line denotes refurbishment work approved under Prior Approval and Full Planning applications DC/087456 and DC/087992, respectively