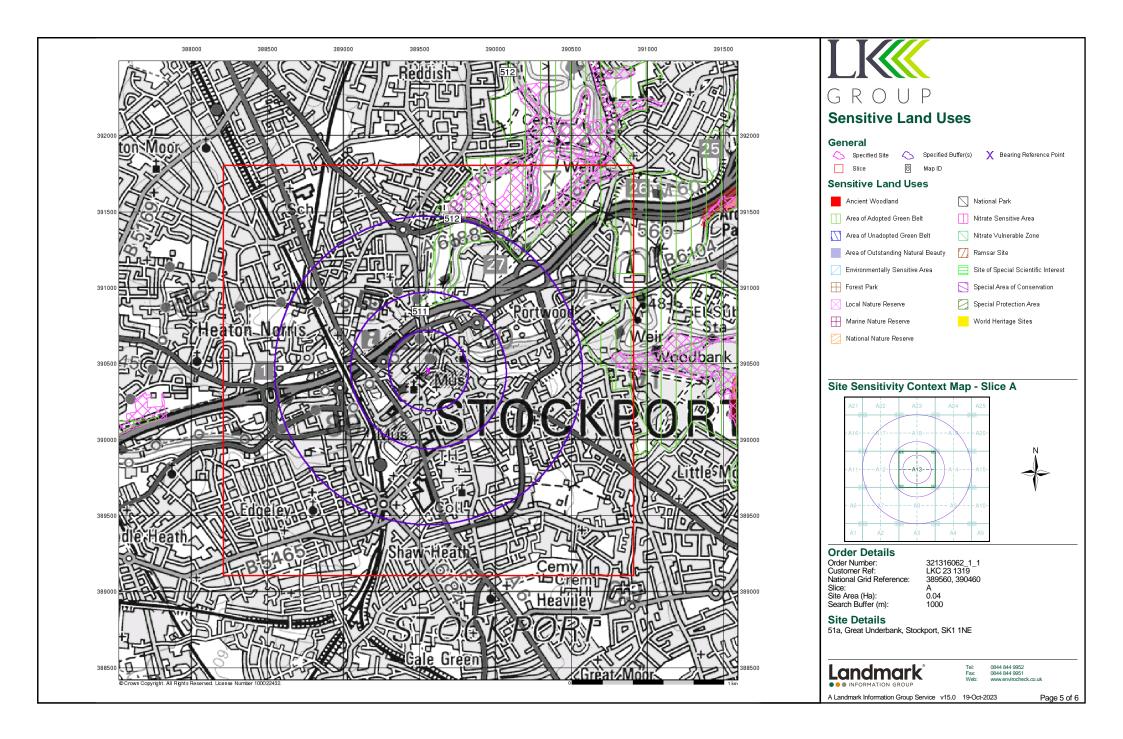

#### **Summary**

| Data Type                            | Page<br>Number | On Site | 0 to 250m | 251 to 500m | 501 to 1000m<br>(*up to 2000m) |
|--------------------------------------|----------------|---------|-----------|-------------|--------------------------------|
| Sensitive Land Use                   |                |         |           |             |                                |
| Ancient Woodland                     |                |         |           |             |                                |
| Areas of Adopted Green Belt          | pg 151         |         |           | 1           |                                |
| Areas of Unadopted Green Belt        |                |         |           |             |                                |
| Areas of Outstanding Natural Beauty  |                |         |           |             |                                |
| Environmentally Sensitive Areas      |                |         |           |             |                                |
| Forest Parks                         |                |         |           |             |                                |
| Local Nature Reserves                | pg 151         |         |           |             | 1                              |
| Marine Nature Reserves               |                |         |           |             |                                |
| National Nature Reserves             |                |         |           |             |                                |
| National Parks                       |                |         |           |             |                                |
| Nitrate Sensitive Areas              |                |         |           |             |                                |
| Nitrate Vulnerable Zones             |                |         |           |             |                                |
| Ramsar Sites                         |                |         |           |             |                                |
| Sites of Special Scientific Interest |                |         |           |             |                                |
| Special Areas of Conservation        |                |         |           |             |                                |
| Special Protection Areas             |                |         |           |             |                                |
| World Heritage Sites                 |                |         |           |             |                                |