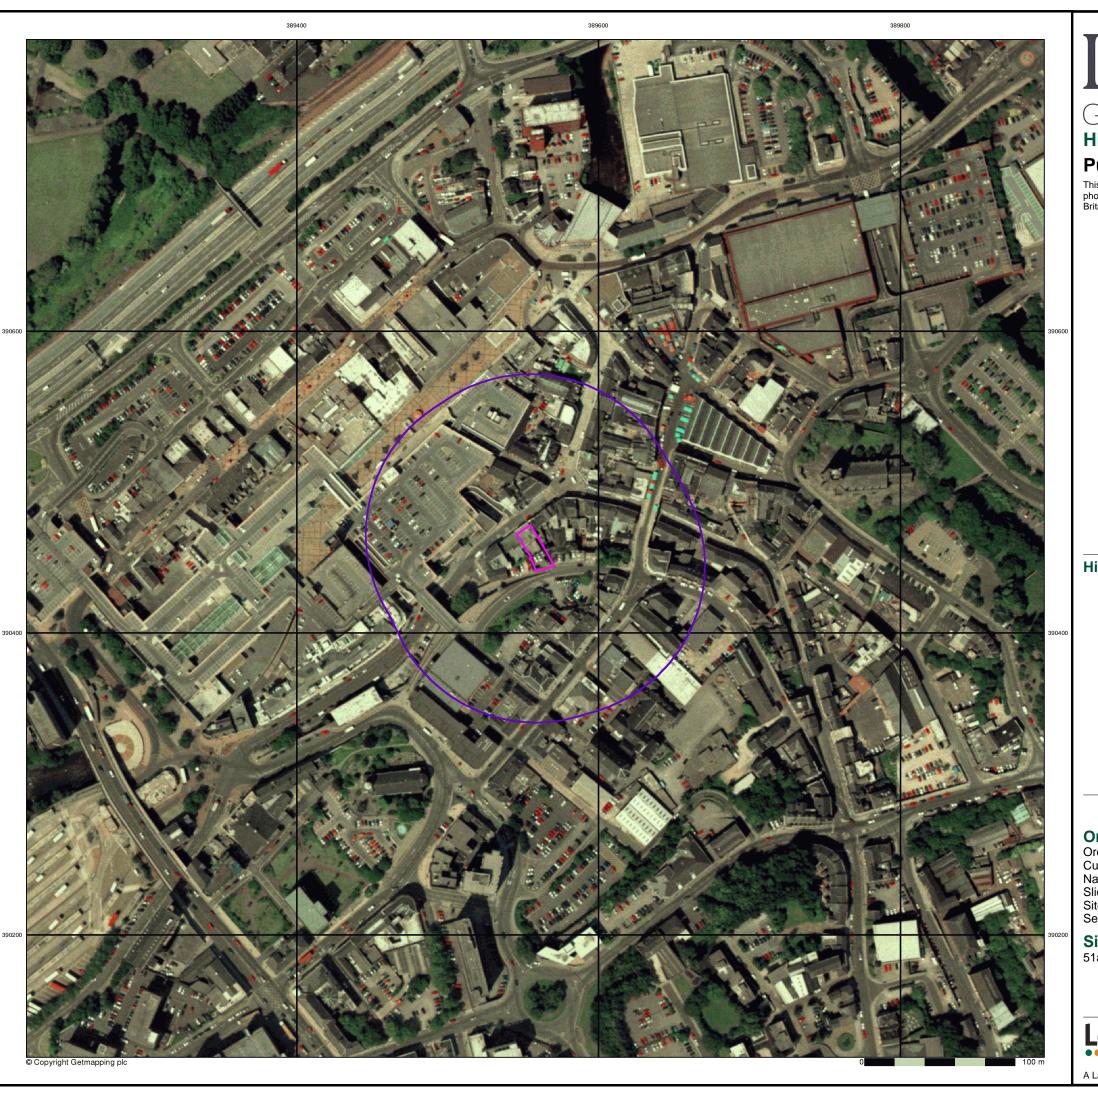

#### Published 2000

This aerial photography was produced by Getmapping, these vertical aerial photographs provide a seamless, full colour survey of the whole of Great Britain

#### **Historical Aerial Photography - Segment A13**

Order Details
Order Number: Order Number: 321316062\_1\_1
Customer Ref: LKC 23 1319
National Grid Reference: 389560, 390460

Slice: Site Area (Ha): Search Buffer (m): 0.04 100

#### **Site Details**

51a, Great Underbank, Stockport, SK1 1NE

Landmark®
••• INFORMATION GROUP

0844 844 9952 0844 844 9951 www.envirocheck.co.uk

A Landmark Information Group Service v50.0 19-Oct-2023 Page 21 of 21