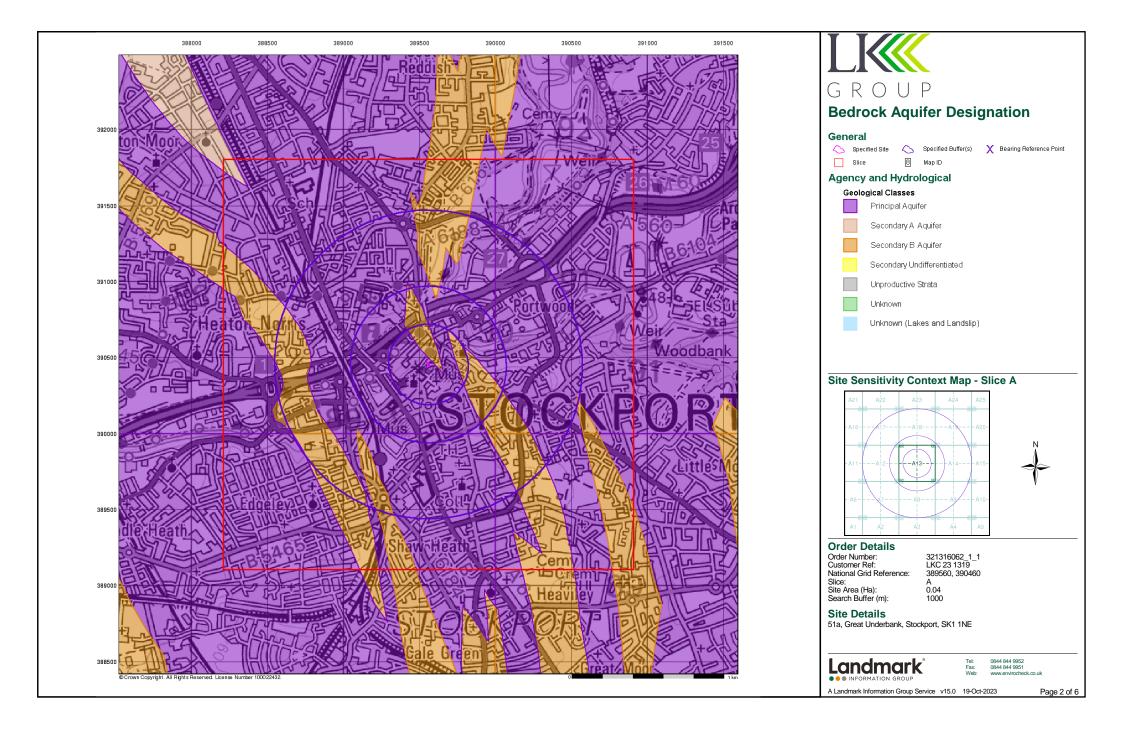

#### **Order Details:**

**Order Number:** 

321316062\_1\_1

**Customer Reference:** 

LKC 23 1319

**National Grid Reference:** 

389560, 390460

Slice:

Α

Site Area (Ha):

0.04

Search Buffer (m):

1000

#### **Site Details:**

51a Great Underbank Stockport SK1 1NE

| Data Type                                                         | Page<br>Number | On Site | 0 to 250m | 251 to 500m | 501 to 1000m<br>(*up to 2000m) |
|-------------------------------------------------------------------|----------------|---------|-----------|-------------|--------------------------------|
| Geological                                                        |                |         |           |             |                                |
| BGS 1:625,000 Solid Geology                                       | pg 53          | Yes     | n/a       | n/a         | n/a                            |
| BGS Estimated Soil Chemistry                                      | pg 53          | Yes     | Yes       | Yes         | Yes                            |
| BGS Recorded Mineral Sites                                        | pg 58          |         |           |             | 5                              |
| BGS Urban Soil Chemistry                                          |                |         |           |             |                                |
| BGS Urban Soil Chemistry Averages                                 |                |         |           |             |                                |
| CBSCB Compensation District                                       |                |         | n/a       | n/a         | n/a                            |
| Coal Mining Affected Areas                                        |                |         | n/a       | n/a         | n/a                            |
| Mining Instability                                                |                |         | n/a       | n/a         | n/a                            |
| Man-Made Mining Cavities                                          | pg 59          |         |           |             | 1                              |
| Natural Cavities                                                  |                |         |           |             |                                |
| Non Coal Mining Areas of Great Britain                            |                |         |           | n/a         | n/a                            |
| Potential for Collapsible Ground Stability Hazards                | pg 59          | Yes     |           | n/a         | n/a                            |
| Potential for Compressible Ground Stability Hazards               |                |         |           | n/a         | n/a                            |
| Potential for Ground Dissolution Stability Hazards                |                |         |           | n/a         | n/a                            |
| Potential for Landslide Ground Stability Hazards                  | pg 59          | Yes     | Yes       | n/a         | n/a                            |
| Potential for Running Sand Ground Stability Hazards               | pg 59          | Yes     |           | n/a         | n/a                            |
| Potential for Shrinking or Swelling Clay Ground Stability Hazards | pg 59          |         | Yes       | n/a         | n/a                            |
| Radon Potential - Radon Affected Areas                            |                |         | n/a       | n/a         | n/a                            |
| Radon Potential - Radon Protection Measures                       |                |         | n/a       | n/a         | n/a                            |
| Industrial Land Use                                               |                |         |           |             |                                |
| Contemporary Trade Directory Entries                              | pg 60          |         | 48        | 83          | 488                            |
| Fuel Station Entries                                              | pg 113         |         |           | 2           | 3                              |
| Points of Interest - Commercial Services                          | pg 113         |         |           | 26          | 138                            |
| Points of Interest - Education and Health                         | pg 127         |         |           |             | 2                              |
| Points of Interest - Manufacturing and Production                 | pg 127         |         | 2         | 26          | 163                            |
| Points of Interest - Public Infrastructure                        | pg 143         |         |           | 11          | 32                             |
| Points of Interest - Recreational and Environmental               | pg 147         |         |           | 7           | 16                             |
| Gas Pipelines                                                     |                |         |           |             |                                |
| Underground Electrical Cables                                     | pg 148         |         |           | 9           | 7                              |