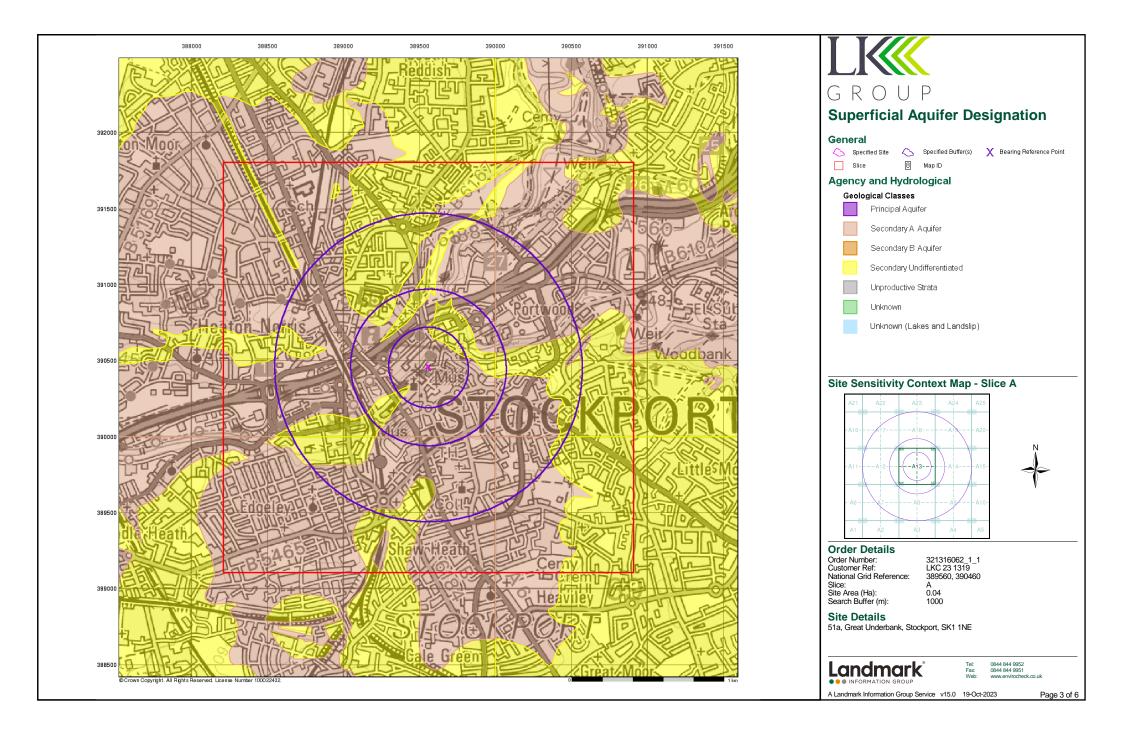

Report Version v53.0

| Data Type                                                     | Page<br>Number | On Site | 0 to 250m | 251 to 500m | 501 to 1000m<br>(*up to 2000m) |
|---------------------------------------------------------------|----------------|---------|-----------|-------------|--------------------------------|
| Agency & Hydrological                                         |                |         |           |             |                                |
| BGS Groundwater Flooding Susceptibility                       | pg 1           | Yes     | Yes       | Yes         | n/a                            |
| Contaminated Land Register Entries and Notices                |                |         |           |             |                                |
| Discharge Consents                                            | pg 4           |         | 12        | 18          | 38                             |
| Prosecutions Relating to Controlled Waters                    |                |         | n/a       | n/a         | n/a                            |
| Enforcement and Prohibition Notices                           |                |         |           |             |                                |
| Integrated Pollution Controls                                 |                |         |           |             |                                |
| Integrated Pollution Prevention And Control                   | pg 21          |         |           |             | 5                              |
| Local Authority Integrated Pollution Prevention And Control   |                |         |           |             |                                |
| Local Authority Pollution Prevention and Controls             | pg 22          |         |           | 1           | 11                             |
| Local Authority Pollution Prevention and Control Enforcements | pg 24          |         |           |             | 1                              |
| Nearest Surface Water Feature                                 | pg 24          |         | Yes       |             |                                |
| Pollution Incidents to Controlled Waters                      | pg 24          |         | 5         | 11          | 22                             |
| Prosecutions Relating to Authorised Processes                 | pg 30          |         |           |             | 1                              |
| Registered Radioactive Substances                             | pg 30          |         |           |             | 1                              |
| River Quality                                                 | pg 30          | 1       |           | 2           |                                |
| River Quality Biology Sampling Points                         |                |         |           |             |                                |
| River Quality Chemistry Sampling Points                       | pg 31          |         |           | 2           |                                |
| Substantiated Pollution Incident Register                     | pg 32          |         |           | 1           |                                |
| Water Abstractions                                            | pg 33          |         | 2         | 2           | 8 (*20)                        |
| Water Industry Act Referrals                                  |                |         |           |             |                                |
| Groundwater Vulnerability Map                                 | pg 41          | Yes     | n/a       | n/a         | n/a                            |
| Groundwater Vulnerability - Soluble Rock Risk                 |                |         | n/a       | n/a         | n/a                            |
| Groundwater Vulnerability - Local Information                 |                |         | n/a       | n/a         | n/a                            |
| Bedrock Aquifer Designations                                  | pg 41          | Yes     | n/a       | n/a         | n/a                            |
| Superficial Aquifer Designations                              | pg 41          | Yes     | n/a       | n/a         | n/a                            |
| Source Protection Zones                                       | pg 41          |         | 3         |             |                                |
| Extreme Flooding from Rivers or Sea without Defences          | pg 41          | Yes     |           | n/a         | n/a                            |
| Flooding from Rivers or Sea without Defences                  | pg 41          |         | Yes       | n/a         | n/a                            |
| Areas Benefiting from Flood Defences                          |                |         |           | n/a         | n/a                            |
| Flood Water Storage Areas                                     |                |         |           | n/a         | n/a                            |
| Flood Defences                                                |                |         |           | n/a         | n/a                            |
| OS Water Network Lines                                        | pg 41          | 1       | 5         | 13          | 1                              |