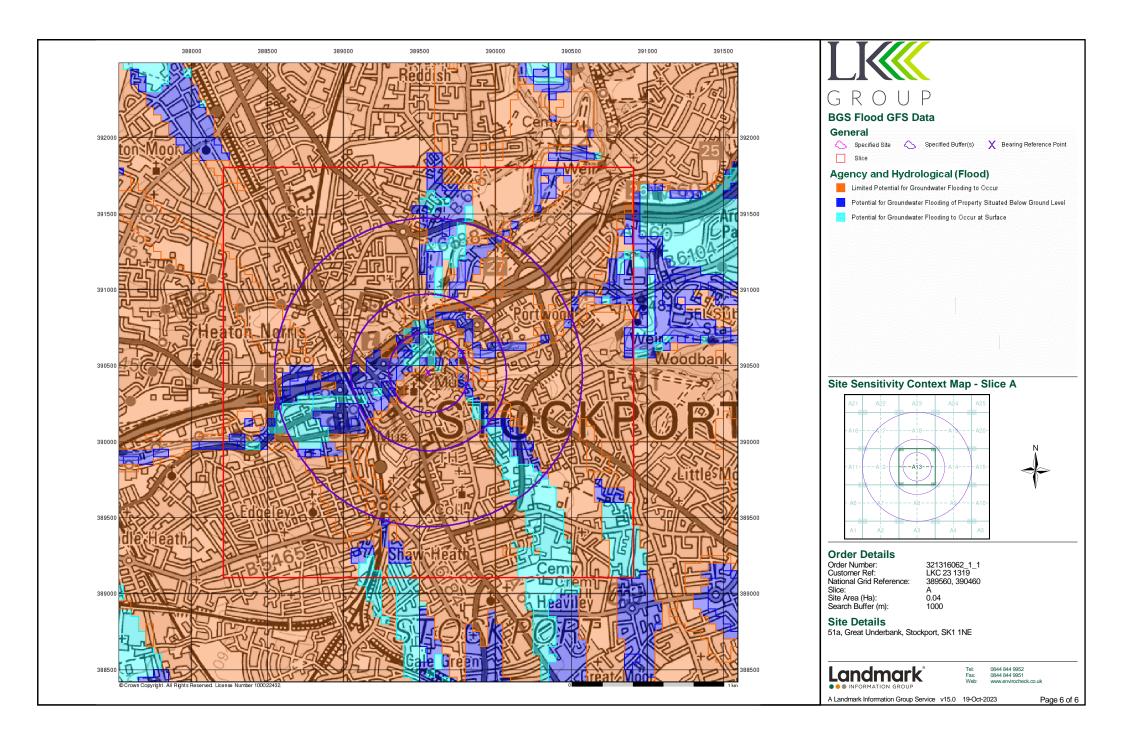

Report Version v53.0

| Data Type                                                     | Page<br>Number | On Site | 0 to 250m | 251 to 500m | 501 to 1000m<br>(*up to 2000m) |
|---------------------------------------------------------------|----------------|---------|-----------|-------------|--------------------------------|
| Agency & Hydrological                                         |                |         |           |             |                                |
| BGS Groundwater Flooding Susceptibility                       | pg 1           | Yes     | Yes       | Yes         | n/a                            |
| Contaminated Land Register Entries and Notices                |                |         |           |             |                                |
| Discharge Consents                                            | pg 4           |         | 12        | 18          | 38                             |
| Prosecutions Relating to Controlled Waters                    |                |         | n/a       | n/a         | n/a                            |
| Enforcement and Prohibition Notices                           |                |         |           |             |                                |
| Integrated Pollution Controls                                 |                |         |           |             |                                |
| Integrated Pollution Prevention And Control                   | pg 21          |         |           |             | 5                              |
| Local Authority Integrated Pollution Prevention And Control   |                |         |           |             |                                |
| Local Authority Pollution Prevention and Controls             | pg 22          |         |           | 1           | 11                             |
| Local Authority Pollution Prevention and Control Enforcements | pg 24          |         |           |             | 1                              |
| Nearest Surface Water Feature                                 | pg 24          |         | Yes       |             |                                |
| Pollution Incidents to Controlled Waters                      | pg 24          |         | 5         | 11          | 22                             |
| Prosecutions Relating to Authorised Processes                 | pg 30          |         |           |             | 1                              |
| Registered Radioactive Substances                             | pg 30          |         |           |             | 1                              |
| River Quality                                                 | pg 30          | 1       |           | 2           |                                |
| River Quality Biology Sampling Points                         |                |         |           |             |                                |
| River Quality Chemistry Sampling Points                       | pg 31          |         |           | 2           |                                |
| Substantiated Pollution Incident Register                     | pg 32          |         |           | 1           |                                |
| Water Abstractions                                            | pg 33          |         | 2         | 2           | 8 (*20)                        |
| Water Industry Act Referrals                                  |                |         |           |             |                                |
| Groundwater Vulnerability Map                                 | pg 41          | Yes     | n/a       | n/a         | n/a                            |
| Groundwater Vulnerability - Soluble Rock Risk                 |                |         | n/a       | n/a         | n/a                            |
| Groundwater Vulnerability - Local Information                 |                |         | n/a       | n/a         | n/a                            |
| Bedrock Aquifer Designations                                  | pg 41          | Yes     | n/a       | n/a         | n/a                            |
| Superficial Aquifer Designations                              | pg 41          | Yes     | n/a       | n/a         | n/a                            |
| Source Protection Zones                                       | pg 41          |         | 3         |             |                                |
| Extreme Flooding from Rivers or Sea without Defences          | pg 41          | Yes     |           | n/a         | n/a                            |
| Flooding from Rivers or Sea without Defences                  | pg 41          |         | Yes       | n/a         | n/a                            |
| Areas Benefiting from Flood Defences                          |                |         |           | n/a         | n/a                            |
| Flood Water Storage Areas                                     |                |         |           | n/a         | n/a                            |
| Flood Defences                                                |                |         |           | n/a         | n/a                            |
| OS Water Network Lines                                        | pg 41          | 1       | 5         | 13          | 1                              |

| Map<br>ID | Details                                                                                                                           | Quadrant<br>Reference<br>(Compass<br>Direction) | Estimated<br>Distance<br>From Site | Contact | NGR              |
|-----------|-----------------------------------------------------------------------------------------------------------------------------------|-------------------------------------------------|------------------------------------|---------|------------------|
|           | BGS Groundwater Flooding Susceptibility Flooding Type: Limited Potential for Groundwater Flooding to Occur                        | A13SW<br>(NE)                                   | 0                                  | 1       | 389558<br>390455 |
|           | BGS Groundwater Flooding Susceptibility Flooding Type: Limited Potential for Groundwater Flooding to Occur                        | A13SW<br>(W)                                    | 0                                  | 1       | 389550<br>390455 |
|           | BGS Groundwater Flooding Susceptibility Flooding Type: Potential for Groundwater Flooding of Property Situated Below Ground Level | A13NW<br>(N)                                    | 29                                 | 1       | 389550<br>390500 |
|           | BGS Groundwater Flooding Susceptibility Flooding Type: Potential for Groundwater Flooding to Occur at Surface                     | A13NW<br>(N)                                    | 29                                 | 1       | 389558<br>390500 |
|           | BGS Groundwater Flooding Susceptibility Flooding Type: Potential for Groundwater Flooding to Occur at Surface                     | A13SE                                           | 31                                 | 1       | 389600           |
|           | BGS Groundwater Flooding Susceptibility Flooding Type: Potential for Groundwater Flooding of Property Situated Below Ground Level | (E)<br>A13NE                                    | 54                                 | 1       | 390455<br>389600 |
|           | BGS Groundwater Flooding Susceptibility Flooding Type: Potential for Groundwater Flooding to Occur at Surface                     | (NE)<br>A13NW                                   | 58                                 | 1       | 390500<br>389500 |
|           | BGS Groundwater Flooding Susceptibility Flooding Type: Potential for Groundwater Flooding of Property Situated Below Ground Level | (NW)<br>A13SW                                   | 96                                 | 1       | 390500<br>389450 |
|           | BGS Groundwater Flooding Susceptibility Flooding Type: Potential for Groundwater Flooding of Property Situated Below Ground Level | A13NW                                           | 128                                | 1       | 390455<br>389450 |
|           | BGS Groundwater Flooding Susceptibility Flooding Type: Potential for Groundwater Flooding of Property Situated Below Ground Level | A13NE                                           | 141                                | 1       | 390550<br>389700 |
|           | BGS Groundwater Flooding Susceptibility Flooding Type: Potential for Groundwater Flooding of Property Situated Below Ground Level | (E)<br>A13NW                                    | 150                                | 1       | 390500<br>389400 |
|           | BGS Groundwater Flooding Susceptibility Flooding Type: Limited Potential for Groundwater Flooding to Occur                        | (W)<br>A13SW                                    | 160                                | 1       | 390500           |
|           | BGS Groundwater Flooding Susceptibility Flooding Type: Limited Potential for Groundwater Flooding to Occur                        | (W)<br>A13NE                                    | 165                                | 1       | 390400<br>389700 |
|           | BGS Groundwater Flooding Susceptibility Flooding Type: Limited Potential for Groundwater Flooding to Occur                        | (NE)<br>A13SE                                   | 180                                | 1       | 390550<br>389750 |
|           | BGS Groundwater Flooding Susceptibility Flooding Type: Potential for Groundwater Flooding of Property Situated Below Ground Level | (E)<br>A13SE                                    | 180                                | 1       | 390455<br>389750 |
|           | BGS Groundwater Flooding Susceptibility Flooding Type: Limited Potential for Groundwater Flooding to Occur                        | (E)<br>A13NE                                    | 185                                | 1       | 390450<br>389600 |
|           | BGS Groundwater Flooding Susceptibility Flooding Type: Potential for Groundwater Flooding of Property Situated Below Ground Level | (N)<br>A13NW                                    | 187                                | 1       | 390650<br>389500 |
|           | BGS Groundwater Flooding Susceptibility Flooding Type: Potential for Groundwater Flooding of Property Situated Below Ground Level | (N)<br>A13SW                                    | 207                                | 1       | 390650<br>389350 |
|           | BGS Groundwater Flooding Susceptibility Flooding Type: Limited Potential for Groundwater Flooding to Occur                        | A13NW                                           | 208                                | 1       | 390400<br>389450 |
|           | BGS Groundwater Flooding Susceptibility Flooding Type: Potential for Groundwater Flooding of Property Situated Below Ground Level | A13NE                                           | 209                                | 1       | 390650<br>389750 |
|           | BGS Groundwater Flooding Susceptibility Flooding Type: Limited Potential for Groundwater Flooding to Occur                        | (NE)                                            | 214                                | 1       | 390550<br>389350 |
|           | BGS Groundwater Flooding Susceptibility Flooding Type: Potential for Groundwater Flooding of Property Situated Below Ground Level | (NW)<br>A13SW                                   | 228                                | 1       | 390550<br>389350 |

Order Number: 321316062\_1\_1 Date: 19-Oct-2023 rpr\_ec\_datasheet v53.0 A Landmark Information Group Service Page 1 of 161

| Map<br>ID | Details                                                                                                                        | Quadrant<br>Reference<br>(Compass<br>Direction) | Estimated<br>Distance<br>From Site | Contact | NGR              |
|-----------|--------------------------------------------------------------------------------------------------------------------------------|-------------------------------------------------|------------------------------------|---------|------------------|
|           | BGS Groundwater Flooding Susceptibility Flooding Type: Potential for Groundwater Flooding of Property Situated Below Ground Le | vel A13NW (N)                                   | 229                                | 1       | 389558<br>390700 |
|           | BGS Groundwater Flooding Susceptibility Flooding Type: Potential for Groundwater Flooding of Property Situated Below Ground Le |                                                 | 234                                | 1       | 389800<br>390400 |
|           | BGS Groundwater Flooding Susceptibility Flooding Type: Potential for Groundwater Flooding of Property Situated Below Ground Le |                                                 | 249                                | 1       | 389800<br>390350 |
|           | BGS Groundwater Flooding Susceptibility Flooding Type: Potential for Groundwater Flooding to Occur at Surface                  | A13NW<br>(NW)                                   | 252                                | 1       | 389450<br>390700 |
|           | BGS Groundwater Flooding Susceptibility Flooding Type: Limited Potential for Groundwater Flooding to Occur                     | A13SW                                           | 252                                | 1       | 389350           |
|           | BGS Groundwater Flooding Susceptibility Flooding Type: Limited Potential for Groundwater Flooding to Occur                     | (SW)                                            | 253                                | 1       | 390300<br>389800 |
|           | BGS Groundwater Flooding Susceptibility Flooding Type: Limited Potential for Groundwater Flooding to Occur                     | (E)<br>A13NW                                    | 270                                | 1       | 390550<br>389350 |
|           | BGS Groundwater Flooding Susceptibility Flooding Type: Potential for Groundwater Flooding to Occur at Surface                  | (NW)                                            | 272                                | 1       | 390650           |
|           | BGS Groundwater Flooding Susceptibility Flooding Type: Limited Potential for Groundwater Flooding to Occur                     | (SE)                                            | 277                                | 1       | 390300           |
|           | BGS Groundwater Flooding Susceptibility Flooding Type: Potential for Groundwater Flooding of Property Situated Below Ground Le |                                                 | 279                                | 1       | 390600<br>389558 |
|           | BGS Groundwater Flooding Susceptibility Flooding Type: Limited Potential for Groundwater Flooding to Occur                     | (N)<br>A13SE                                    | 280                                | 1       | 390750<br>389850 |
|           | BGS Groundwater Flooding Susceptibility Flooding Type: Potential for Groundwater Flooding of Property Situated Below Ground Le |                                                 | 280                                | 1       | 390450<br>389850 |
|           | BGS Groundwater Flooding Susceptibility Flooding Type: Limited Potential for Groundwater Flooding to Occur                     | (E)<br>A13NE                                    | 286                                | 1       | 390455<br>389850 |
|           | BGS Groundwater Flooding Susceptibility Flooding Type: Potential for Groundwater Flooding of Property Situated Below Ground Le |                                                 | 295                                | 1       | 390500<br>389300 |
|           | BGS Groundwater Flooding Susceptibility Flooding Type: Limited Potential for Groundwater Flooding to Occur                     | (SW)<br>A13NW                                   | 298                                | 1       | 390300<br>389450 |
|           | BGS Groundwater Flooding Susceptibility Flooding Type: Potential for Groundwater Flooding of Property Situated Below Ground Le |                                                 | 299                                | 1       | 390750<br>389850 |
|           | BGS Groundwater Flooding Susceptibility Flooding Type: Limited Potential for Groundwater Flooding to Occur                     | (E)                                             | 301                                | 1       | 390550<br>389750 |
|           | BGS Groundwater Flooding Susceptibility Flooding Type: Potential for Groundwater Flooding of Property Situated Below Ground Le |                                                 | 304                                | 1       | 390700           |
|           | BGS Groundwater Flooding Susceptibility Flooding Type: Limited Potential for Groundwater Flooding to Occur                     | (NE)                                            | 315                                | 1       | 390650<br>389700 |
|           | BGS Groundwater Flooding Susceptibility Flooding Type: Potential for Groundwater Flooding of Property Situated Below Ground Le |                                                 | 315                                | 1       | 390750<br>389850 |
|           | BGS Groundwater Flooding Susceptibility Flooding Type: Potential for Groundwater Flooding to Occur at Surface                  | (SE)                                            | 318                                | 1       | 390300<br>389250 |
|           | BGS Groundwater Flooding Susceptibility Flooding Type: Limited Potential for Groundwater Flooding to Occur                     | (W)<br>A18SW                                    | 329                                | 1       | 390350<br>389558 |

Order Number: 321316062\_1\_1 Date: 19-Oct-2023 rpr\_ec\_datasheet v53.0 A Landmark Information Group Service Page 2 of 161

| Map<br>ID | Details                                                                                                                           | Quadrant<br>Reference<br>(Compass<br>Direction) | Estimated<br>Distance<br>From Site | Contact | NGR                        |
|-----------|-----------------------------------------------------------------------------------------------------------------------------------|-------------------------------------------------|------------------------------------|---------|----------------------------|
|           | BGS Groundwater Flooding Susceptibility Flooding Type: Limited Potential for Groundwater Flooding to Occur                        | A14SW<br>(E)                                    | 330                                | 1       | 389900<br>390450           |
|           | BGS Groundwater Flooding Susceptibility Flooding Type: Potential for Groundwater Flooding of Property Situated Below Ground Level | A18SE<br>(N)                                    | 332                                | 1       | 389600<br>390800           |
|           | BGS Groundwater Flooding Susceptibility Flooding Type: Potential for Groundwater Flooding of Property Situated Below Ground Level | A13SW<br>(SW)                                   | 339                                | 1       | 389250<br>390300           |
|           | BGS Groundwater Flooding Susceptibility Flooding Type: Potential for Groundwater Flooding to Occur at Surface                     | A13SE<br>(SE)                                   | 341                                | 1       | 389850<br>390250           |
|           | BGS Groundwater Flooding Susceptibility Flooding Type: Limited Potential for Groundwater Flooding to Occur                        | A13NE<br>(NE)                                   | 346                                | 1       | 389850<br>390650           |
|           | BGS Groundwater Flooding Susceptibility Flooding Type: Potential for Groundwater Flooding of Property Situated Below Ground Level | A14NW<br>(E)                                    | 347                                | 1       | 389900<br>390550           |
|           | BGS Groundwater Flooding Susceptibility Flooding Type: Limited Potential for Groundwater Flooding to Occur                        | A18SE<br>(N)                                    | 382                                | 1       | 389600<br>390850           |
|           | BGS Groundwater Flooding Susceptibility Flooding Type: Potential for Groundwater Flooding of Property Situated Below Ground Level | A14SW<br>(SE)                                   | 383                                | 1       | 389900<br>390250           |
|           | BGS Groundwater Flooding Susceptibility Flooding Type: Limited Potential for Groundwater Flooding to Occur                        | A18SE<br>(N)                                    | 391                                | 1       | 389650<br>390850           |
|           | BGS Groundwater Flooding Susceptibility Flooding Type: Limited Potential for Groundwater Flooding to Occur                        | A13SW<br>(SW)                                   | 392                                | 1       | 389250<br>390200           |
|           | BGS Groundwater Flooding Susceptibility Flooding Type: Limited Potential for Groundwater Flooding to Occur                        | A12SE<br>(W)                                    | 396                                | 1       | 389150<br>390455           |
|           | BGS Groundwater Flooding Susceptibility Flooding Type: Potential for Groundwater Flooding of Property Situated Below Ground Level | A12SE<br>(SW)                                   | 407                                | 1       | 389200<br>390250           |
|           | BGS Groundwater Flooding Susceptibility Flooding Type: Potential for Groundwater Flooding of Property Situated Below Ground Level | A14NW<br>(E)                                    | 411                                | 1       | 389950<br>390600           |
|           | BGS Groundwater Flooding Susceptibility Flooding Type: Potential for Groundwater Flooding of Property Situated Below Ground Level | A14SW                                           | 411                                | 1       | 389900                     |
|           | BGS Groundwater Flooding Susceptibility Flooding Type: Limited Potential for Groundwater Flooding to Occur                        | (SE) A18SE (NE)                                 | 426                                | 1       | 390200<br>389750<br>390850 |
|           | BGS Groundwater Flooding Susceptibility Flooding Type: Potential for Groundwater Flooding to Occur at Surface                     | A12SE<br>(W)                                    | 429                                | 1       | 389150<br>390300           |
|           | BGS Groundwater Flooding Susceptibility Flooding Type: Limited Potential for Groundwater Flooding to Occur                        | A14SW<br>(E)                                    | 430                                | 1       | 390000<br>390455           |
|           | BGS Groundwater Flooding Susceptibility Flooding Type: Limited Potential for Groundwater Flooding to Occur                        | A8NW<br>(S)                                     | 441                                | 1       | 389558<br>390000           |
|           | BGS Groundwater Flooding Susceptibility Flooding Type: Potential for Groundwater Flooding to Occur at Surface                     | A14SW<br>(SE)                                   | 442                                | 1       | 389900<br>390150           |
|           | BGS Groundwater Flooding Susceptibility Flooding Type: Limited Potential for Groundwater Flooding to Occur                        | A14SW<br>(SE)                                   | 452                                | 1       | 389950<br>390200           |
|           | BGS Groundwater Flooding Susceptibility Flooding Type: Limited Potential for Groundwater Flooding to Occur                        | A14SW<br>(E)                                    | 454                                | 1       | 390200<br>390000<br>390300 |
|           | BGS Groundwater Flooding Susceptibility Flooding Type: Potential for Groundwater Flooding of Property Situated Below Ground Level | A14NW<br>(E)                                    | 457                                | 1       | 390000<br>390600           |

Order Number: 321316062\_1\_1 Date: 19-Oct-2023 rpr\_ec\_datasheet v53.0 A Landmark Information Group Service Page 3 of 161

| Map<br>ID |                                                                                                                                                                                                                                                | Details                                                                                                                                                                                                                                                                                                                                                                                                                                                                                                                   | Quadrant<br>Reference<br>(Compass<br>Direction) | Estimated<br>Distance<br>From Site | Contact | NGR              |
|-----------|------------------------------------------------------------------------------------------------------------------------------------------------------------------------------------------------------------------------------------------------|---------------------------------------------------------------------------------------------------------------------------------------------------------------------------------------------------------------------------------------------------------------------------------------------------------------------------------------------------------------------------------------------------------------------------------------------------------------------------------------------------------------------------|-------------------------------------------------|------------------------------------|---------|------------------|
|           | BGS Groundwater I<br>Flooding Type:                                                                                                                                                                                                            | Flooding Susceptibility Limited Potential for Groundwater Flooding to Occur                                                                                                                                                                                                                                                                                                                                                                                                                                               | A12SE<br>(SW)                                   | 462                                | 1       | 389200<br>390150 |
|           | BGS Groundwater I<br>Flooding Type:                                                                                                                                                                                                            | Flooding Susceptibility Limited Potential for Groundwater Flooding to Occur                                                                                                                                                                                                                                                                                                                                                                                                                                               | A14NW<br>(NE)                                   | 477                                | 1       | 390000<br>390650 |
|           | BGS Groundwater I<br>Flooding Type:                                                                                                                                                                                                            | Flooding Susceptibility  Potential for Groundwater Flooding of Property Situated Below Ground Level                                                                                                                                                                                                                                                                                                                                                                                                                       | A9NW<br>(SE)                                    | 477                                | 1       | 389900<br>390100 |
|           | BGS Groundwater I<br>Flooding Type:                                                                                                                                                                                                            | Flooding Susceptibility Potential for Groundwater Flooding to Occur at Surface                                                                                                                                                                                                                                                                                                                                                                                                                                            | A18SE<br>(N)                                    | 481                                | 1       | 389600<br>390950 |
|           | BGS Groundwater I<br>Flooding Type:                                                                                                                                                                                                            | Flooding Susceptibility  Potential for Groundwater Flooding of Property Situated Below Ground Level                                                                                                                                                                                                                                                                                                                                                                                                                       | A14SW                                           | 481                                | 1       | 389950           |
|           |                                                                                                                                                                                                                                                | Flooding Susceptibility                                                                                                                                                                                                                                                                                                                                                                                                                                                                                                   | (SE)                                            |                                    |         | 390150           |
|           | Flooding Type:                                                                                                                                                                                                                                 | Limited Potential for Groundwater Flooding to Occur  Flooding Susceptibility                                                                                                                                                                                                                                                                                                                                                                                                                                              | A14SW<br>(SE)                                   | 495                                | 1       | 390000<br>390200 |
|           | Flooding Type:                                                                                                                                                                                                                                 | Potential for Groundwater Flooding of Property Situated Below Ground Level                                                                                                                                                                                                                                                                                                                                                                                                                                                | A12SE<br>(SW)                                   | 496                                | 1       | 389100<br>390250 |
| 1         |                                                                                                                                                                                                                                                | United Utilities Water Limited STORM TANK/CSO ON SEWERAGE NETWORK (WATER COMPANY) Great Underbank Cso 43200 Stk0039 Junc Chestergate Greatunder Bank, ., Stockport, Greater Manchester, Sk1 1ne Environment Agency, North West Region Not Supplied 016940449 5 2nd August 2018 2nd August 2018 Not Supplied Public Sewage: Storm Sewage Overflow Freshwater Stream/River  Clvrt Section Of River Mersey Varied under EPR 2010 Located by supplier to within 10m                                                           | A13NW<br>(W)                                    | 66                                 | 2       | 389480<br>390470 |
| 1         | Discharge Consent Operator: Property Type: Location:  Authority: Catchment Area: Reference: Permit Version: Effective Date: Issued Date: Revocation Date: Discharge Type: Discharge Environment: Receiving Water: Status: Positional Accuracy: | United Utilities Water Limited STORM TANK/CSO ON SEWERAGE NETWORK (WATER COMPANY) Great Underbank Cso 43200 Stk0039 Junc Chestergate Greatunder Bank, ., Stockport, Greater Manchester, Sk1 1ne Environment Agency, North West Region Not Supplied 016940449 5 2nd August 2018 2nd August 2018 Not Supplied Public Sewage: Storm Sewage Overflow Freshwater Stream/River  Clvrt Section Of River Mersey Varied under EPR 2010 Located by supplier to within 10m                                                           | A13NW<br>(W)                                    | 77                                 | 2       | 389470<br>390460 |
| 1         | Discharge Consent Operator: Property Type: Location:  Authority: Catchment Area: Reference: Permit Version: Effective Date: Issued Date: Revocation Date: Discharge Type: Discharge Environment: Receiving Water: Status:                      | United Utilities Water Limited STORM TANK/CSO ON SEWERAGE NETWORK (WATER COMPANY) Great Underbank Cso 43200 Stk0039 Junc Chestergate Greatunder Bank, ., Stockport, Greater Manchester, Sk1 1ne Environment Agency, North West Region Not Supplied 016940449 3 1st April 2010 1st April 2010 1st April 2010 1st May 2011 Public Sewage: Storm Sewage Overflow Freshwater Stream/River  River Mersey Modified (Water Resources Act 1991, Schedule 10 as amended by Environment Act 1995) Located by supplier to within 10m | A13NW<br>(W)                                    | 77                                 | 2       | 389470<br>390460 |