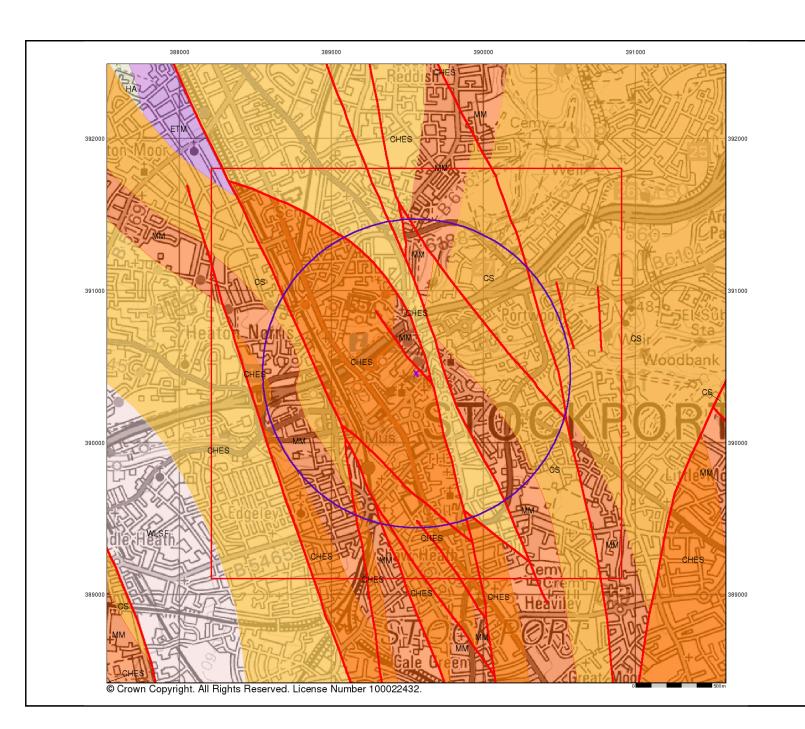

#### **Historical Aerial Photography - Segment A13**

Order Details
Order Number: Order Number: 321316062\_1\_1
Customer Ref: LKC 23 1319
National Grid Reference: 389560, 390460

Slice: Site Area (Ha): Search Buffer (m): 0.04 100

#### **Order Details:**

**Order Number:** 

321316062\_1\_1

**Customer Reference:** 

LKC 23 1319

**National Grid Reference:** 

389560, 390460

Slice:

Α

Site Area (Ha):

0.04

Search Buffer (m):

1000

#### **Site Details:**

51a Great Underbank Stockport SK1 1NE