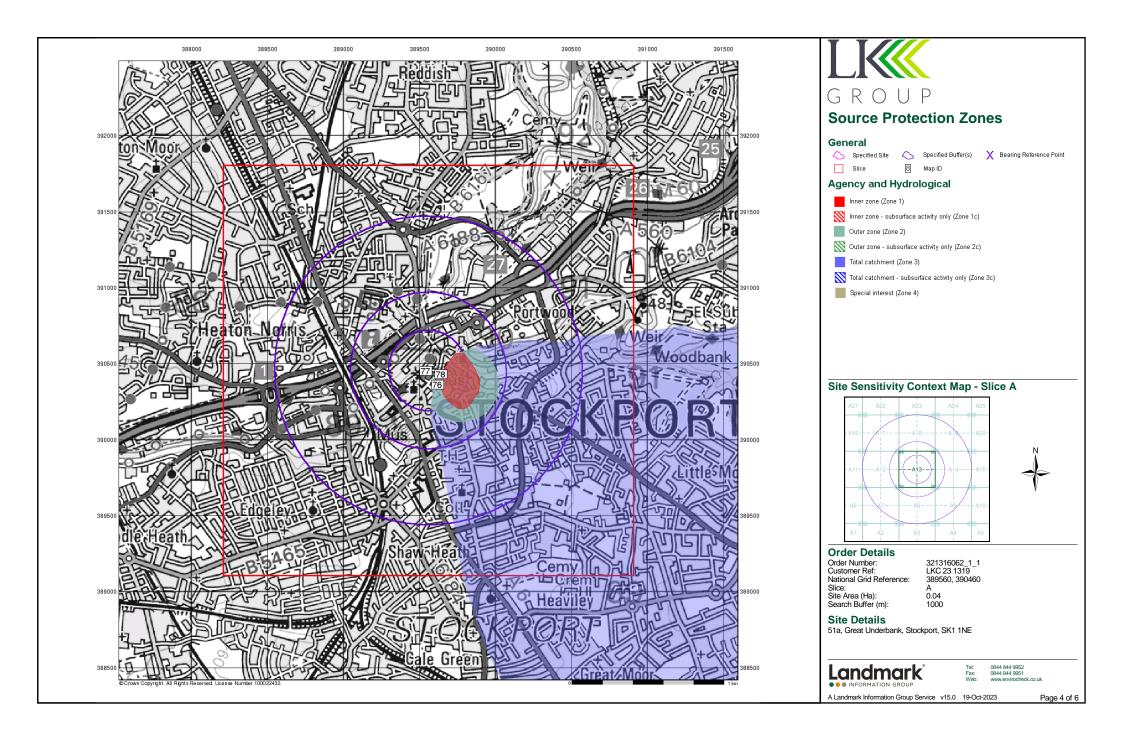

Report Version v53.0

| Data Type                                                     | Page<br>Number | On Site | 0 to 250m | 251 to 500m | 501 to 1000m<br>(*up to 2000m) |
|---------------------------------------------------------------|----------------|---------|-----------|-------------|--------------------------------|
| Agency & Hydrological                                         |                |         |           |             |                                |
| BGS Groundwater Flooding Susceptibility                       | pg 1           | Yes     | Yes       | Yes         | n/a                            |
| Contaminated Land Register Entries and Notices                |                |         |           |             |                                |
| Discharge Consents                                            | pg 4           |         | 12        | 18          | 38                             |
| Prosecutions Relating to Controlled Waters                    |                |         | n/a       | n/a         | n/a                            |
| Enforcement and Prohibition Notices                           |                |         |           |             |                                |
| Integrated Pollution Controls                                 |                |         |           |             |                                |
| Integrated Pollution Prevention And Control                   | pg 21          |         |           |             | 5                              |
| Local Authority Integrated Pollution Prevention And Control   |                |         |           |             |                                |
| Local Authority Pollution Prevention and Controls             | pg 22          |         |           | 1           | 11                             |
| Local Authority Pollution Prevention and Control Enforcements | pg 24          |         |           |             | 1                              |
| Nearest Surface Water Feature                                 | pg 24          |         | Yes       |             |                                |
| Pollution Incidents to Controlled Waters                      | pg 24          |         | 5         | 11          | 22                             |
| Prosecutions Relating to Authorised Processes                 | pg 30          |         |           |             | 1                              |
| Registered Radioactive Substances                             | pg 30          |         |           |             | 1                              |
| River Quality                                                 | pg 30          | 1       |           | 2           |                                |
| River Quality Biology Sampling Points                         |                |         |           |             |                                |
| River Quality Chemistry Sampling Points                       | pg 31          |         |           | 2           |                                |
| Substantiated Pollution Incident Register                     | pg 32          |         |           | 1           |                                |
| Water Abstractions                                            | pg 33          |         | 2         | 2           | 8 (*20)                        |
| Water Industry Act Referrals                                  |                |         |           |             |                                |
| Groundwater Vulnerability Map                                 | pg 41          | Yes     | n/a       | n/a         | n/a                            |
| Groundwater Vulnerability - Soluble Rock Risk                 |                |         | n/a       | n/a         | n/a                            |
| Groundwater Vulnerability - Local Information                 |                |         | n/a       | n/a         | n/a                            |
| Bedrock Aquifer Designations                                  | pg 41          | Yes     | n/a       | n/a         | n/a                            |
| Superficial Aquifer Designations                              | pg 41          | Yes     | n/a       | n/a         | n/a                            |
| Source Protection Zones                                       | pg 41          |         | 3         |             |                                |
| Extreme Flooding from Rivers or Sea without Defences          | pg 41          | Yes     |           | n/a         | n/a                            |
| Flooding from Rivers or Sea without Defences                  | pg 41          |         | Yes       | n/a         | n/a                            |
| Areas Benefiting from Flood Defences                          |                |         |           | n/a         | n/a                            |
| Flood Water Storage Areas                                     |                |         |           | n/a         | n/a                            |
| Flood Defences                                                |                |         |           | n/a         | n/a                            |
| OS Water Network Lines                                        | pg 41          | 1       | 5         | 13          | 1                              |