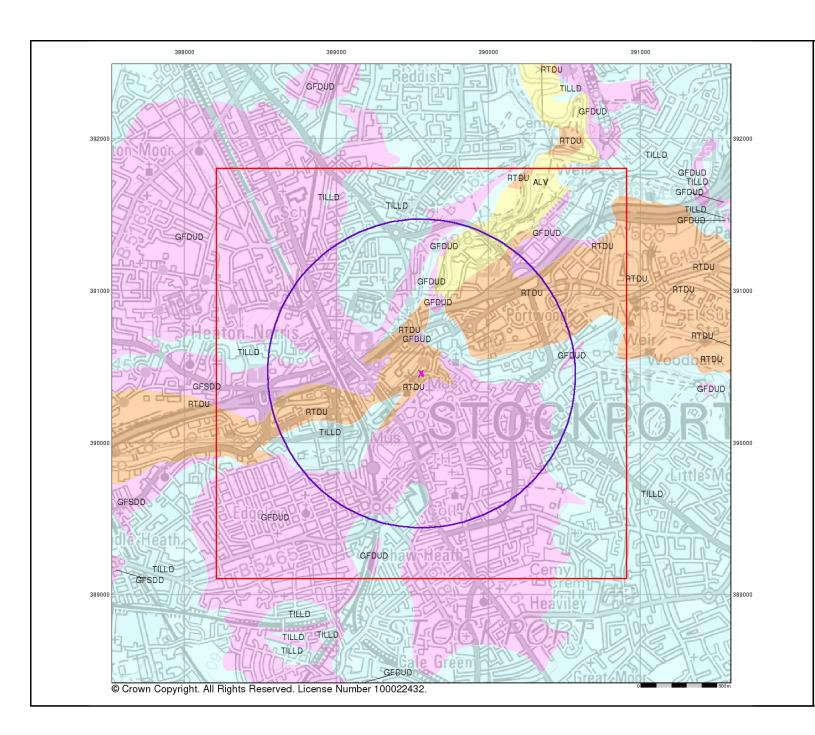

| Data Type                                                         | Page<br>Number | On Site | 0 to 250m | 251 to 500m | 501 to 1000m<br>(*up to 2000m) |
|-------------------------------------------------------------------|----------------|---------|-----------|-------------|--------------------------------|
| Geological                                                        |                |         |           |             |                                |
| BGS 1:625,000 Solid Geology                                       | pg 53          | Yes     | n/a       | n/a         | n/a                            |
| BGS Estimated Soil Chemistry                                      | pg 53          | Yes     | Yes       | Yes         | Yes                            |
| BGS Recorded Mineral Sites                                        | pg 58          |         |           |             | 5                              |
| BGS Urban Soil Chemistry                                          |                |         |           |             |                                |
| BGS Urban Soil Chemistry Averages                                 |                |         |           |             |                                |
| CBSCB Compensation District                                       |                |         | n/a       | n/a         | n/a                            |
| Coal Mining Affected Areas                                        |                |         | n/a       | n/a         | n/a                            |
| Mining Instability                                                |                |         | n/a       | n/a         | n/a                            |
| Man-Made Mining Cavities                                          | pg 59          |         |           |             | 1                              |
| Natural Cavities                                                  |                |         |           |             |                                |
| Non Coal Mining Areas of Great Britain                            |                |         |           | n/a         | n/a                            |
| Potential for Collapsible Ground Stability Hazards                | pg 59          | Yes     |           | n/a         | n/a                            |
| Potential for Compressible Ground Stability Hazards               |                |         |           | n/a         | n/a                            |
| Potential for Ground Dissolution Stability Hazards                |                |         |           | n/a         | n/a                            |
| Potential for Landslide Ground Stability Hazards                  | pg 59          | Yes     | Yes       | n/a         | n/a                            |
| Potential for Running Sand Ground Stability Hazards               | pg 59          | Yes     |           | n/a         | n/a                            |
| Potential for Shrinking or Swelling Clay Ground Stability Hazards | pg 59          |         | Yes       | n/a         | n/a                            |
| Radon Potential - Radon Affected Areas                            |                |         | n/a       | n/a         | n/a                            |
| Radon Potential - Radon Protection Measures                       |                |         | n/a       | n/a         | n/a                            |
| Industrial Land Use                                               |                |         |           |             |                                |
| Contemporary Trade Directory Entries                              | pg 60          |         | 48        | 83          | 488                            |
| Fuel Station Entries                                              | pg 113         |         |           | 2           | 3                              |
| Points of Interest - Commercial Services                          | pg 113         |         |           | 26          | 138                            |
| Points of Interest - Education and Health                         | pg 127         |         |           |             | 2                              |
| Points of Interest - Manufacturing and Production                 | pg 127         |         | 2         | 26          | 163                            |
| Points of Interest - Public Infrastructure                        | pg 143         |         |           | 11          | 32                             |
| Points of Interest - Recreational and Environmental               | pg 147         |         |           | 7           | 16                             |
| Gas Pipelines                                                     |                |         |           |             |                                |
| Underground Electrical Cables                                     | pg 148         |         |           | 9           | 7                              |