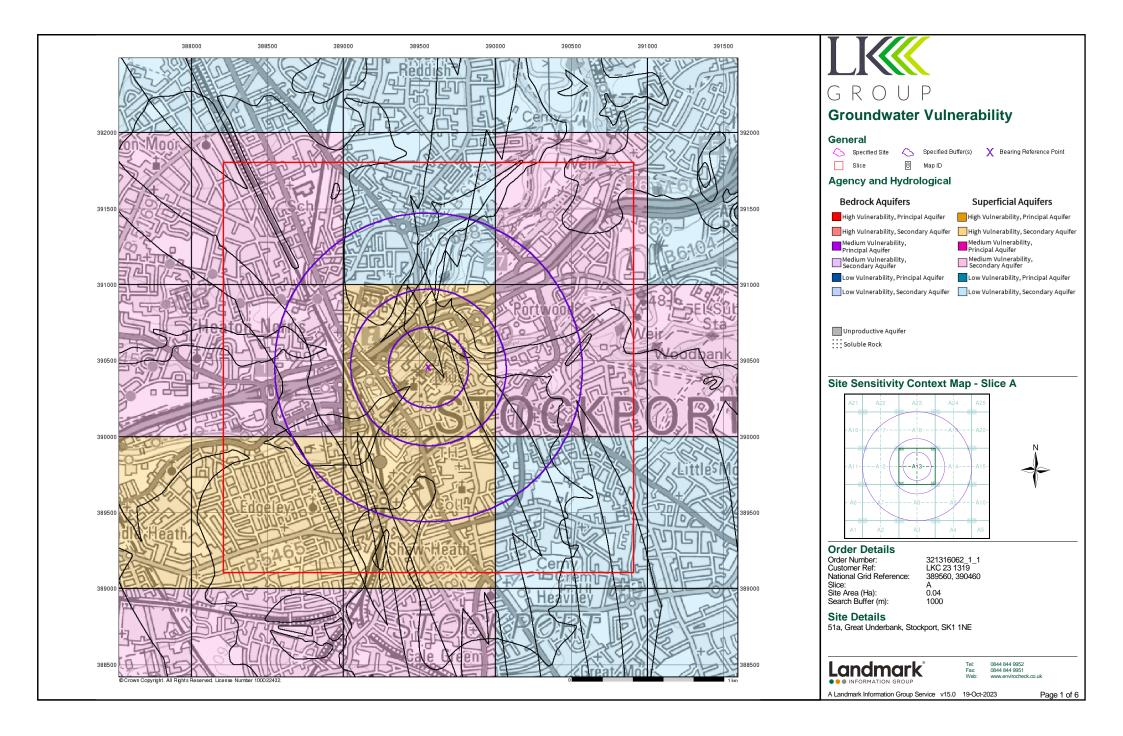

#### **Order Details:**

**Order Number:** 

321316062\_1\_1

**Customer Reference:** 

LKC 23 1319

**National Grid Reference:** 

389560, 390460

Slice:

Α

Site Area (Ha):

0.04

Search Buffer (m):

1000

#### **Site Details:**

51a Great Underbank Stockport SK1 1NE

Report Version v53.0

| Data Type                                                     | Page<br>Number | On Site | 0 to 250m | 251 to 500m | 501 to 1000m<br>(*up to 2000m) |
|---------------------------------------------------------------|----------------|---------|-----------|-------------|--------------------------------|
| Agency & Hydrological                                         |                |         |           |             |                                |
| BGS Groundwater Flooding Susceptibility                       | pg 1           | Yes     | Yes       | Yes         | n/a                            |
| Contaminated Land Register Entries and Notices                |                |         |           |             |                                |
| Discharge Consents                                            | pg 4           |         | 12        | 18          | 38                             |
| Prosecutions Relating to Controlled Waters                    |                |         | n/a       | n/a         | n/a                            |
| Enforcement and Prohibition Notices                           |                |         |           |             |                                |
| Integrated Pollution Controls                                 |                |         |           |             |                                |
| Integrated Pollution Prevention And Control                   | pg 21          |         |           |             | 5                              |
| Local Authority Integrated Pollution Prevention And Control   |                |         |           |             |                                |
| Local Authority Pollution Prevention and Controls             | pg 22          |         |           | 1           | 11                             |
| Local Authority Pollution Prevention and Control Enforcements | pg 24          |         |           |             | 1                              |
| Nearest Surface Water Feature                                 | pg 24          |         | Yes       |             |                                |
| Pollution Incidents to Controlled Waters                      | pg 24          |         | 5         | 11          | 22                             |
| Prosecutions Relating to Authorised Processes                 | pg 30          |         |           |             | 1                              |
| Registered Radioactive Substances                             | pg 30          |         |           |             | 1                              |
| River Quality                                                 | pg 30          | 1       |           | 2           |                                |
| River Quality Biology Sampling Points                         |                |         |           |             |                                |
| River Quality Chemistry Sampling Points                       | pg 31          |         |           | 2           |                                |
| Substantiated Pollution Incident Register                     | pg 32          |         |           | 1           |                                |
| Water Abstractions                                            | pg 33          |         | 2         | 2           | 8 (*20)                        |
| Water Industry Act Referrals                                  |                |         |           |             |                                |
| Groundwater Vulnerability Map                                 | pg 41          | Yes     | n/a       | n/a         | n/a                            |
| Groundwater Vulnerability - Soluble Rock Risk                 |                |         | n/a       | n/a         | n/a                            |
| Groundwater Vulnerability - Local Information                 |                |         | n/a       | n/a         | n/a                            |
| Bedrock Aquifer Designations                                  | pg 41          | Yes     | n/a       | n/a         | n/a                            |
| Superficial Aquifer Designations                              | pg 41          | Yes     | n/a       | n/a         | n/a                            |
| Source Protection Zones                                       | pg 41          |         | 3         |             |                                |
| Extreme Flooding from Rivers or Sea without Defences          | pg 41          | Yes     |           | n/a         | n/a                            |
| Flooding from Rivers or Sea without Defences                  | pg 41          |         | Yes       | n/a         | n/a                            |
| Areas Benefiting from Flood Defences                          |                |         |           | n/a         | n/a                            |
| Flood Water Storage Areas                                     |                |         |           | n/a         | n/a                            |
| Flood Defences                                                |                |         |           | n/a         | n/a                            |
| OS Water Network Lines                                        | pg 41          | 1       | 5         | 13          | 1                              |