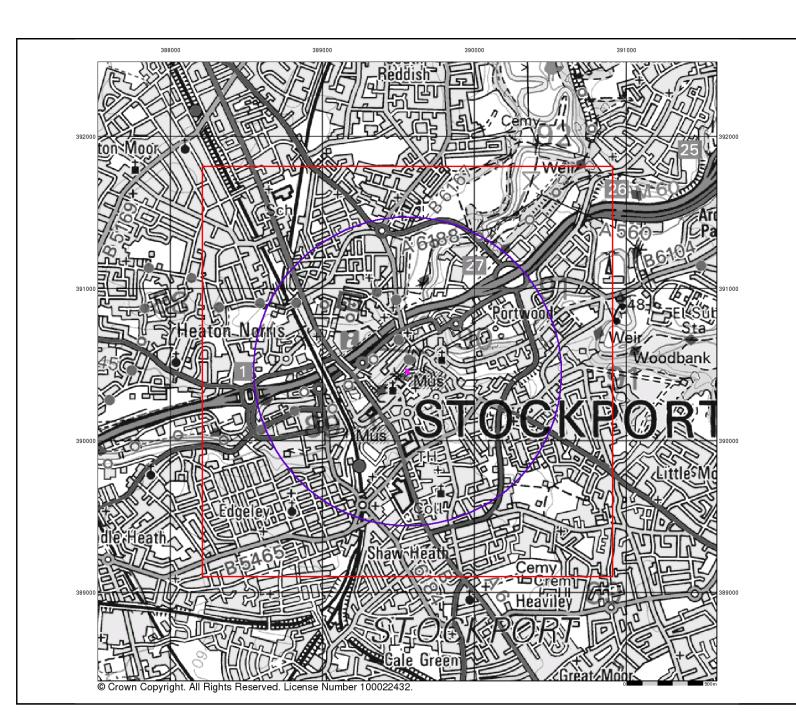

| Data Type                                                         | Page<br>Number | On Site | 0 to 250m | 251 to 500m | 501 to 1000m<br>(*up to 2000m) |
|-------------------------------------------------------------------|----------------|---------|-----------|-------------|--------------------------------|
| Geological                                                        |                |         |           |             |                                |
| BGS 1:625,000 Solid Geology                                       | pg 53          | Yes     | n/a       | n/a         | n/a                            |
| BGS Estimated Soil Chemistry                                      | pg 53          | Yes     | Yes       | Yes         | Yes                            |
| BGS Recorded Mineral Sites                                        | pg 58          |         |           |             | 5                              |
| BGS Urban Soil Chemistry                                          |                |         |           |             |                                |
| BGS Urban Soil Chemistry Averages                                 |                |         |           |             |                                |
| CBSCB Compensation District                                       |                |         | n/a       | n/a         | n/a                            |
| Coal Mining Affected Areas                                        |                |         | n/a       | n/a         | n/a                            |
| Mining Instability                                                |                |         | n/a       | n/a         | n/a                            |
| Man-Made Mining Cavities                                          | pg 59          |         |           |             | 1                              |
| Natural Cavities                                                  |                |         |           |             |                                |
| Non Coal Mining Areas of Great Britain                            |                |         |           | n/a         | n/a                            |
| Potential for Collapsible Ground Stability Hazards                | pg 59          | Yes     |           | n/a         | n/a                            |
| Potential for Compressible Ground Stability Hazards               |                |         |           | n/a         | n/a                            |
| Potential for Ground Dissolution Stability Hazards                |                |         |           | n/a         | n/a                            |
| Potential for Landslide Ground Stability Hazards                  | pg 59          | Yes     | Yes       | n/a         | n/a                            |
| Potential for Running Sand Ground Stability Hazards               | pg 59          | Yes     |           | n/a         | n/a                            |
| Potential for Shrinking or Swelling Clay Ground Stability Hazards | pg 59          |         | Yes       | n/a         | n/a                            |
| Radon Potential - Radon Affected Areas                            |                |         | n/a       | n/a         | n/a                            |
| Radon Potential - Radon Protection Measures                       |                |         | n/a       | n/a         | n/a                            |
| Industrial Land Use                                               |                |         |           |             |                                |
| Contemporary Trade Directory Entries                              | pg 60          |         | 48        | 83          | 488                            |
| Fuel Station Entries                                              | pg 113         |         |           | 2           | 3                              |
| Points of Interest - Commercial Services                          | pg 113         |         |           | 26          | 138                            |
| Points of Interest - Education and Health                         | pg 127         |         |           |             | 2                              |
| Points of Interest - Manufacturing and Production                 | pg 127         |         | 2         | 26          | 163                            |
| Points of Interest - Public Infrastructure                        | pg 143         |         |           | 11          | 32                             |
| Points of Interest - Recreational and Environmental               | pg 147         |         |           | 7           | 16                             |
| Gas Pipelines                                                     |                |         |           |             |                                |
| Underground Electrical Cables                                     | pg 148         |         |           | 9           | 7                              |