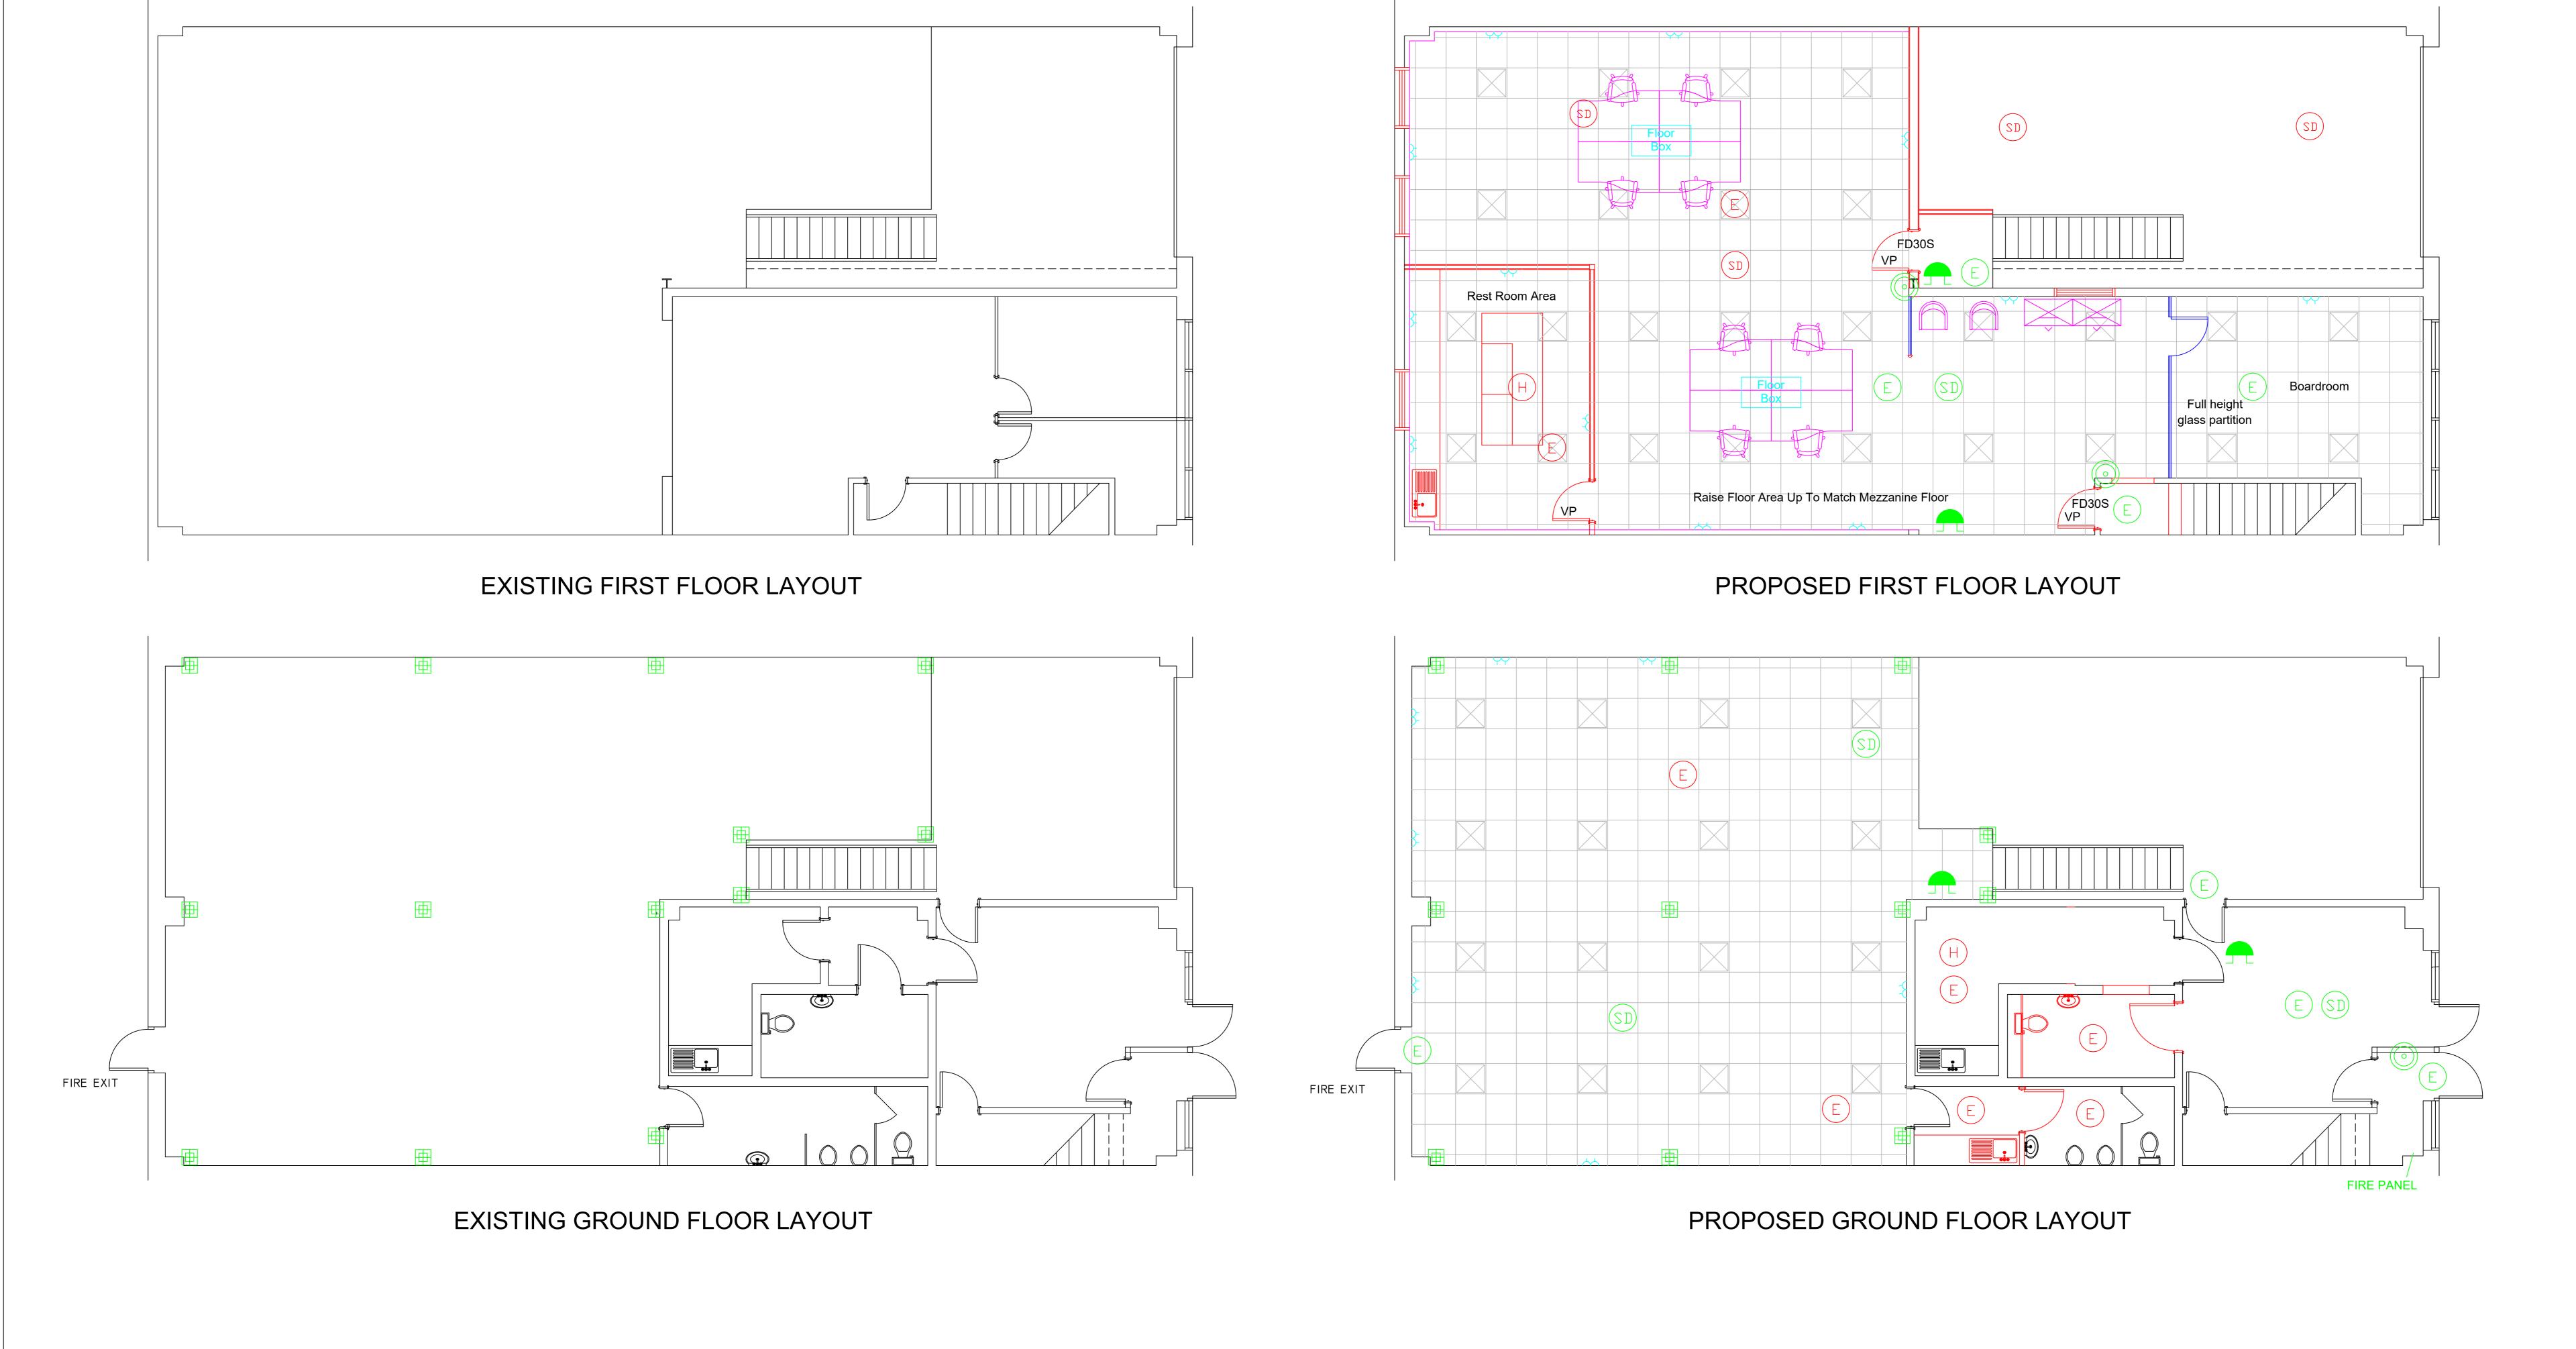

THIS DRAWING MUST NOT BE COPIED, SCALED OR SHOWN. TO A THIRD PARTY WITHOUT WRITTEN CONSENT FROM JADE-ADEN INTERIORS. Fire Alarm Sounders - 65 dB Rated

Smoke & Heat Detection To Comply With BS 5839

Emergency Lighting To Comply With BS 5266

Fire Exit Signs To Comply With BS 5499 All Fire Doors To Be FD30S Self-Closing With VP's

One Hour Fire Rated Suspended Ceiling To Underside Of Mezzanine

All Mezzanine Columns Are Encased For Fire Protection

All Partitions Are De-mountable

∨P Vision Panel

Proposed Emergency Lighting

Smoke Detector - Ionisation

Proposed Call Point

Proposed Audible Warning Device

Proposed Heat Detector

**Existing Call Point** 

Existing Emergency Lighting

Existing Audible Warning Device

Existing Push Bar On Fire Exit

EXISTING LAYOUT
PROPOSED LAYOUT
PROPOSED GLASS PANEL LAYOUT PROPOSED SUSPENDED CEILING LAYOUT

REVISION DETAILS: Revised changes after size visit

PROPOSED 60 MINUTE FIRE RATED PARTITION

PROPOSED DOUBLE ELECTRIC SOCKET

Confex Technology Ltd

Unit 5 Fleetsbridge Business Centre **Upton Road** BH17 7AF

SITE ADDRESS:

CLIENT ADDRESS:

Unit 5 Fleetsbridge Business Centre **Upton Road** BH17 7AF

Existing & Proposed Floor Layout DRAWING NUMBER: DWG-11190 REV: A SCALE 1:50 DATE: 22nd February 2024

UNIT 4B, AUSTIN PARK, YEOMAN ROAD, RINGWOOD, HAMPSHIRE, BH24 3FG TELEPHONE: 01425 689199

E-MAIL: sales@jade-aden-interiors.co.uk WEBSITE: www.jade-aden-interiors.co.uk