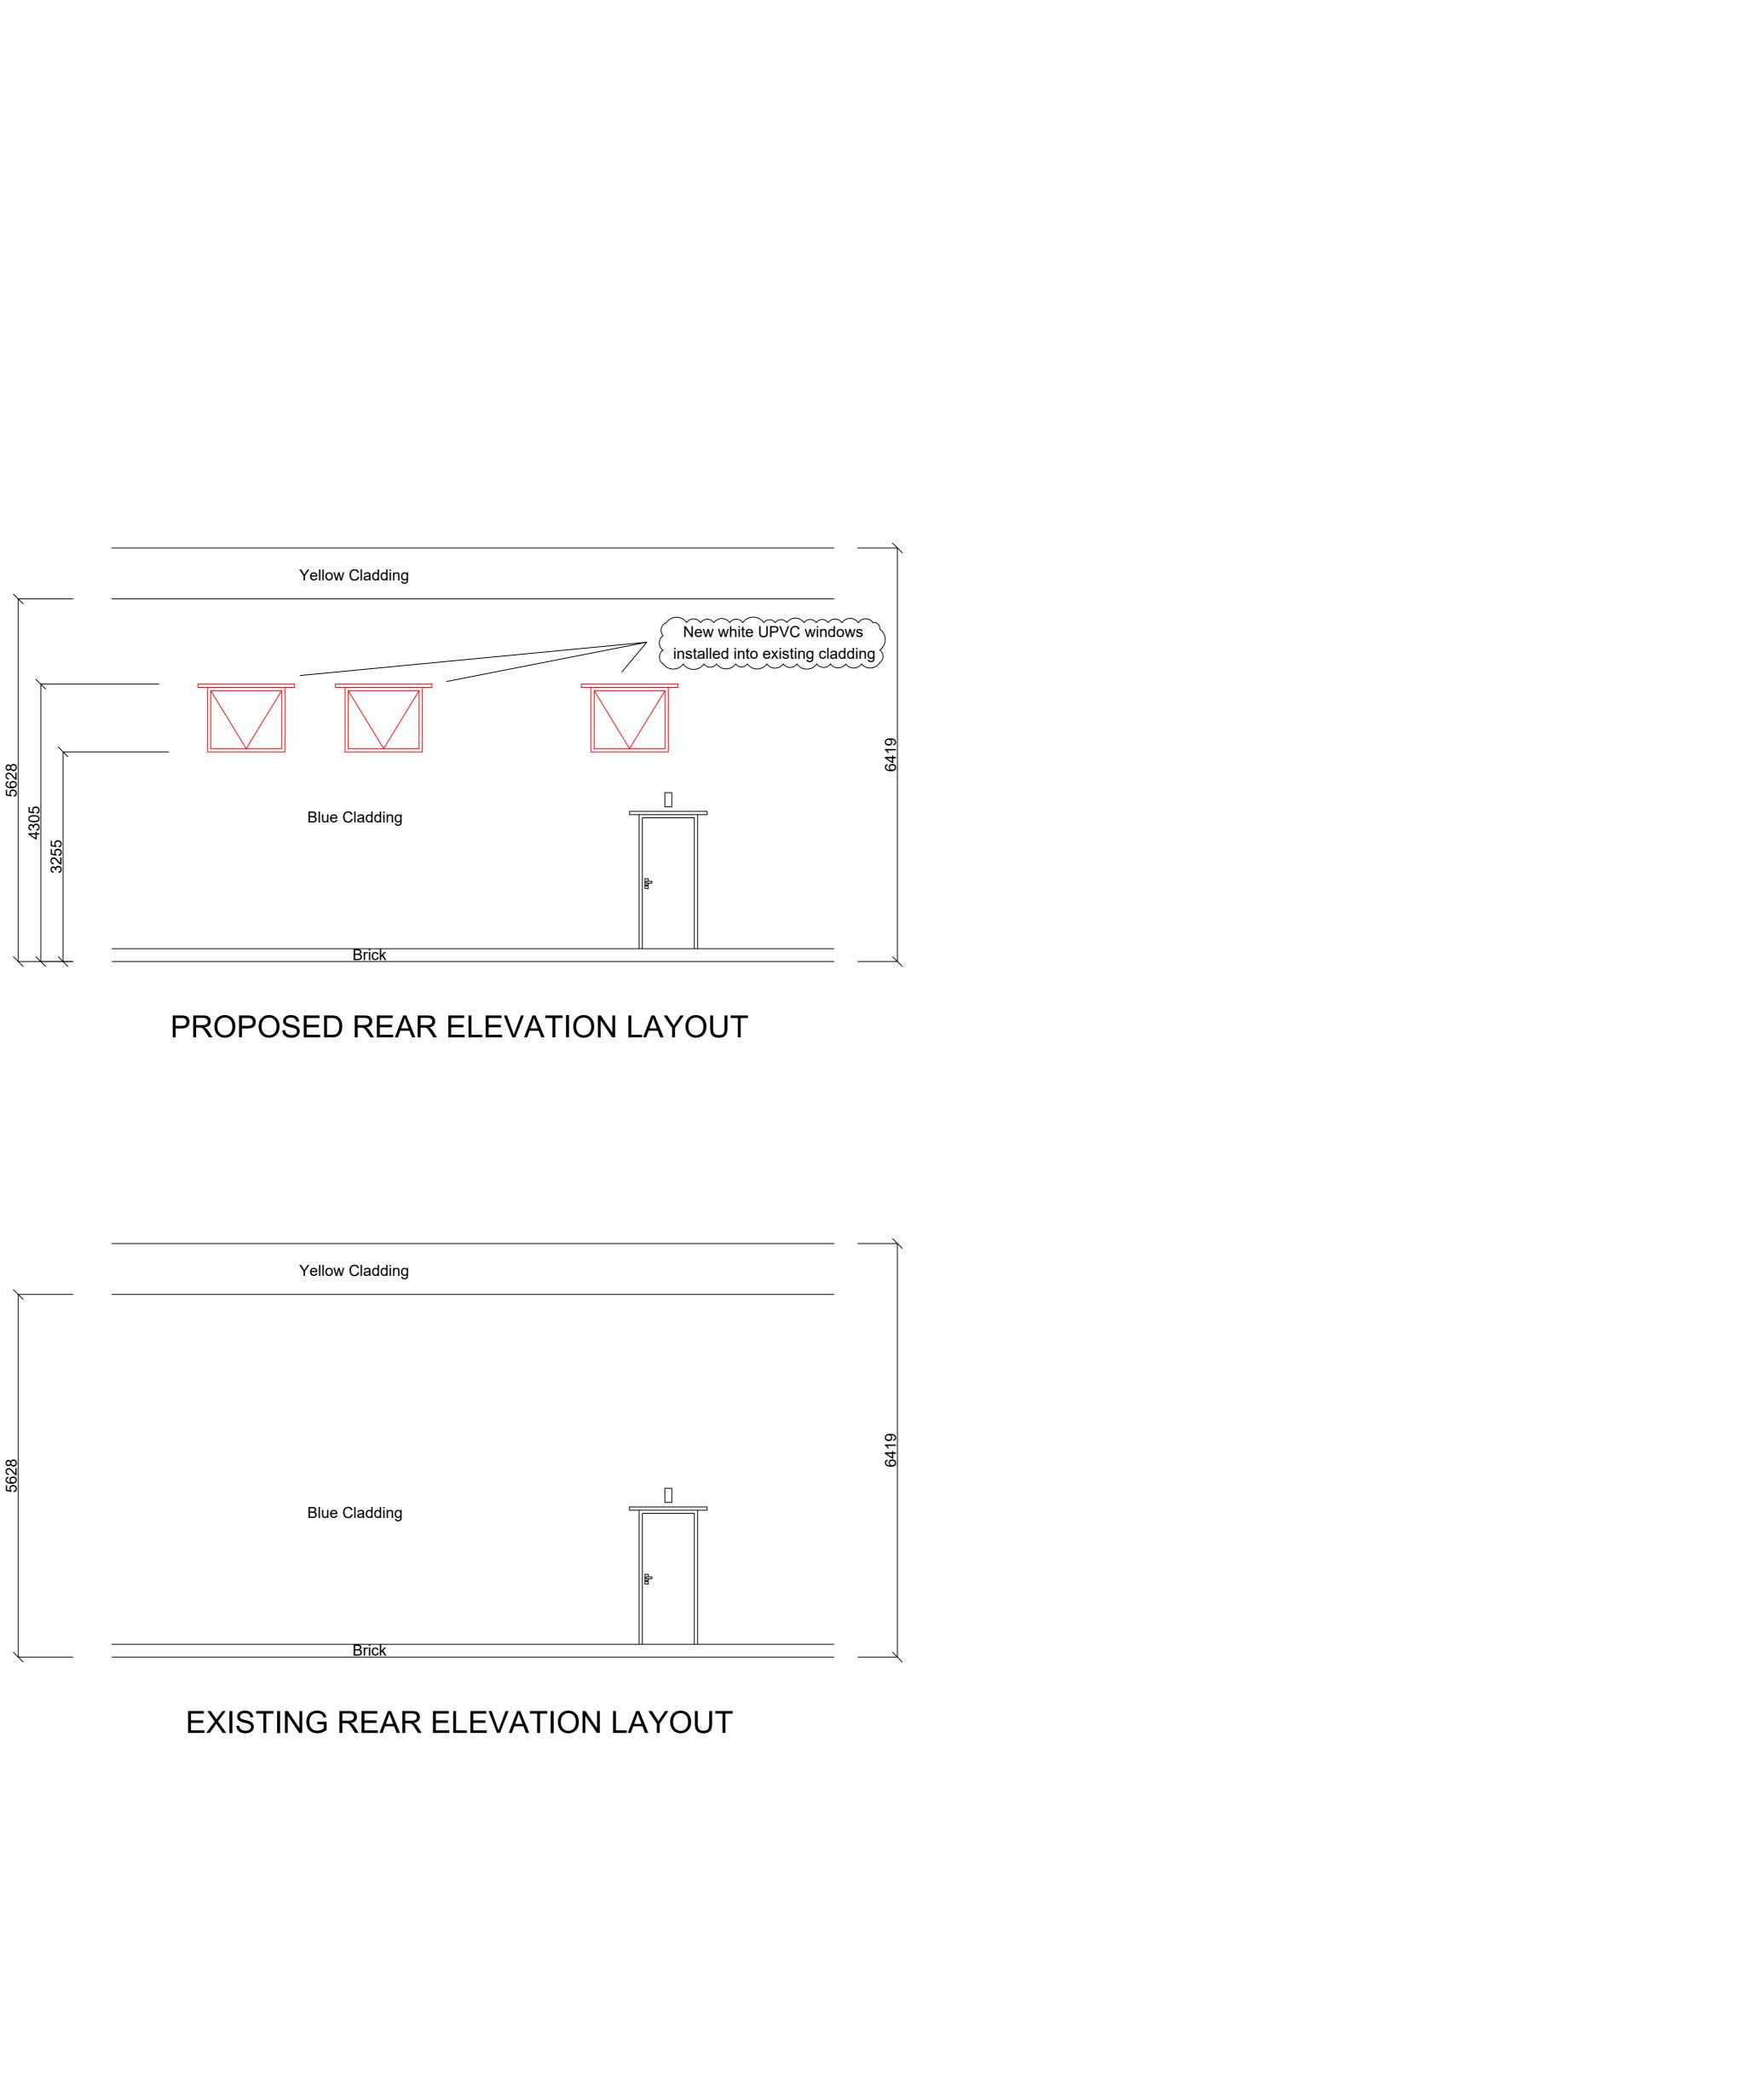

|                                                                                |                                                                                                                           | NOT BE COPIED, SCALED OR SHOWN<br>INSENT FROM JADE-ADEN INTERIOR<br>IS - 65 dB Rated                                                                                                                                                                                                                                                                                                             | RS.                                                                                            |
|--------------------------------------------------------------------------------|-----------------------