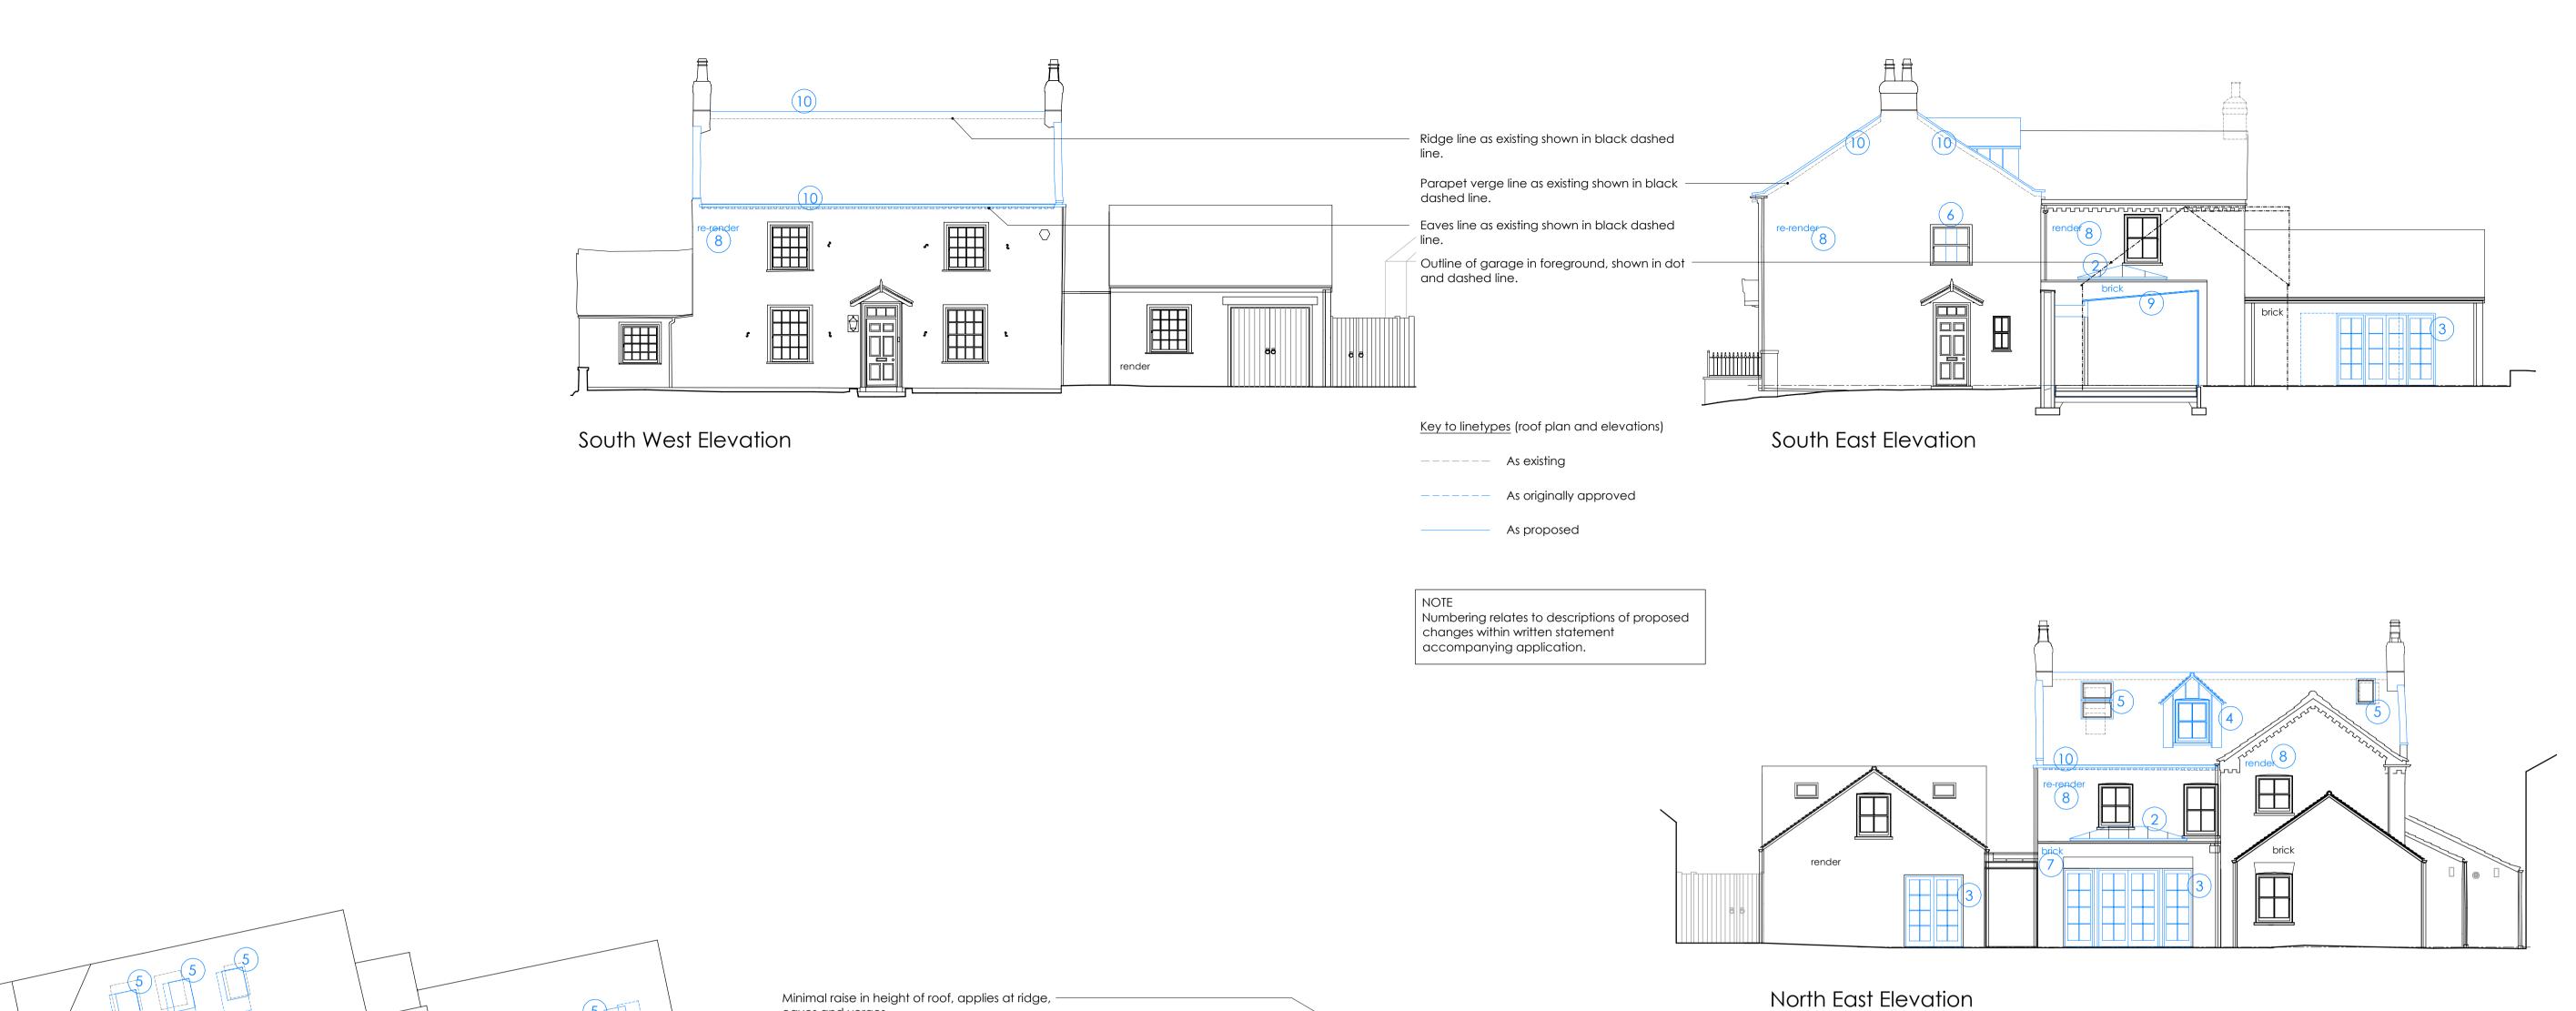

23024

| 2 | 2 | 3 | 4 | 5 | 6 | 7 | 8 | 9 | 10 |
|---|---|---|---|---|---|---|---|---|----|
|   |   |   |   |   |   |   |   |   |    |
|   |   |   |   |   |   |   |   |   |    |

Roof Plan



|                         | Α           | 26/01/24    | Notes simplified and cross referenced to statement |
|-------------------------|-------------|-------------|----------------------------------------------------|
|                         | REVISION    | DATE        | DESCRIPTION                                        |
| DJECT                   |             |             |                                                    |
| rtension, Alterations c | and Refurb  | oishment    |                                                    |
| ENT                     |             |             |