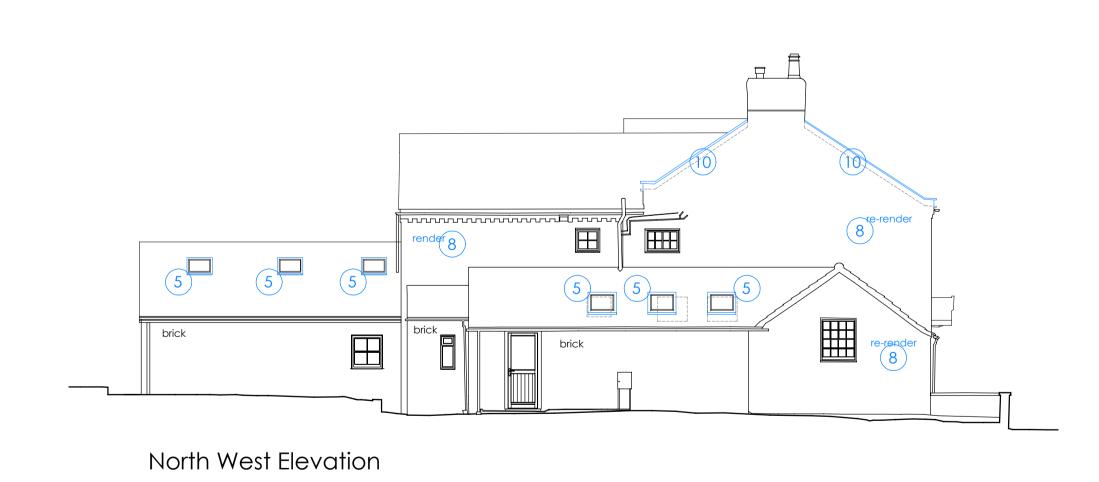

23024

| 2 | 2 | 3 | 4 | 5 | 6 | 7 | 8 | 9 | 10 |
|---|---|---|---|---|---|---|---|---|----|
|   |   |   |   |   |   |   |   |   |    |
|   |   |   |   |   |   |   |   |   |    |

Roof Plan



|                         | Α           | 26/01/24    | Notes simplified and cross referenced to statement |
|-------------------------|-------------|-------------|----------------------------------------------------|
|                         | REVISION    | DATE        | DESCRIPTION                                        |
| DJECT                   |             |             |                                                    |
| rtension, Alterations c | and Refurb  | oishment    |                                                    |
| ENT                     |             |             |