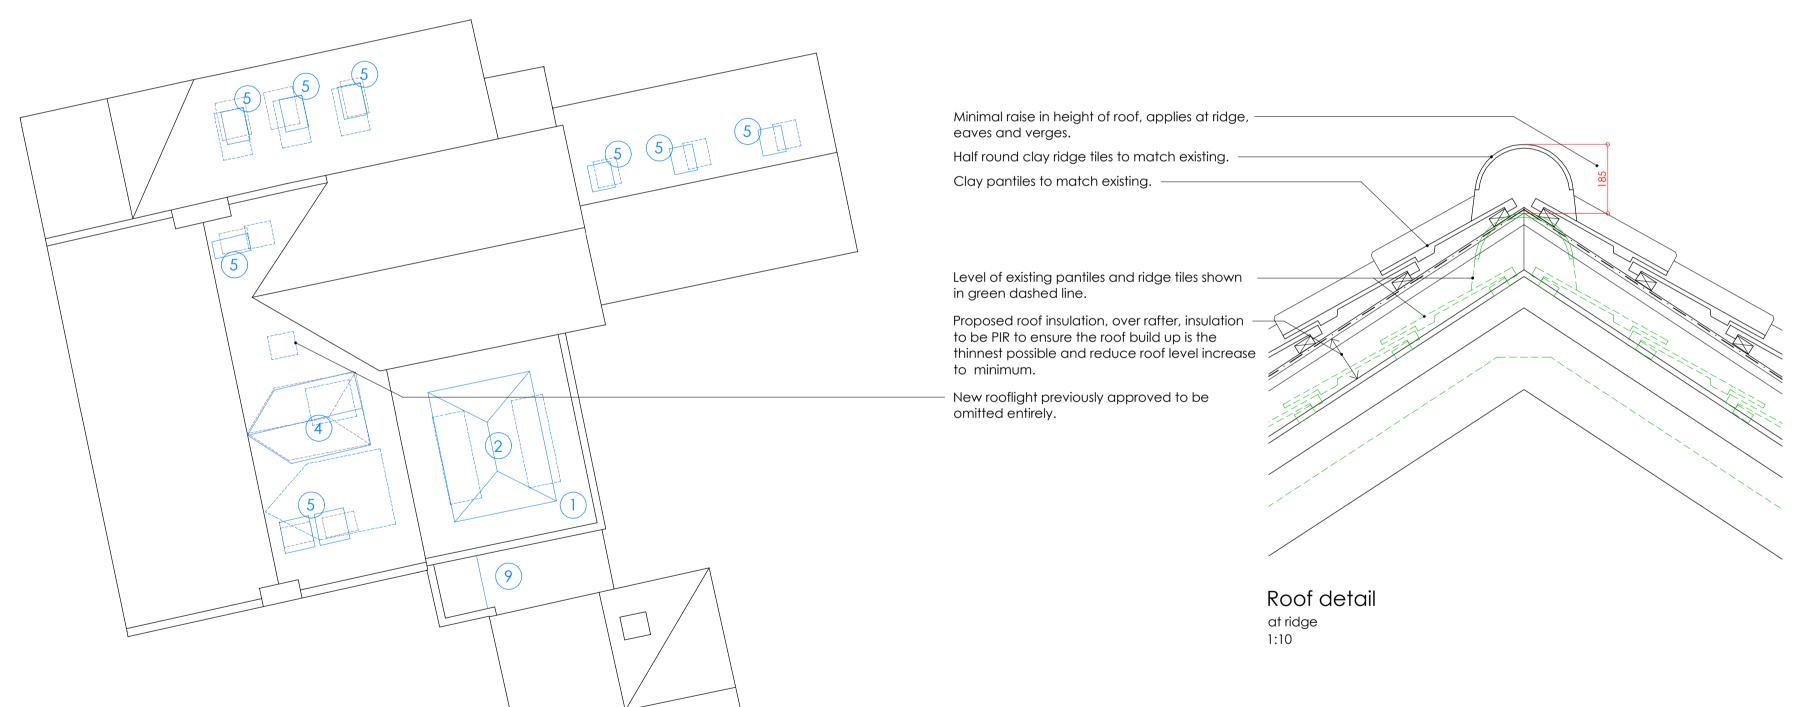

23024

| 2 | 2 | 3 | 4 | 5 | 6 | 7 | 8 | 9 | 10 |
|---|---|---|---|---|---|---|---|---|----|
|   |   |   |   |   |   |   |   |   |    |
|   |   |   |   |   |   |   |   |   |    |

Roof Plan



|                         | Α           | 26/01/24    | Notes simplified and cross referenced to statement |
|-------------------------|-------------|-------------|----------------------------------------------------|
|                         | REVISION    | DATE        | DESCRIPTION                                        |
| DJECT                   |             |             |                                                    |
| rtension, Alterations c | and Refurb  | oishment    |                                                    |
| ENT                     |             |             |