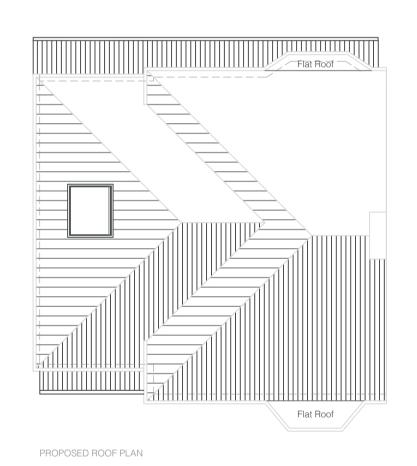

04/01/24 Rev C - Roof of extension to match existing pitched roof. Footprint reduced as not building over route of Yorkshire Water drain.

TENDER CONSTRUCTION

Proposed Development at 1 Windmill Rise, Holgate, York YO26 4TU

Drawing Title
Existing and Proposed Plans & Section

Date 1:100 @ A1 JAN/ 2024 Drawing No. JK01/ 01