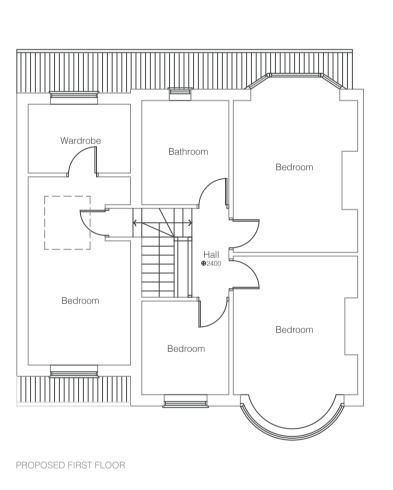

04/01/24 Rev C - Roof of extension to match existing pitched roof. Footprint reduced as not building over route of Yorkshire Water drain.

TENDER CONSTRUCTION

Proposed Development at 1 Windmill Rise, Holgate, York YO26 4TU

Drawing Title
Existing and Proposed Plans & Section

Date 1:100 @ A1 JAN/ 2024 Drawing No. JK01/ 01