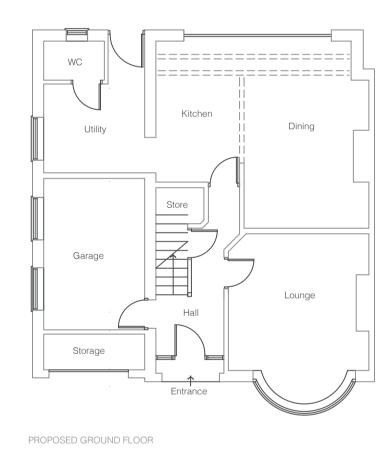

04/01/24 Rev C - Roof of extension to match existing pitched roof. Footprint reduced as not building over route of Yorkshire Water drain.

TENDER CONSTRUCTION

Proposed Development at 1 Windmill Rise, Holgate, York YO26 4TU

Drawing Title
Existing and Proposed Plans & Section

Date 1:100 @ A1 JAN/ 2024 Drawing No. JK01/ 01