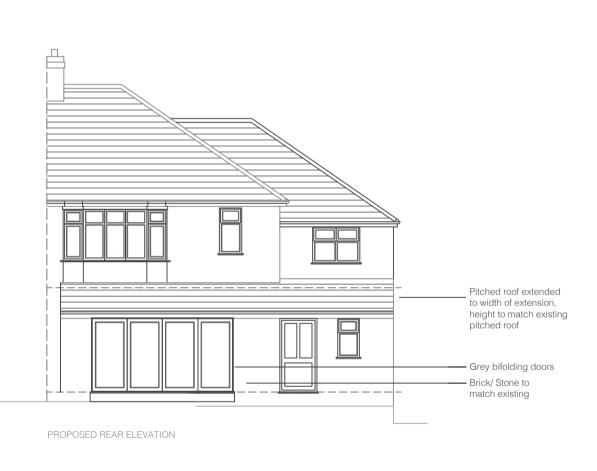

04/01/24 Rev C - Roof of extension to match existing pitched roof. Footprint reduced as not building over route of Yorkshire Water drain.

PLANNING TENDER CONSTRUCTION

Proposed Development at 1 Windmill Rise, Holgate, York YO26 4TU