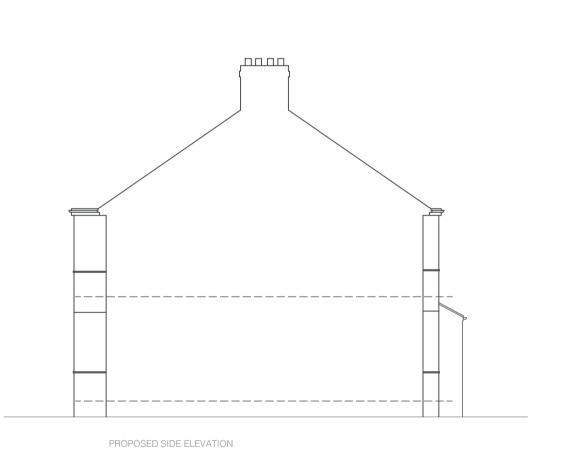

04/01/24 Rev C - Roof of extension to match existing pitched roof. Footprint reduced as not building over route of Yorkshire Water drain.

PLANNING TENDER CONSTRUCTION

Proposed Development at 1 Windmill Rise, Holgate, York YO26 4TU