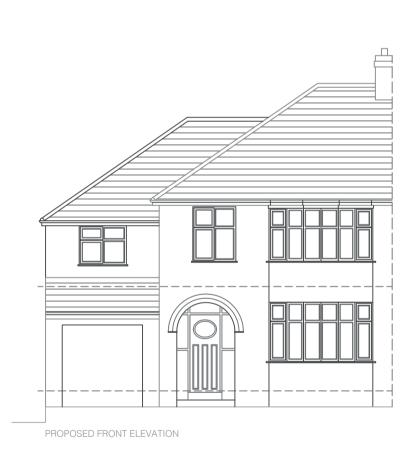

04/01/24 Rev C - Roof of extension to match existing pitched roof. Footprint reduced as not building over route of Yorkshire Water drain.

PLANNING TENDER CONSTRUCTION

Proposed Development at 1 Windmill Rise, Holgate, York YO26 4TU