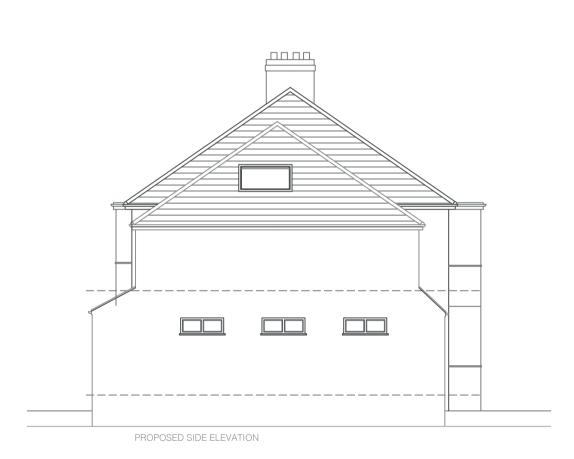

04/01/24 Rev C - Roof of extension to match existing pitched roof. Footprint reduced as not building over route of Yorkshire Water drain.

PLANNING TENDER CONSTRUCTION

Proposed Development at 1 Windmill Rise, Holgate, York YO26 4TU