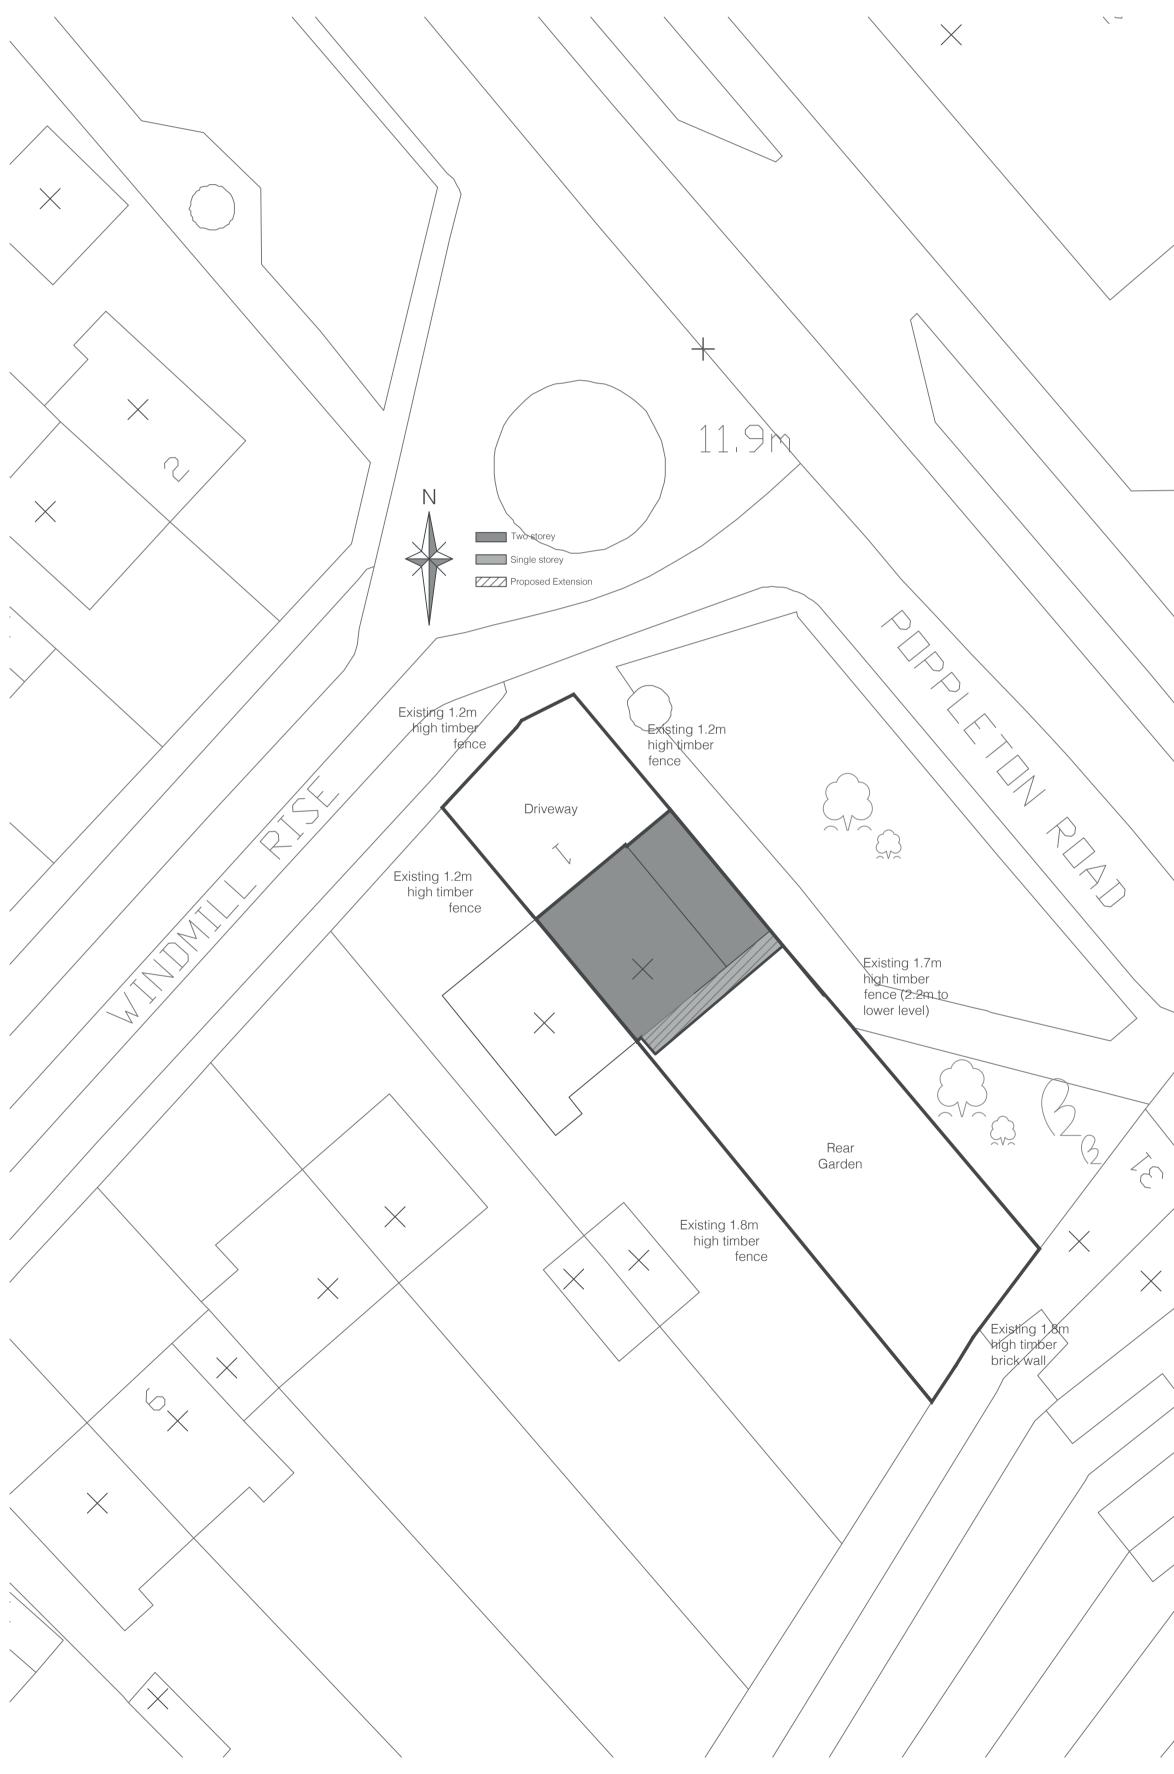

04/01/24 Rev C - Roof of extension to match existing pitched roof. Footprint reduced as not building over route of Yorkshire Water drain.

PLANNING TENDER CONSTRUCTION

Proposed Development at 1 Windmill Rise, Holgate, York YO26 4TU

Drawing Title Existing and Proposed Plans & Section

| Scale       |            | Date      |  |
|-------------|------------|-----------|--|
|             | 1:100 @ A1 | JAN/ 2024 |  |
| Drawing No. |            | Rev.      |  |