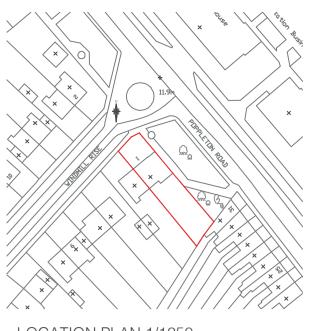

04/01/24 Rev C - Roof of extension to match existing pitched roof. Footprint reduced as not building over route of Yorkshire Water drain.

PLANNING TENDER CONSTRUCTION

Proposed Development at 1 Windmill Rise, Holgate, York YO26 4TU

Drawing Title Existing and Proposed Plans & Section

| Scale       |            | Date      |  |
|-------------|------------|-----------|--|
|             | 1:100 @ A1 | JAN/ 2024 |  |
| Drawing No. |            | Rev.      |  |