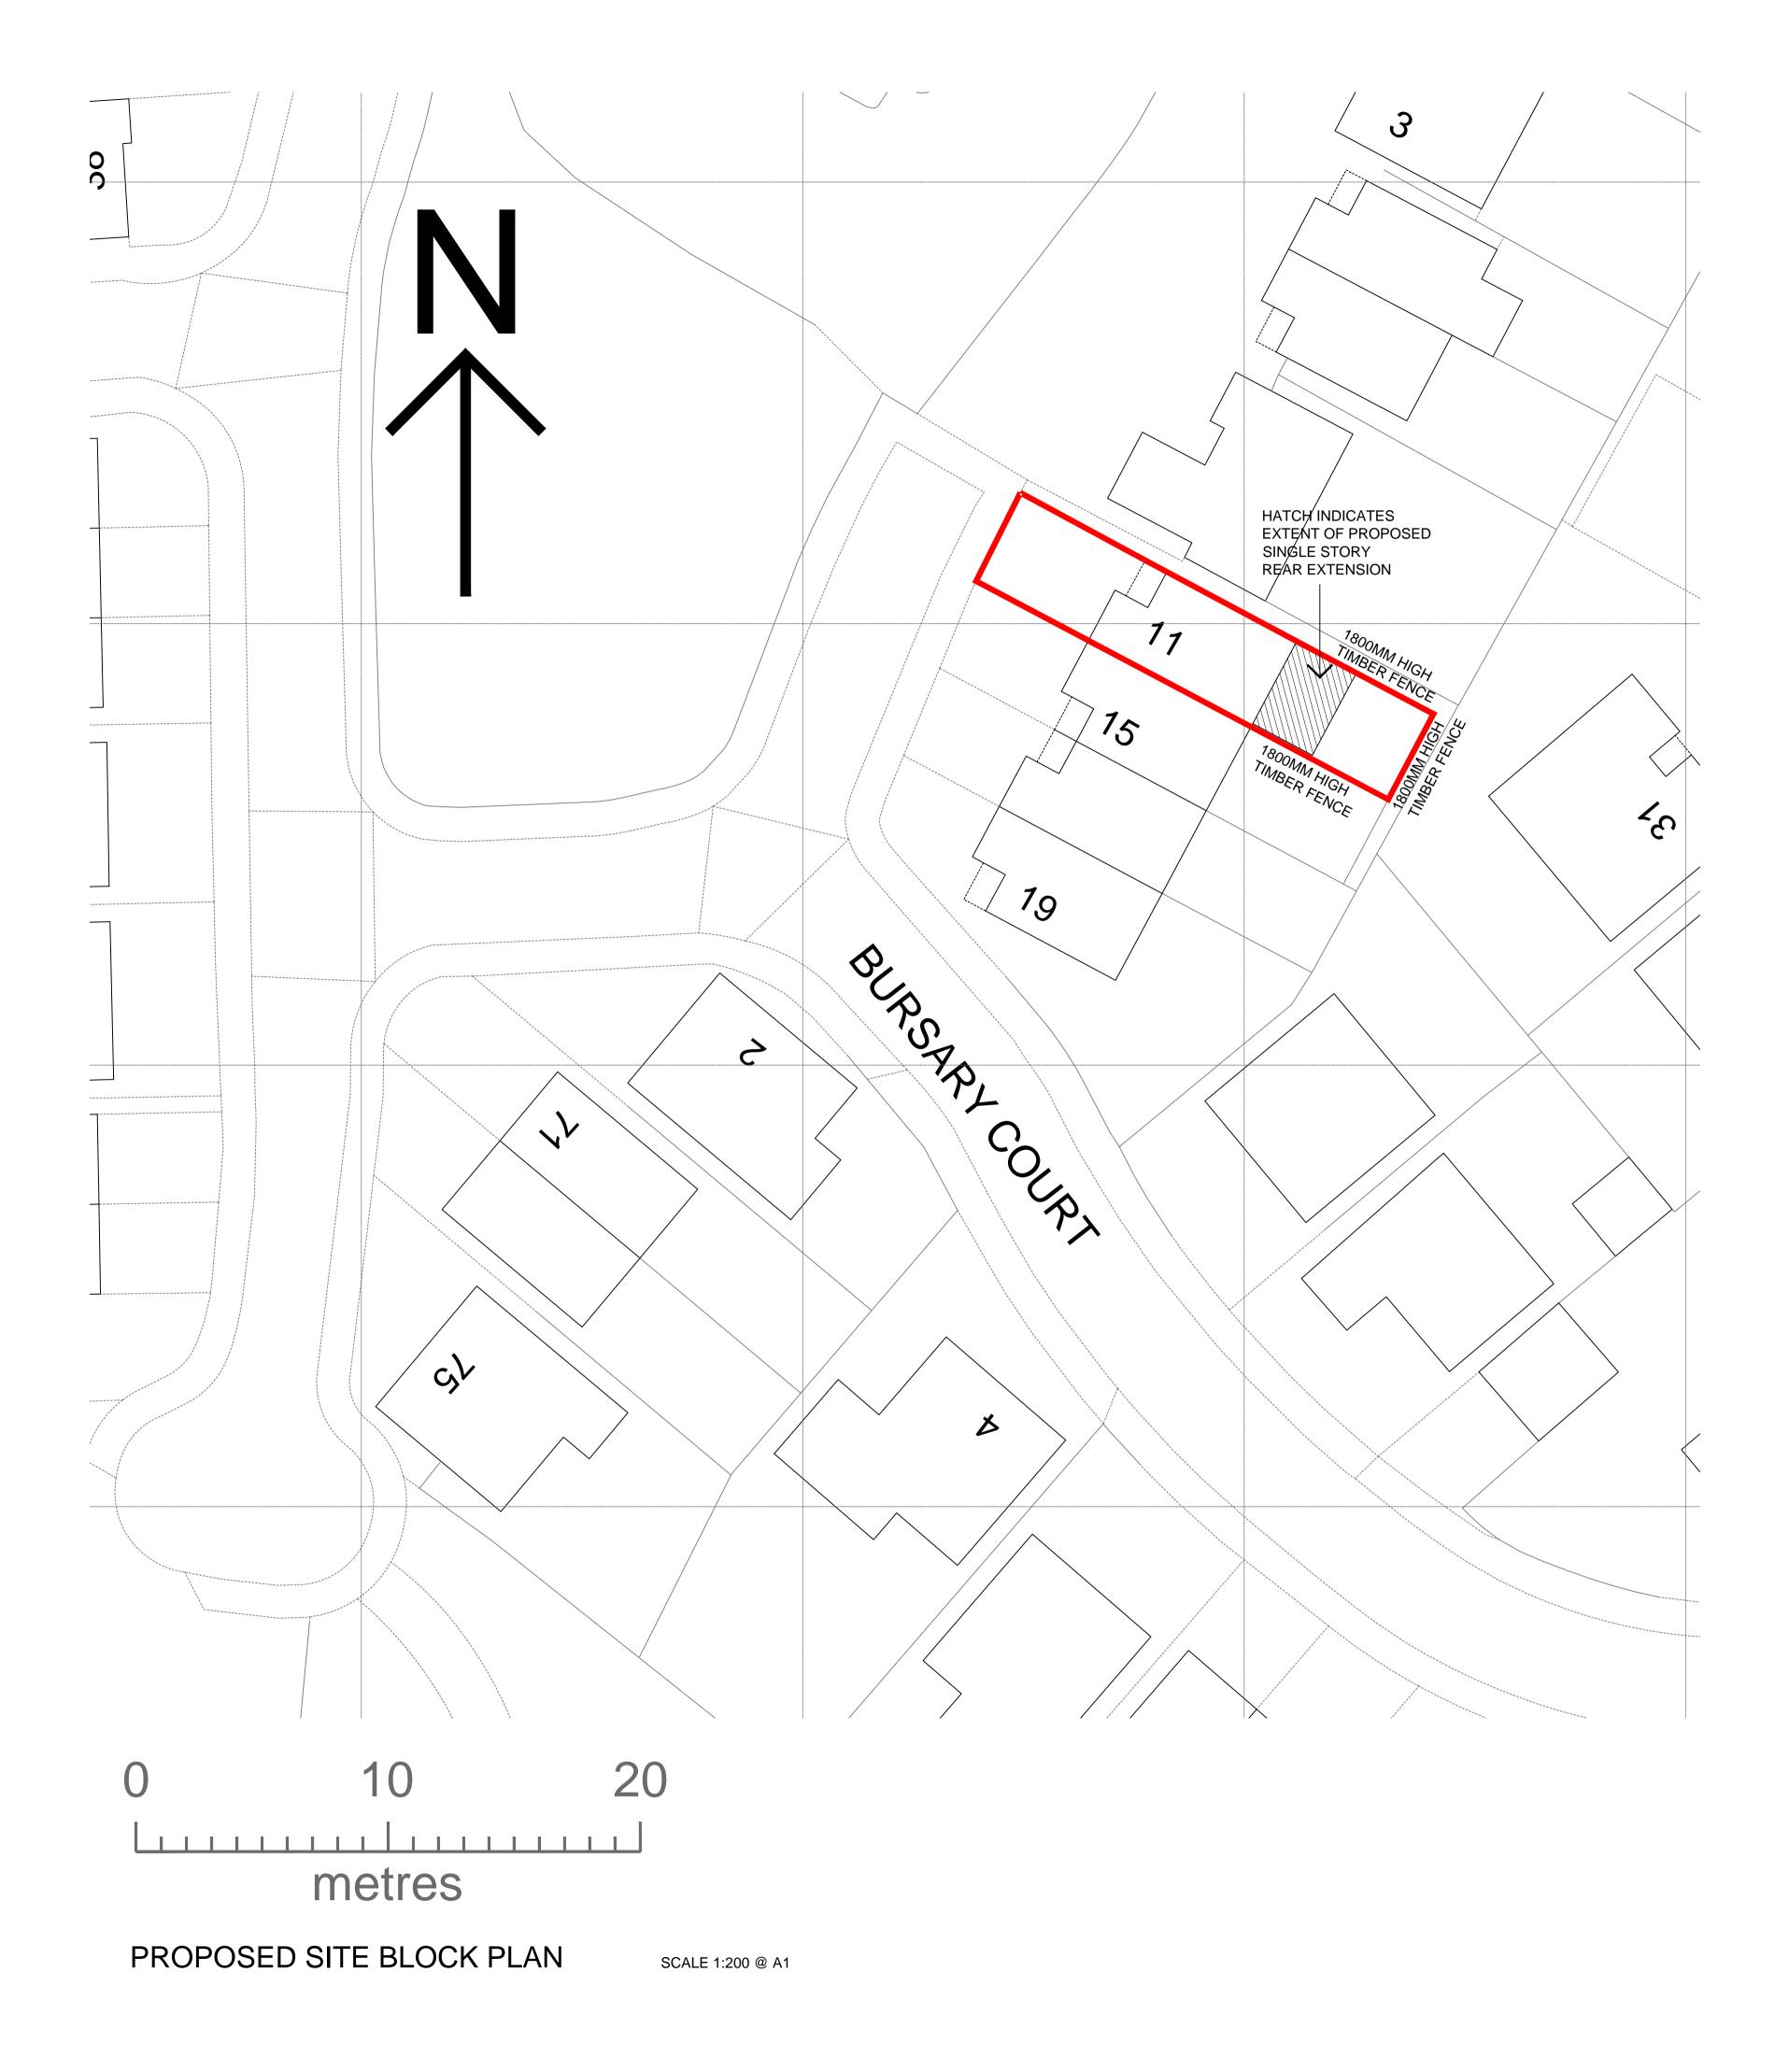

SITE LOCATION PLAN

Notes:

Do not scale, use figured dimensions only.

Dimensions to be verified on site prior to commencement of site works and ordering of materials / components. Any discrepancies to be reported to CA Architectural Services.

Client

Mr and Mrs Middleton

Project 11 Bursary Court Dringhouses York YO24 1UL Drawing Title Site Location Plan and Block Plan

Date

Scale Drawn by

February 2024

Rev.

Drawing No.