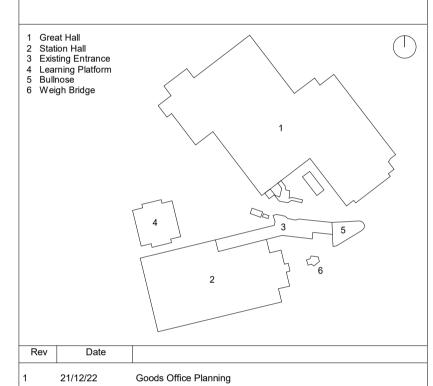

Site Plan - Existing

General Notes:

All dimensions are in millimetres unless noted otherwise.
 All dimensions shall be verified on site before proceeding with the work.
 Feilden Fowles shall be notified in writing of any discrepancies.
 There are a number of Contractor Design Portions (CDPs) within the design drawings and specification. Refer to list of items within specification.
 Existing internal partitions are indicative only. They were not included in the measured survey.
 All Mechanical and Electrical services shown on this drawing is purely indicative. Please refer to M&E Engineers drawings.

Planning application extentOwnership boundary

FEILDEN FOWLES

Feilden Fowles Architects 8 Royal Street London SE1 7LL www.feildenfowles.co.uk

+44 (0)20 7033 4594 info@feildenfowles.co.uk © Feilden Fowles

National Railway Museum

Leeman Rd, York YO26 4XJ

116 / CHY - Central Hall

PAB - Existing Site Location Plan

| Stage 4 WIP                              |                      | Date: 07/14/22  |        |
|------------------------------------------|----------------------|-----------------|--------|
| cale @ A3:<br>1:2500                     | Scale @A1:<br>1:1250 | Drawn:          | Check: |
| rawing Number: NRM-FFA-PAB-00-DR-A-01091 |                      | Status-Revision |        |