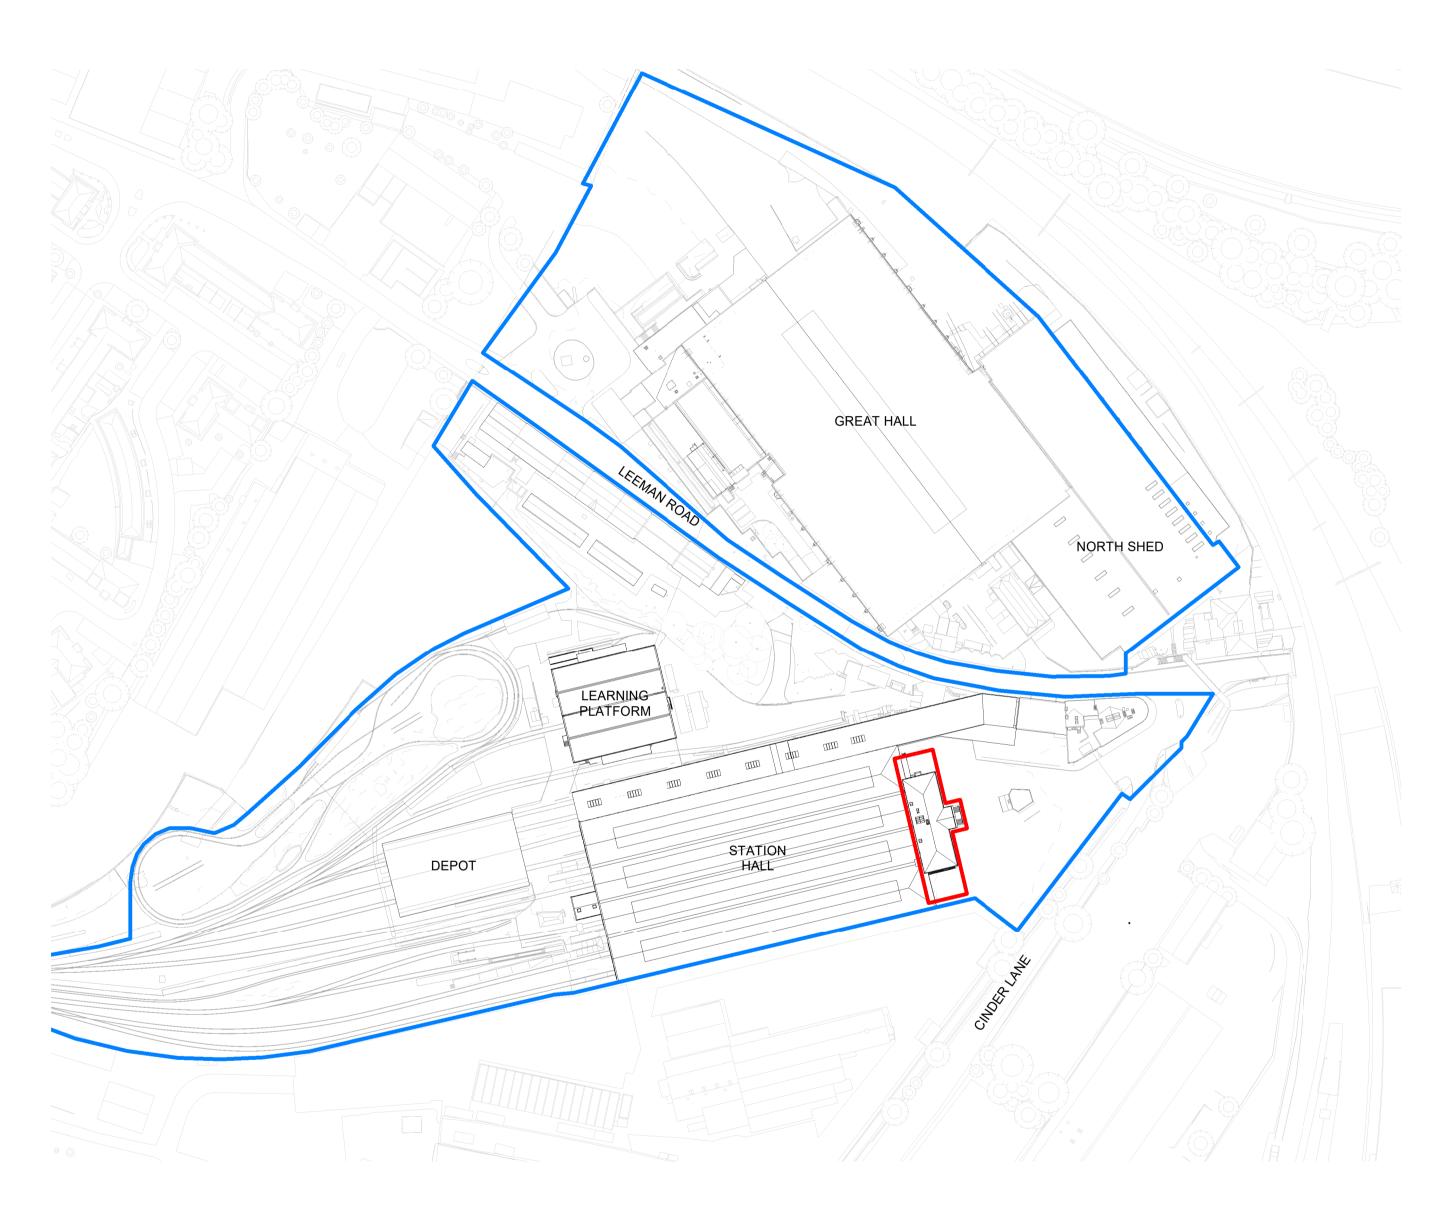

Site Plan - Existing

General Notes:

All dimensions are in millimetres unless noted otherwise.
 All dimensions shall be verified on site before proceeding with the work.
 Feilden Fowles shall be notified in writing of any discrepancies.
 There are a number of Contractor Design Portions (CDPs) within the design drawings and specification. Refer to list of items within specification.
 Existing internal partitions are indicative only. They were not included in the measured survey.
 All Mechanical and Electrical services shown on this drawing is purely indicative. Please refer to M&E Engineers drawings.

Planning application extentOwnership boundary

FEILDEN FOWLES

Feilden Fowles Architects 8 Royal Street London SE1 7LL www.feildenfowles.co.uk

+44 (0)20 7033 4594 info@feildenfowles.co.uk © Feilden Fowles

National Railway Museum

Leeman Rd, York YO26 4XJ

116 / CHY - Central Hall

PAB - Existing Site Location Plan

| Stage 4 WIP                              |                      | Date: 07/14/22  |        |
|------------------------------------------|----------------------|-----------------|--------|
| cale @ A3:<br>1:2500                     | Scale @A1:<br>1:1250 | Drawn:          | Check: |
| rawing Number: NRM-FFA-PAB-00-DR-A-01091 |                      | Status-Revision |        |