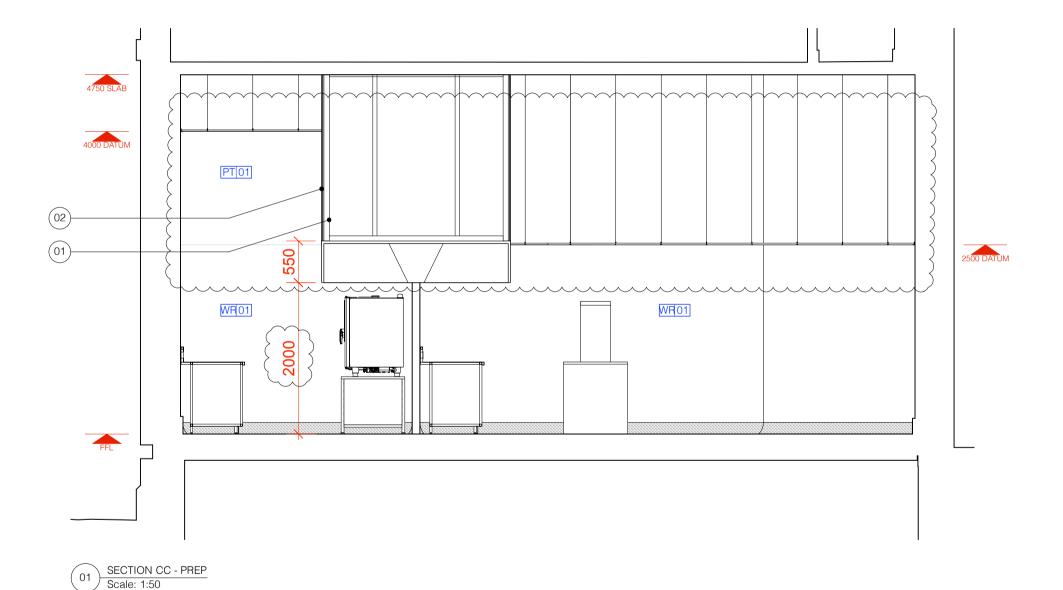

O1. Bulkhead finished with decorated PB above extract canopy. Extract canopy to be supported on unistrut hangers

O2. Diffusers at high level on the vertical face of bulkhead - refer to Max Fordham M&E drawings.

Revision

C-12.02.24 - Bulkheads, canopy sizes, walls to slab level. Diffusers note. PT01 at high level.

B- 01.12.23 - Stage 5 issue - Raised ceiling, bulkhead to cookline

A-25.04.23 - Stage 4 issue

## Section CC - Kitchen

CLIENT Benugo

PROJECT NRM - Peter Allen Building ADDRESS York

720.04.3

DEC 23

STAGE 5

GHC 1:50 @ A3 P∧TH

THIS DRAWING IS FOR DESIGN INTENT PURPOSES ONLY. DO NOT SCALE THIS DRAWING