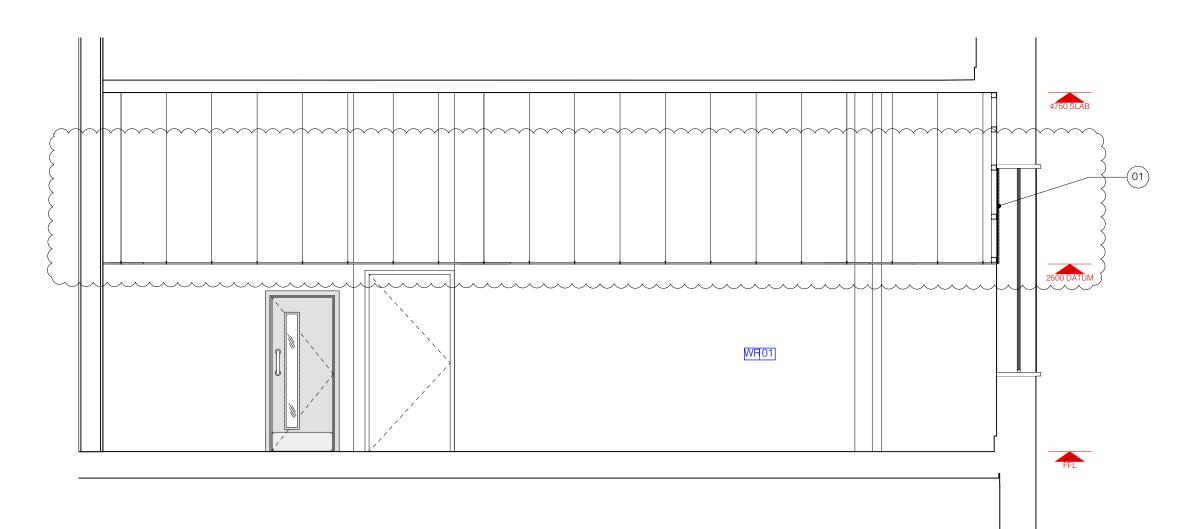

01. Plenum to exit through architectural louvres - refer to Max Fordham M&E drawings.