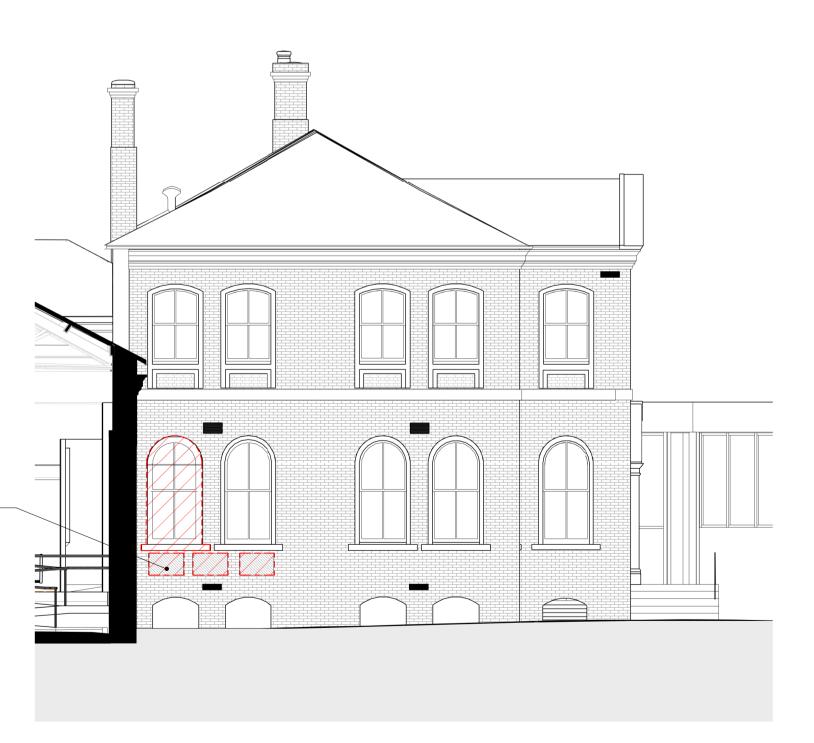

## 1 PAB - Elevation - North - Existing

Existing condenser units relocated

3 PAB - Elevation - South - Existing