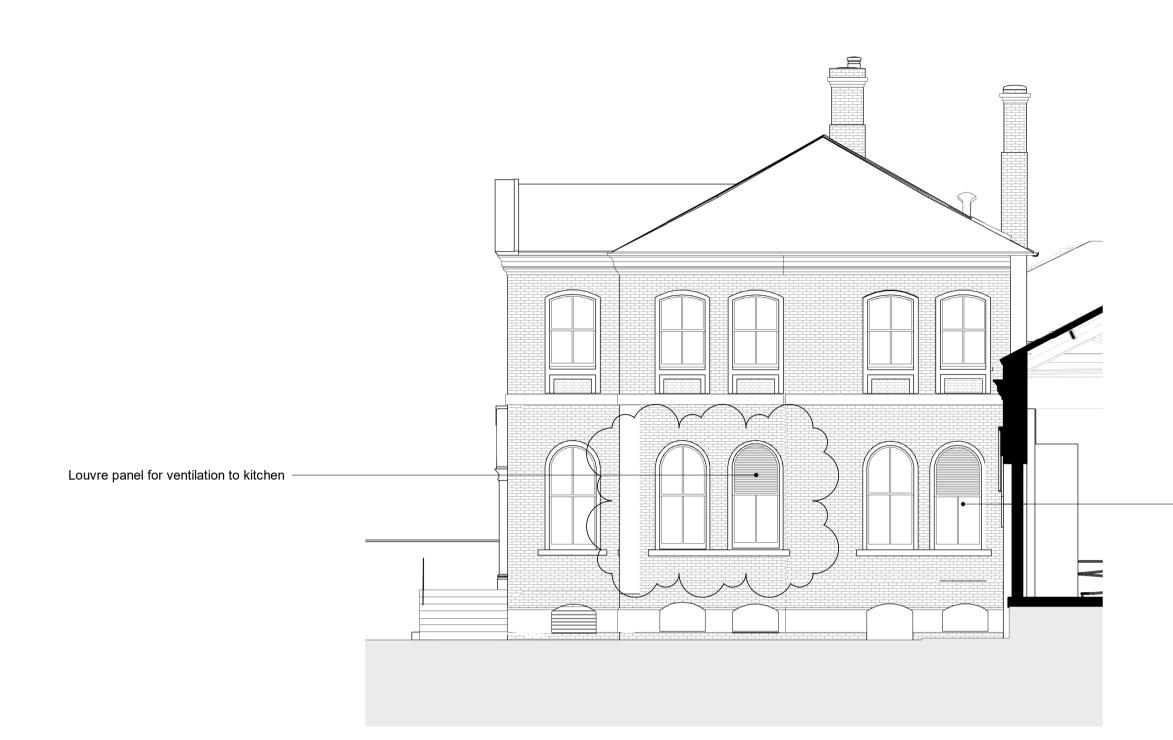

## 1 PAB - Elevation - North - Existing

Existing condenser units relocated

3 PAB - Elevation - South - Existing