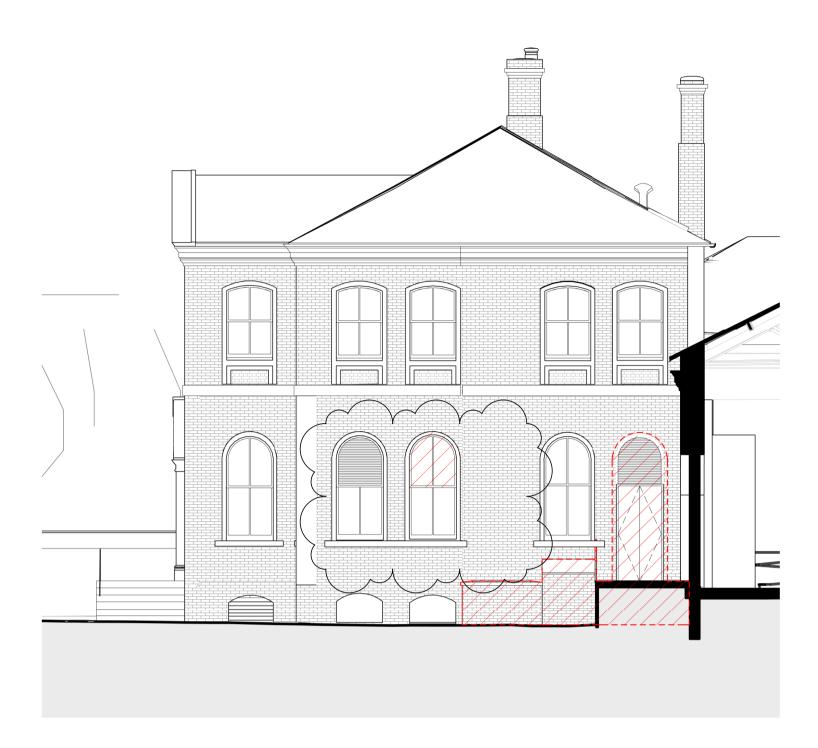

## 1 PAB - Elevation - North - Existing

Existing condenser units relocated

3 PAB - Elevation - South - Existing