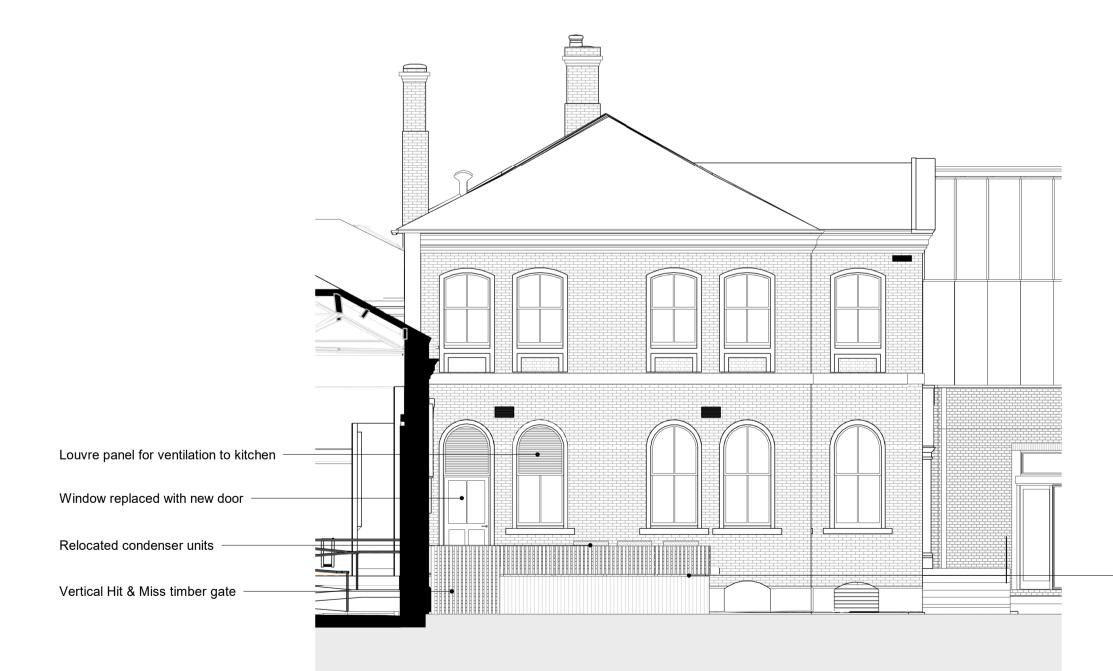

## 1 PAB - Elevation - North - Existing

Existing condenser units relocated

3 PAB - Elevation - South - Existing