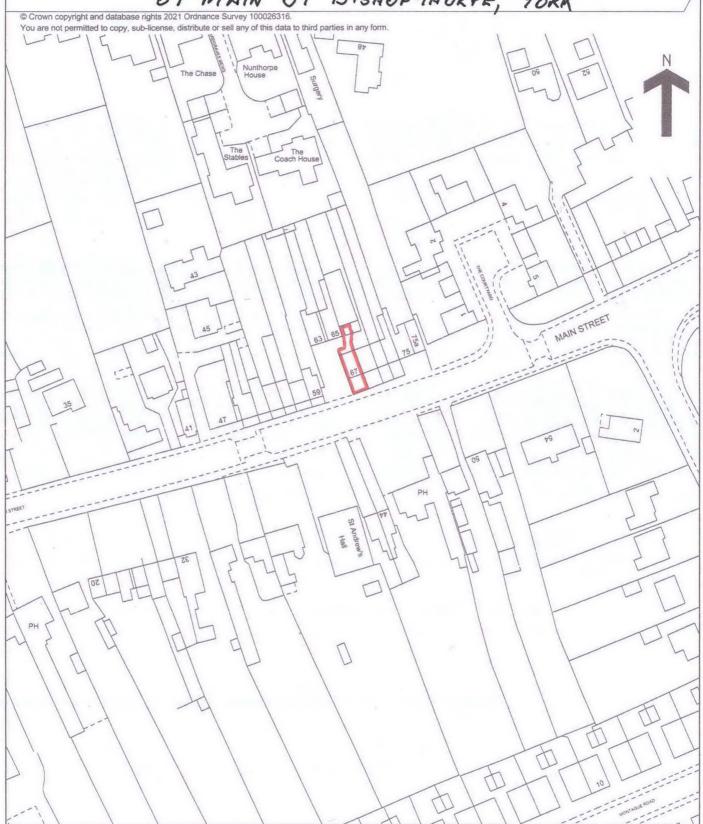

## HM Land Registry Official copy of title plan

Title number NYK475427 Ordnance Survey map reference SE5947NW Scale 1:1250 Administrative area York

67 MAIN ST BISHOPTHORPE, YORK

This official copy issued on 9 June 2021 shows the state of this title plan on 9 June 2021 at 10:12:27.

It is admissible in evidence to the same extent as the original (s.67 Land Registration Act 2002).

This title plan shows the general position, not the exact line, of the boundaries. It may be subject to distortions in scale.

Measurements scaled from this plan may not match measurements between the same points on the ground.

This title is dealt with by HM Land Registry, Durham Office.