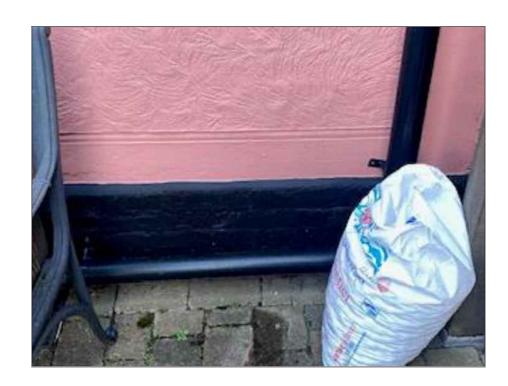

## SURFACE MATERIALS FOR BUILDING

CLAY PEG TILES TO MATCH EXISTING

BRICKWORK PLINTH BELOW RENDER TO BE PAINTED MATT BLACK TO MATCH EXISTING

BLACK PLASTIC RAINWATER GOODS TO MATCH EXISTING

TIMBER WINDOWS PAINTED IN WHITE AND BLACK WITH LEADED LIGHTS