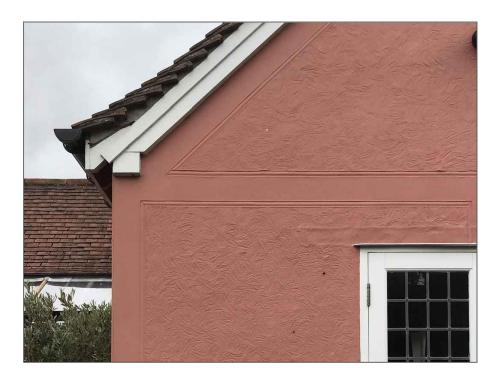

## SURFACE MATERIALS FOR BUILDING

CLAY PEG TILES TO MATCH EXISTING

BRICKWORK PLINTH BELOW RENDER TO BE PAINTED MATT BLACK TO MATCH EXISTING

BLACK PLASTIC RAINWATER GOODS TO MATCH EXISTING

TIMBER WINDOWS PAINTED IN WHITE AND BLACK WITH LEADED LIGHTS

LIME RENDERED WALLS WITH PARGETING, PAINTED IN SUFFOLK PINK TO MATCH EXISTING

BLACK FINISHED HERITAGE ALUMINIUM FRENCH DOORS

Andrew Stevenson Associates architectural & Building Surveying Services

BIGODS HALL, BIGODS LANE, GREAT DUNMOW, ESSEX, CM6 3BE TEL: 01371 874807 EMAIL: design@asarics.co.uk