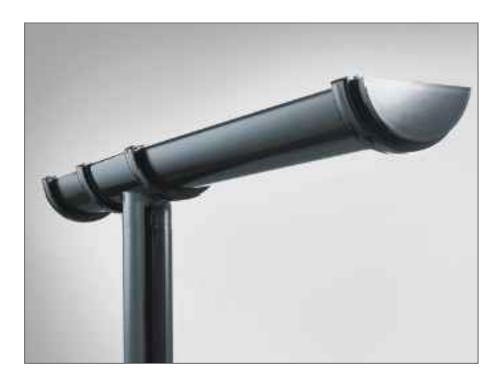

## SURFACE MATERIALS FOR BUILDING

CLAY PEG TILES TO MATCH EXISTING

BRICKWORK PLINTH BELOW RENDER TO BE PAINTED MATT BLACK TO MATCH EXISTING

BLACK PLASTIC RAINWATER GOODS TO MATCH EXISTING

TIMBER WINDOWS PAINTED IN WHITE AND BLACK WITH LEADED LIGHTS