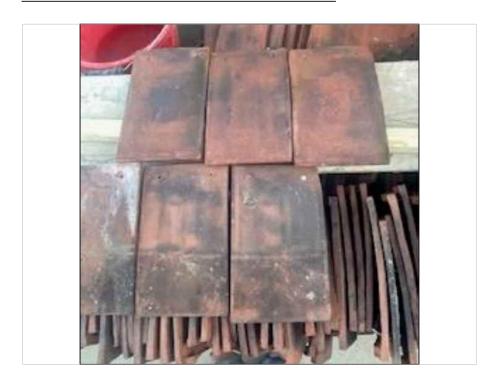

## SURFACE MATERIALS FOR BUILDING

CLAY PEG TILES TO MATCH EXISTING

BRICKWORK PLINTH BELOW RENDER TO BE PAINTED MATT BLACK TO MATCH EXISTING

BLACK PLASTIC RAINWATER GOODS TO MATCH EXISTING

TIMBER WINDOWS PAINTED IN WHITE AND BLACK WITH LEADED LIGHTS