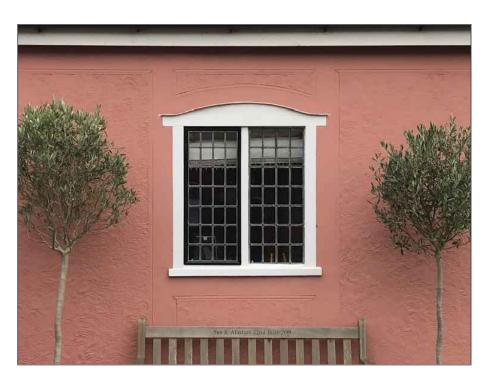

## SURFACE MATERIALS FOR BUILDING

CLAY PEG TILES TO MATCH EXISTING

BRICKWORK PLINTH BELOW RENDER TO BE PAINTED MATT BLACK TO MATCH EXISTING

BLACK PLASTIC RAINWATER GOODS TO MATCH EXISTING

TIMBER WINDOWS PAINTED IN WHITE AND BLACK WITH LEADED LIGHTS

LIME RENDERED WALLS WITH PARGETING, PAINTED IN SUFFOLK PINK TO MATCH EXISTING

BLACK FINISHED HERITAGE ALUMINIUM FRENCH DOORS

Andrew Stevenson Associates architectural & Building Surveying Services

BIGODS HALL, BIGODS LANE, GREAT DUNMOW, ESSEX, CM6 3BE TEL: 01371 874807 EMAIL: design@asarics.co.uk