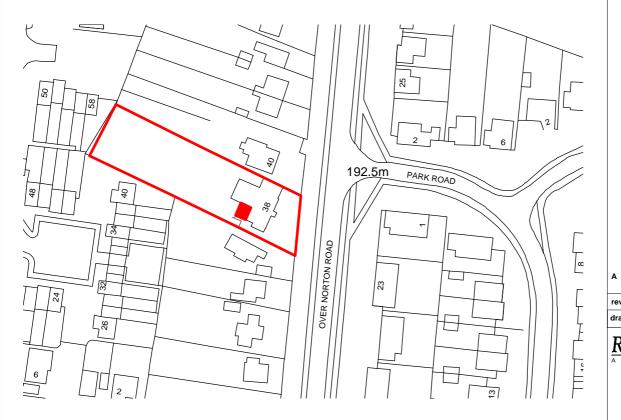

| Scale bar: | 25m | $\wedge$ |
|------------|-----|----------|
| 0 m        |     | North    |

**Site Location Plan.** 1.1250

|      | Site boundary updated |          | 04.02.24 |
|------|-----------------------|----------|----------|
| v:   |                       |          | date:    |
| awn: | LB                    | checked: |          |

## PROJECT:

Extension to 38 Over Norton Road, Chipping Norton.

## DRWG TITLE:

Survey: Site location plan

date: Nov 2023. scale: 1:1250 @ A4.

JOB NO:

23-0643-001A