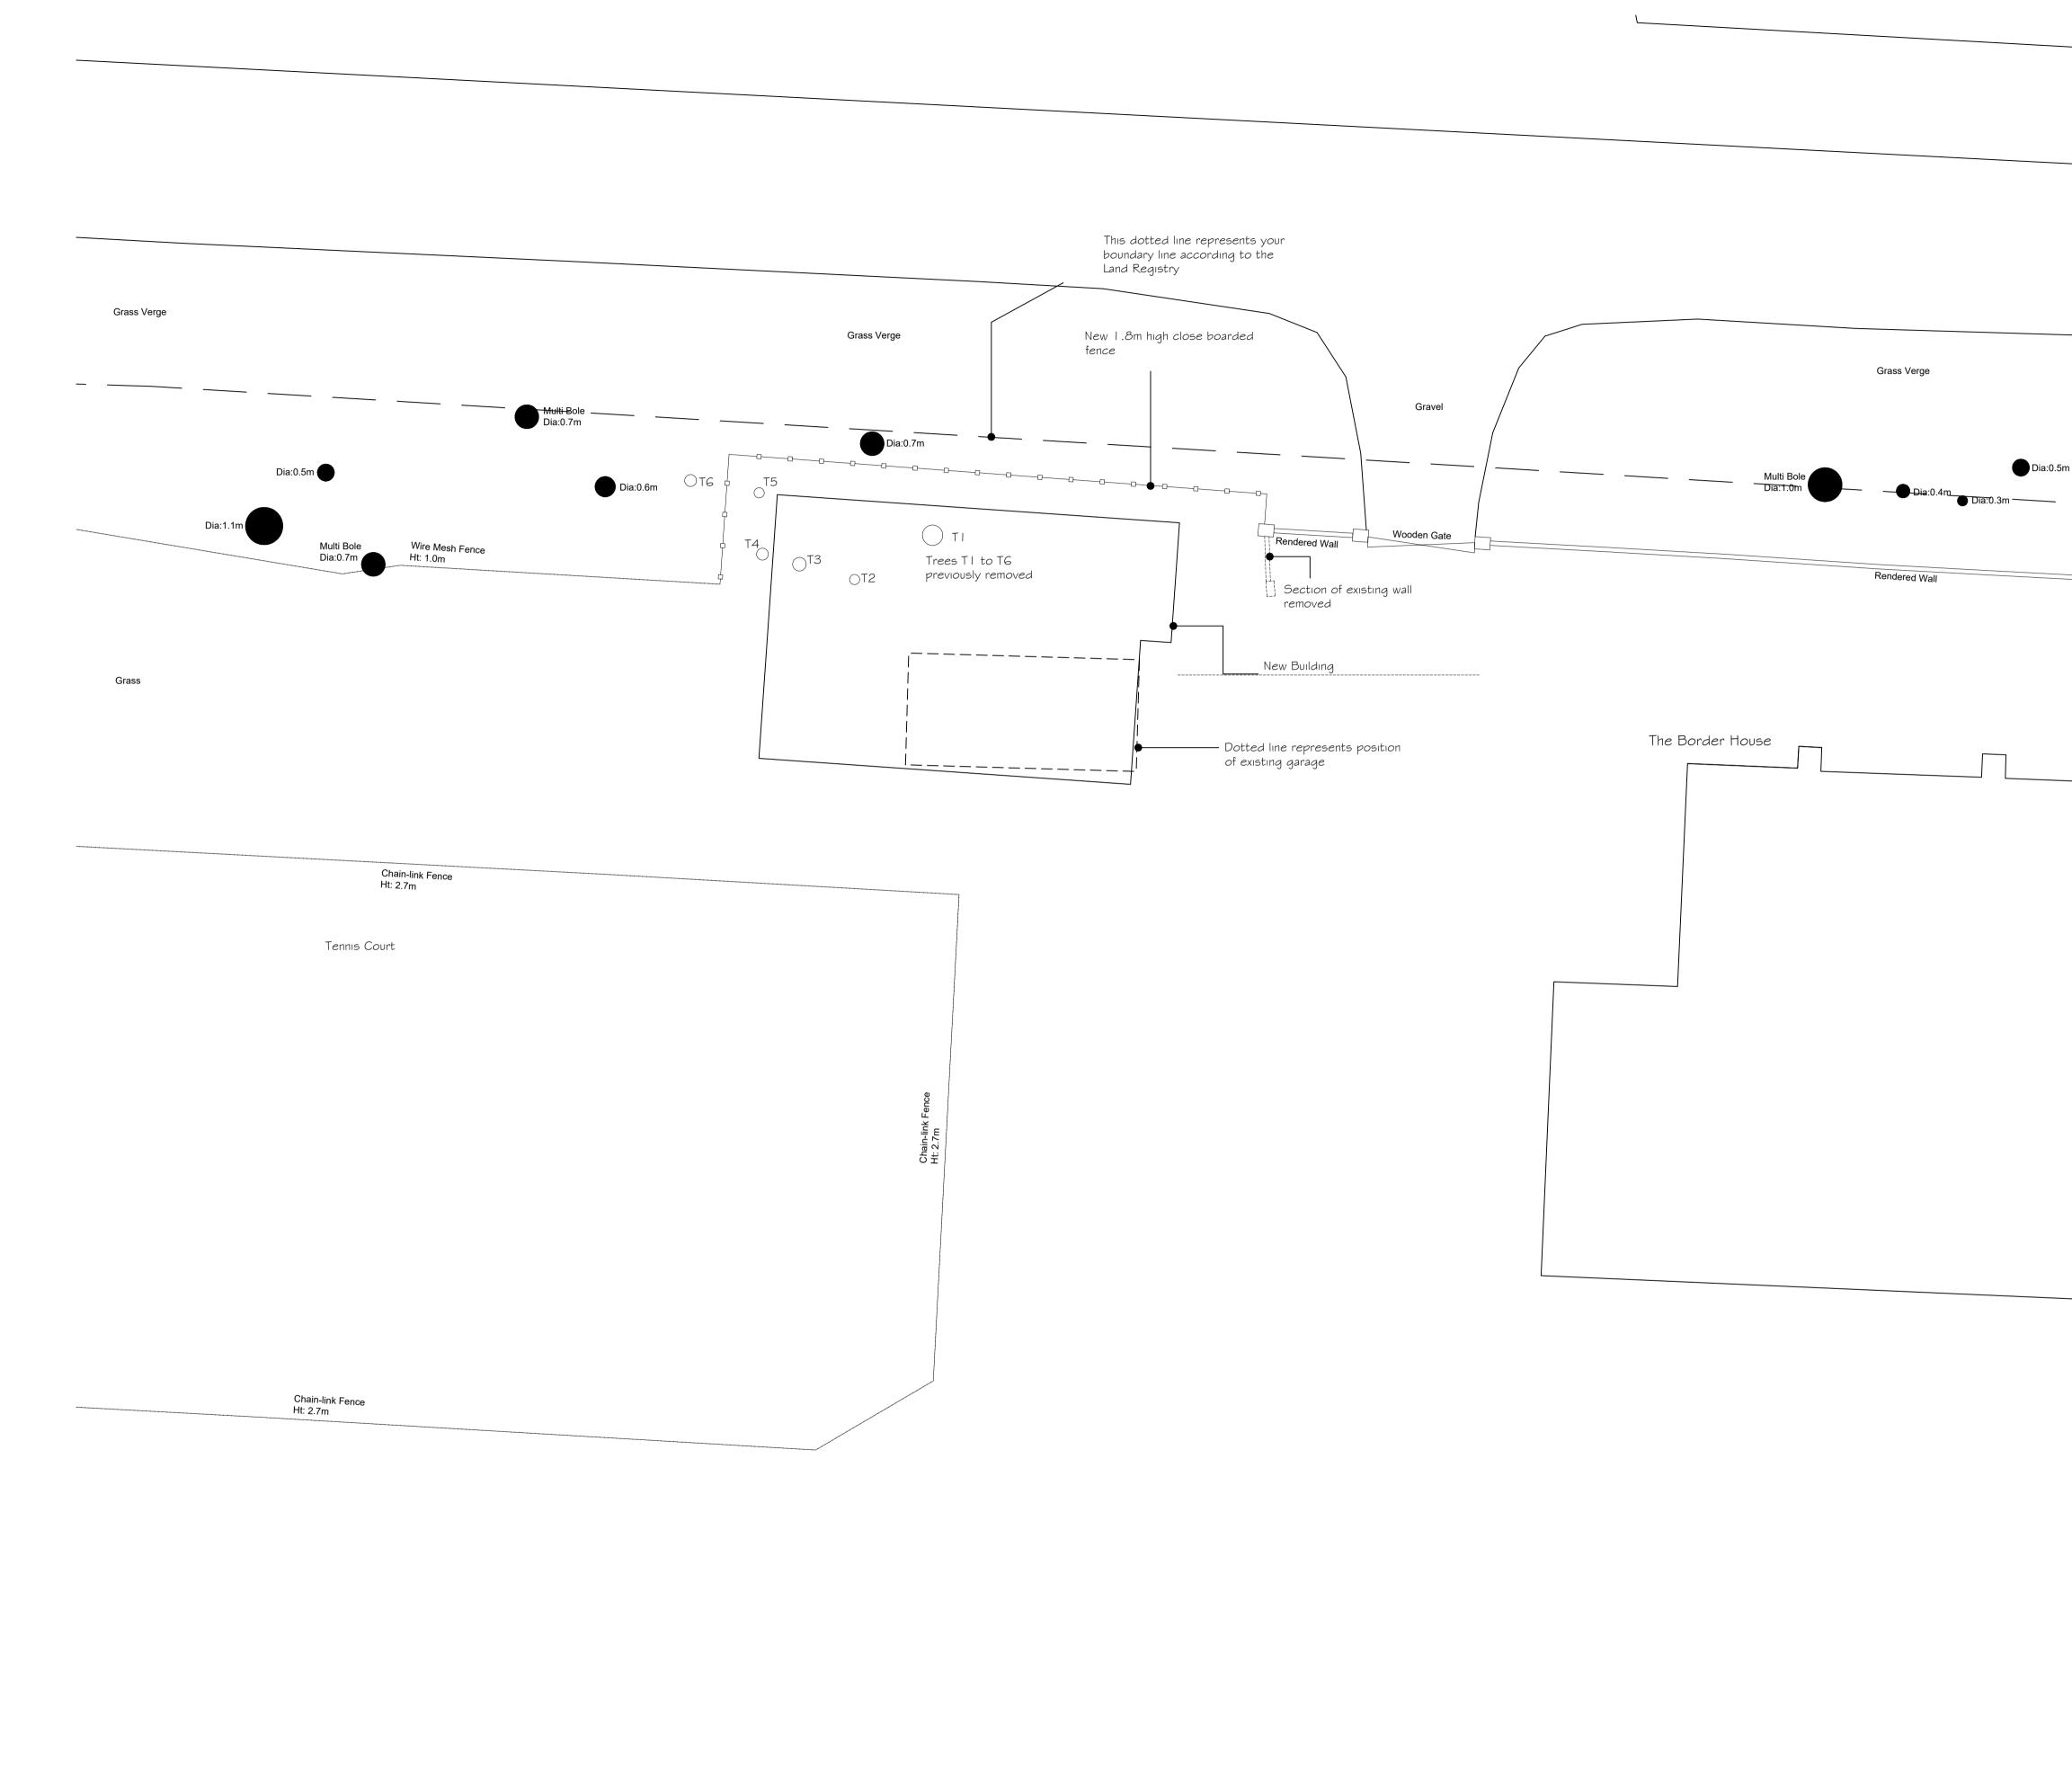

This is a scaled drawing for planning purposes. Contractor to check all dimensions on site prior to the commencement of the works. Cholderton Road Errors and omissions included. This drawing is for planning purposes only Although these are scaled drawings, because of reprographic errors, scaling from them is discouraged. The Red line around this site does not indicate the Legal, Physical or Land Registry Boundaries. It merely identifies the Application Site in its surrounding context. Errors and Omissions Excepted This drawing must be read in association with the full Building Regulation Specification A Date Revisions © Copyright: This drawing is copyright, it must not copied in whole or in part, without the express permission of *Inter County Surveys* Inter County Surveys 4, Suffolk Road, Andover, Hampshire, SP10 2JD Telephone: (01264) 355760 Fax: (01264) 355760 Client: Mr & Mrs Stephens Job Title: New Dependant Relative Accomodation Border House Cholderton SP4 ODU Drawing Title: Site Plan Scale: |:|00 @ A | <sup>Dote:</sup> Jan 24 Drawn By: Drawing No: Rev: ICS/2 | | 4/04