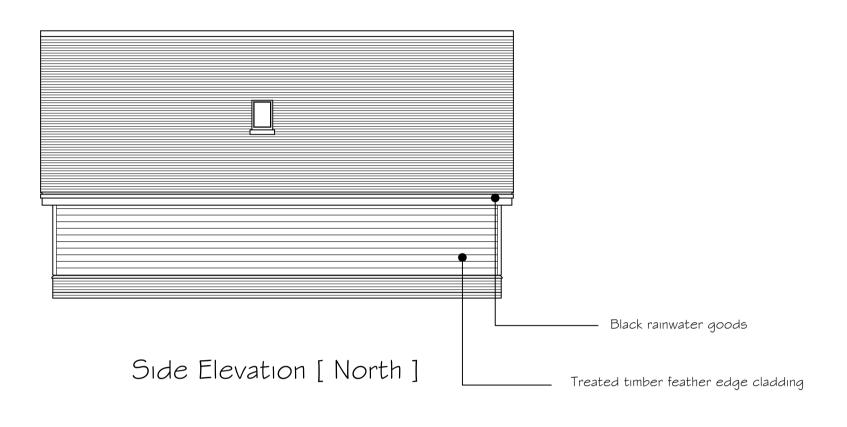

Errors and Omissions Excepted

This drawing must be read in association with the full Building Regulation Specification

Border House

Scale: |:|00 @ A|

ICS/2114/02

Dote: Jan 24

Drawing No:

Proposed Elevations