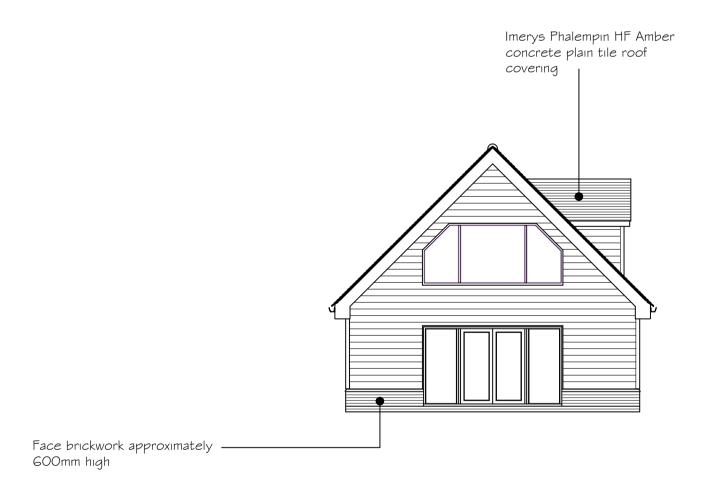

Rear Elevation [West]

Front Elevation [ East ]

This is a scaled drawing for planning purposes. Contractor to check all dimensions on site prior to the commencement of the works.

Errors and omissions included. This drawing is for planning purposes only