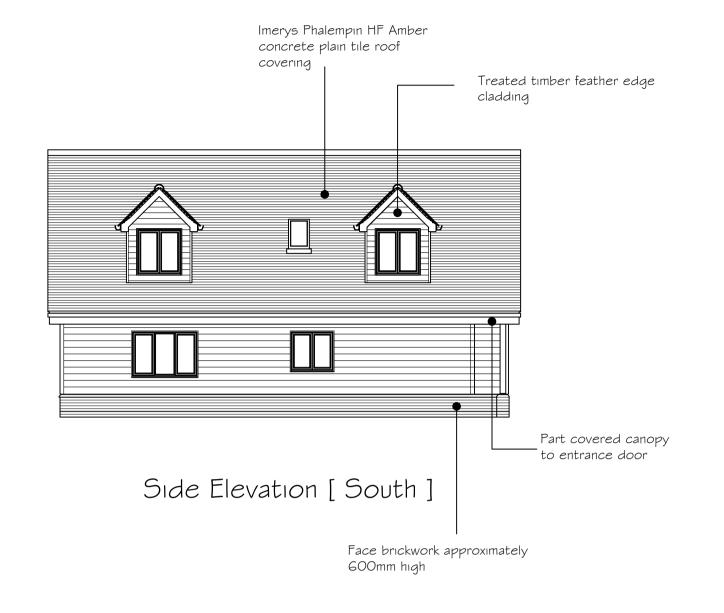

Errors and Omissions Excepted

This drawing must be read in association with the full Building Regulation Specification

Border House

Scale: |:|00 @ A|

ICS/2114/02

Dote: Jan 24

Drawing No:

Proposed Elevations