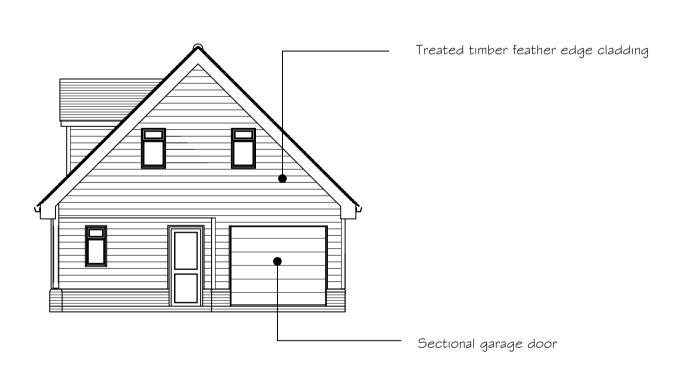

Rear Elevation [West]

Front Elevation [ East ]

This is a scaled drawing for planning purposes. Contractor to check all dimensions on site prior to the commencement of the works.

Errors and omissions included. This drawing is for planning purposes only