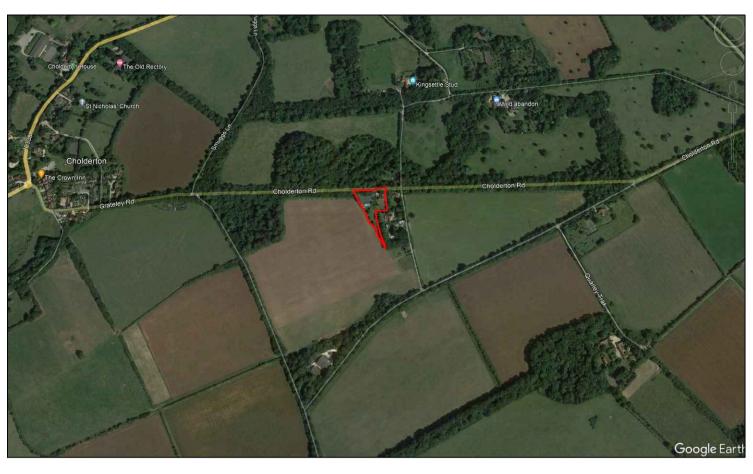

The red lines on the above pitcure DO NOT represent the boundaries of the site. It only indicates the approx location of the property in relation to the village of Cholderton and the surrounding area.