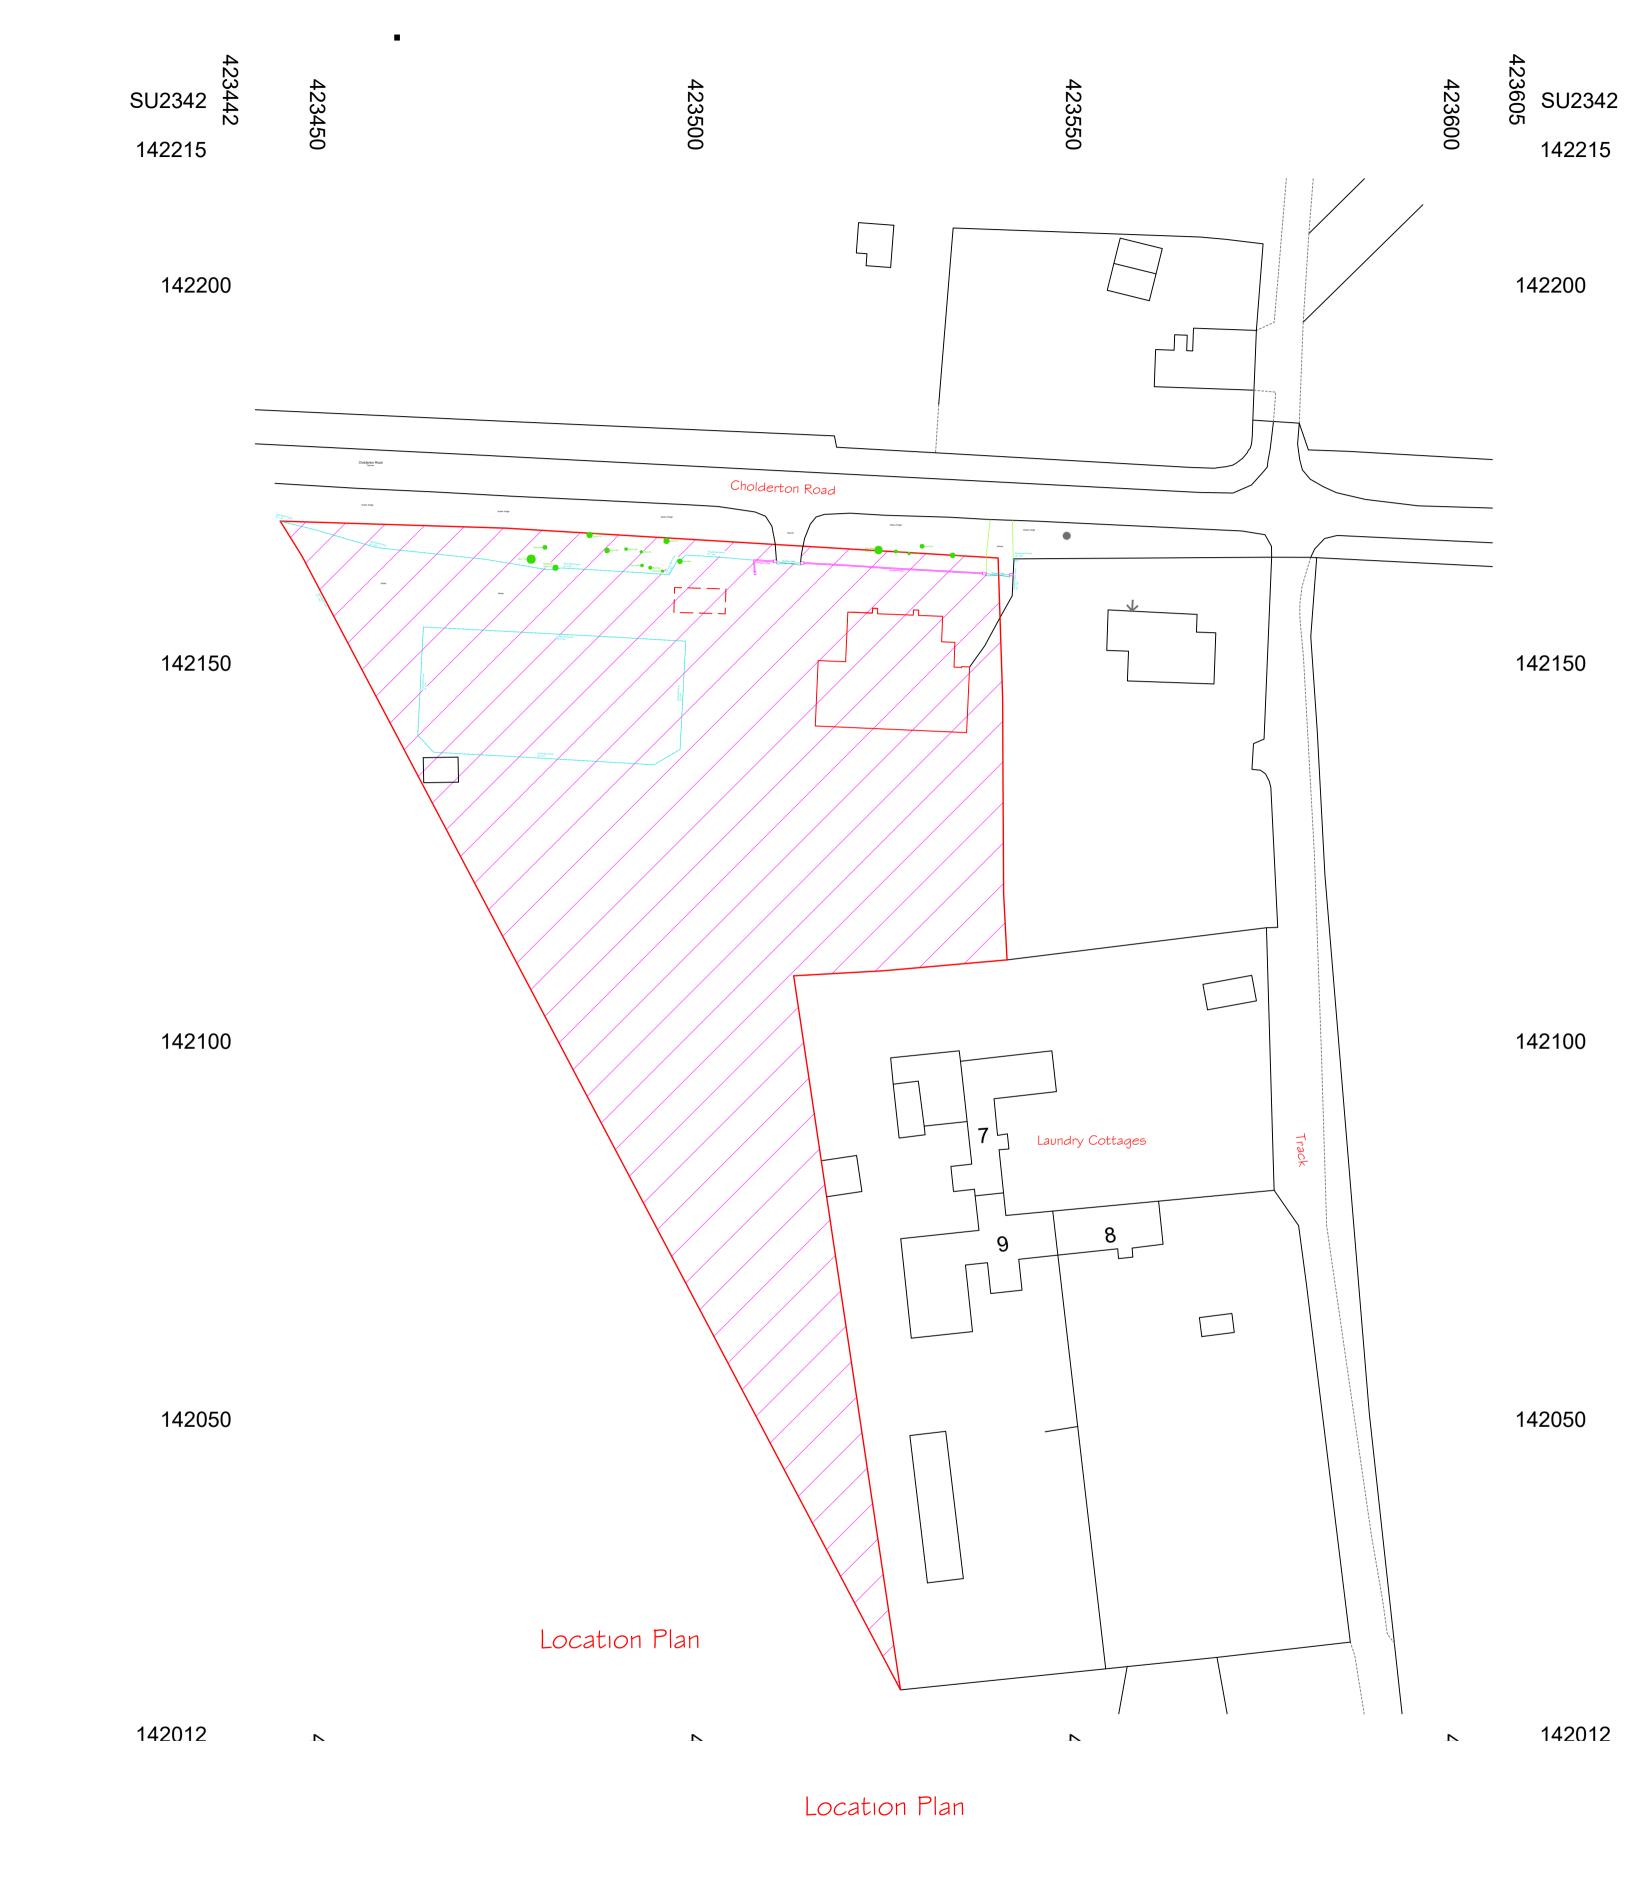

## This is a scaled drawing for planning purposes. Contractor to check all dimensions on site prior to the commencement of the works.

Errors and omissions included. This drawing is for planning purposes only

Although these are scaled drawings, because of reprographic errors, scaling from them is discouraged.

The Red line around this site does not indicate the Legal, Physical or Land Registry Boundaries. It merely identifies the Application Site in its surrounding context.

Errors and Omissions Excepted

This drawing must be read in association with the full Building Regulation Specification

| •                                                                                                                                |                   |           |
|----------------------------------------------------------------------------------------------------------------------------------|-------------------|-----------|
| A                                                                                                                                | Date              | Revisions |
| 0                                                                                                                                | Copyright:        |           |
| <i>This drawing is copyright, it must not copied in whole or in part, without the express permission of Inter County Surveys</i> |                   |           |
| Inter County Surveys                                                                                                             |                   |           |
|                                                                                                                                  |                   |           |
| 4, Suffolk Road, Andover, Hampshire, SP10 2JD<br>Telephone: (01264) 355760<br>Fax: (01264) 355760                                |                   |           |
| Client:                                                                                                                          |                   |           |
| Mr & Mrs Stephens                                                                                                                |                   |           |
| Job Title:                                                                                                                       |                   |           |
| New Dependant Relative<br>Accomodation<br>Border House<br>Cholderton<br>SP4 ODU                                                  |                   |           |
| Drawing Title:                                                                                                                   |                   |           |
| Location Plan                                                                                                                    |                   |           |
|                                                                                                                                  |                   |           |
| Scale:  : 00 @ A                                                                                                                 |                   |           |
| Date                                                                                                                             | Jan 2             | Drawn By: |
|                                                                                                                                  |                   |           |
| Dra                                                                                                                              | wing No:<br>ICS/2 | Rev:      |
|                                                                                                                                  |                   |           |