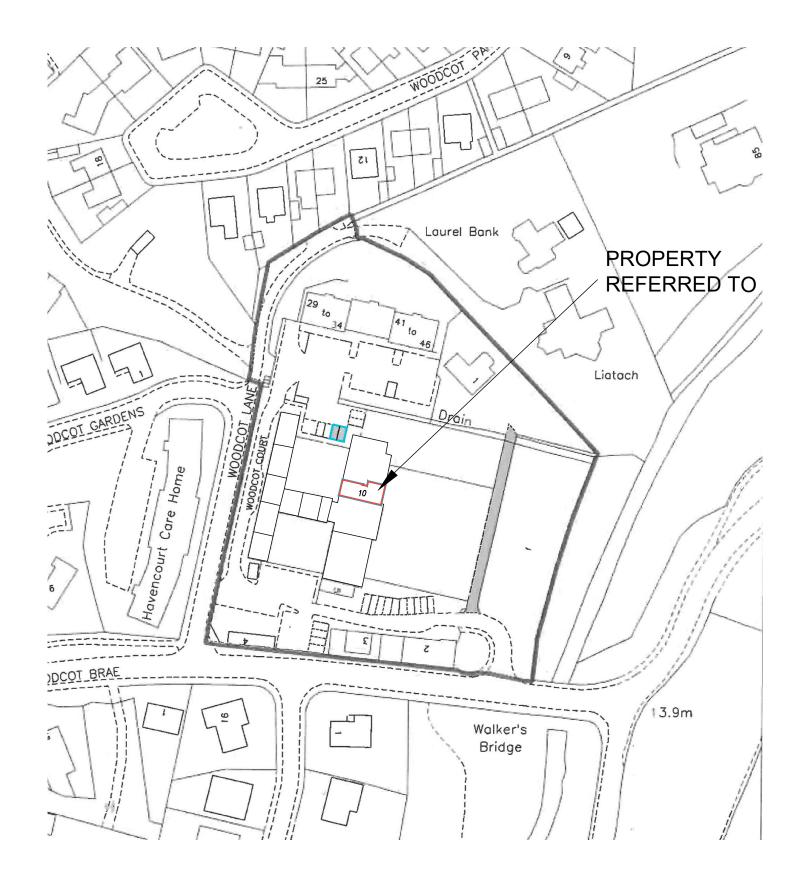

## SITE BOUNDARY

## CLIENT OWNERSHIP

| Date               | Revisions |          | Mark |
|--------------------|-----------|----------|------|
|                    |           |          |      |
|                    |           |          |      |
|                    |           |          |      |
|                    |           |          |      |
|                    |           |          |      |
|                    |           |          |      |
|                    |           |          |      |
| Project<br>ALTS TO |           |          |      |
| 10 WOODCOT COURT   |           |          |      |
| STONEHAVEN         |           |          |      |
| Client             |           |          |      |
| MR & MRS MacLEAN   |           |          |      |
| Drawing            |           |          |      |
| LOCATION PLAN      |           |          |      |
|                    |           |          |      |
| Scale Date         |           |          |      |
| 1:1250 @ A3        |           | Feb 2024 |      |
| Drawn              |           | Checked  |      |
| Drg. No.           |           |          |      |
| 0542024/A001/LBC   |           |          |      |
|                    |           |          |      |