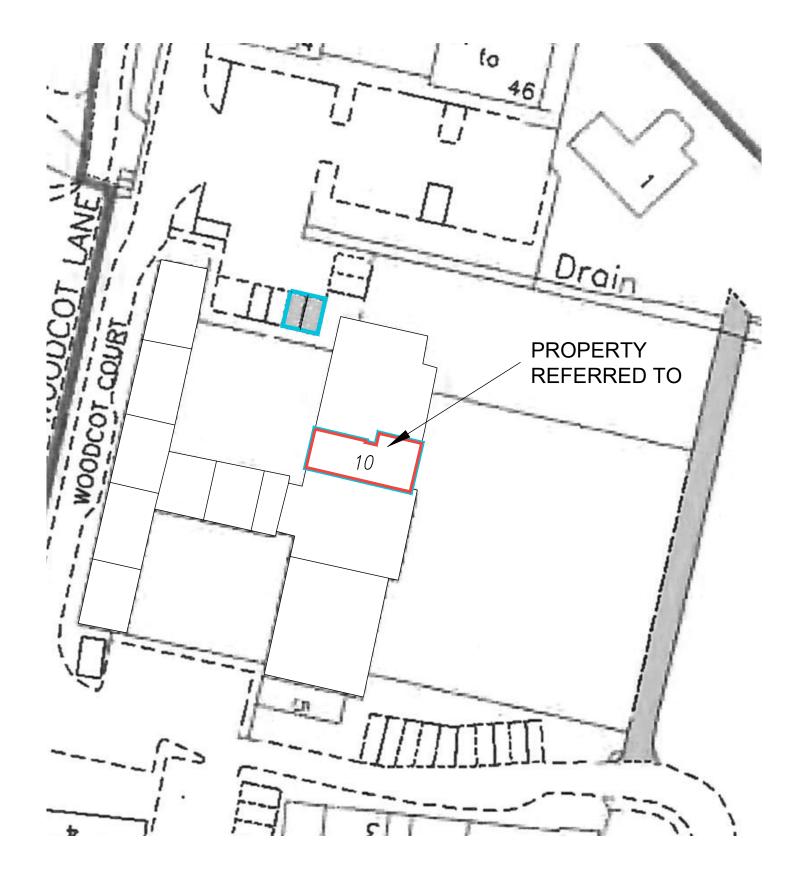

| Date         | Revisions                        |          | Mark |
|--------------|----------------------------------|----------|------|
|              |                                  |          |      |
|              |                                  |          |      |
|              |                                  |          |      |
|              |                                  |          |      |
|              |                                  |          |      |
|              |                                  |          |      |
|              |                                  |          |      |
| 10           | TS TO<br>WOODCOT COU<br>ONEHAVEN | RT       |      |
| Client MF    | R & MRS MacLEAN                  | N        |      |
| Drawing SI   | ΓE PLAN                          |          |      |
| Scale<br>1:5 | 500 @ A3                         | Feb 2024 |      |
| Drawn        |                                  | Checked  |      |
|              |                                  |          |      |